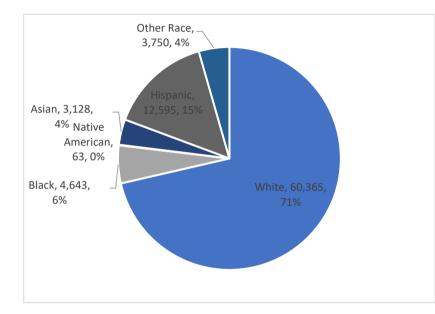

**Demographic and Economic Profile** 

Last Updated: April 10, 2023

Page 7 of 12

Demographic and Economic Profile

Ages 45-

Ages 65

Area: Tampa

| White |         |        | Native<br>American | Asian  | Hispanic | Other<br>Race | Total<br>Population |
|-------|---------|--------|--------------------|--------|----------|---------------|---------------------|
|       | 178,769 | 85,995 | 370                | 18,293 | 102,594  | 15,492        | 401,512             |
|       | 45%     | 21%    | 0%                 | 5%     | 26%      | 4%            | 100%                |