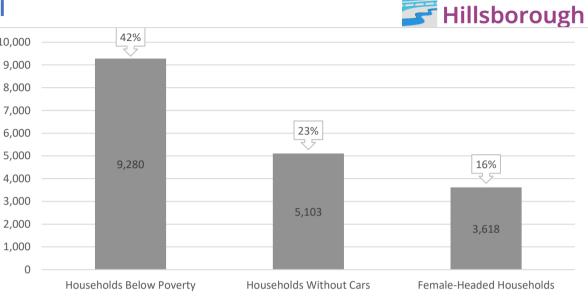

**Demographic and Economic Profile** 

**Central Tampa** Area:

Without

s

7,788

17%

Cars

Households

**Below Poverty** 

13,600

30%

|                 |            | Low        |
|-----------------|------------|------------|
| Limited English | Disabled   | Income     |
| Population      | Population | Population |
| 14,963          | 10,879     | 30,911     |
| 10%             | 7%         | 20%        |