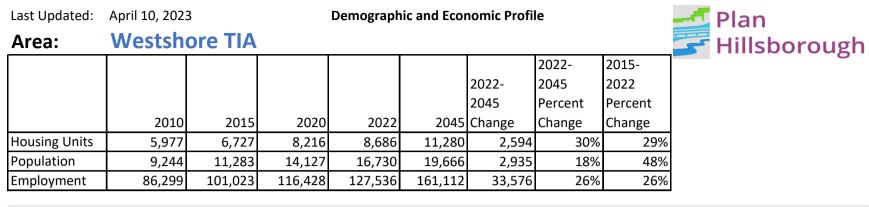

Projection TAZ-level projection calculated using parcel-level employment. If employment in the target area are 50% of TAZ employment, then 50% of the projection is assumed to be New Parcels Parcel Data from Hillsborough County Property Appraiser **Building Permits** City, Tampa, Temple Terrace, and Unincorporated Hillsborough County. Raw data was processed by Plan Hillsborough. Permitted demolitions of existing buildings. Raw quarterly buildingpermit data from all four jurisdictions: Plant City, Tampa, Temple Terrace, and Unincorporated **Demolition Permits** Hillsborough County. Raw data was processed by Plan Hillsborough. Race, Age, Education, Income, etc. American Community Survey. Link: data.census.gov

Demographic and Economic Profile



This last page was left blank intentionally.





| Residential Units by Type |      |      |      |      |  |  |  |  |
|---------------------------|------|------|------|------|--|--|--|--|
|                           | 2010 | 2015 | 2020 | 2022 |  |  |  |  |
| Single Family             | 27%  | 25%  | 23%  | 23%  |  |  |  |  |
| Multifamily 73% 75% 77% 7 |      |      |      |      |  |  |  |  |



|          | 2010 | 2015 | 2020 | 2022 |
|----------|------|------|------|------|
| Occupied | 85%  | 86%  | 92%  | 93%  |
| Vacant   | 15%  | 14%  | 7%   | 7%   |





Demographic and Economic Profile



Area: Westshore TIA

|            | Employment by Type |         |         |         |  |  |  |
|------------|--------------------|---------|---------|---------|--|--|--|
|            | 2010               | 2015    | 2020    | 2022    |