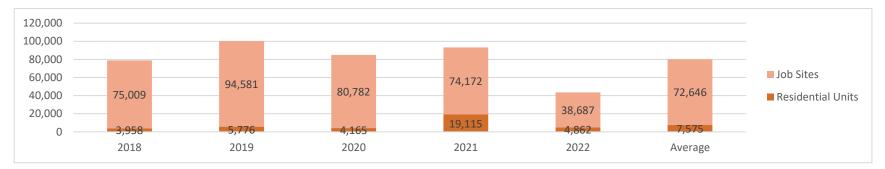

Area: Tampa

Newly Built or Rebuilt Parcels

|             | 2018   | 2019   | 2020   | 2021   | 2022   | Average |
|-------------|--------|--------|--------|--------|--------|---------|
| Residential |        |        |        |        |        |         |
| Units       | 3,958  | 5,776  | 4,165  | 19,115 | 4,862  | 7,575   |
| Job Sites   | 75,009 | 94,581 | 80,782 | 74,172 | 38,687 | 72,646  |