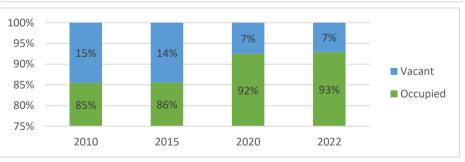

#### **Occupied and Vacant Housing Units**

|          | 2010 | 2015 | 2020 | 2022 |
|----------|------|------|------|------|
| Occupied | 94%  | 94%  | 94%  | 94%  |
| Vacant   | 6%   | 6%   | 6%   | 6%   |