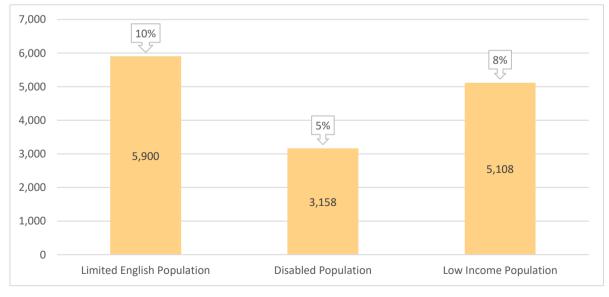

**Below Poverty** 

13,600

30%

|                 |            | Low        |
|-----------------|------------|------------|
| Limited English | Disabled   | Income     |
| Population      | Population | Population |
| 14,963          | 10,879     | 30,911     |
| 10%             | 7%         | 20%        |