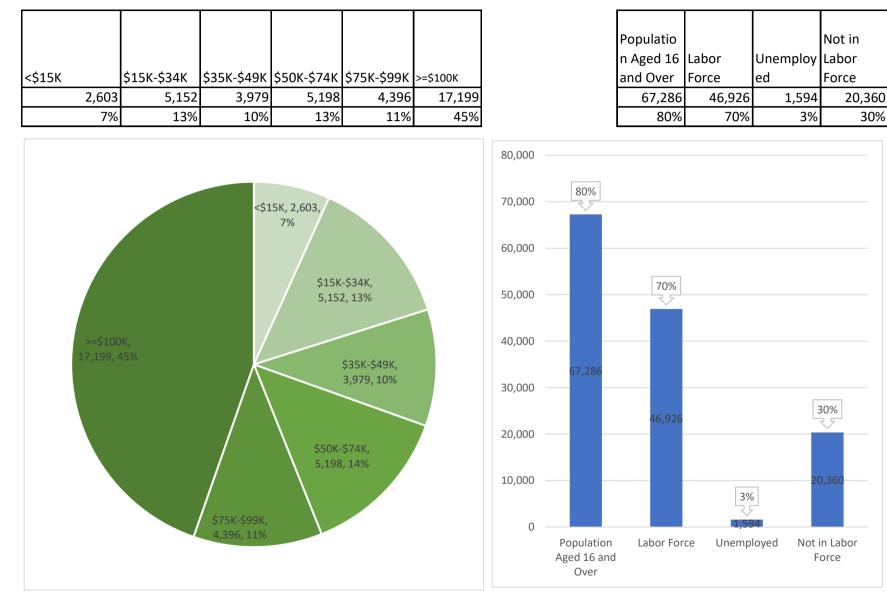

Ages 18-44,

161,765,40%

Ages 18-

Demographic and Economic Profile

| <\$15K | 22,563<br>13% | 29,678              |            | 26,849        | 18,835                  | 52,87 |         |                                | Populatio<br>n Aged 16<br>and Over<br>324,904<br>81% | Force<br>218,018 | Unemploy<br>ed<br>11,775 | Force<br>106,887  |
|--------|---------------|---------------------|------------|---------------|-------------------------|-------|---------|--------------------------------|------------------------------------------------------|------------------|--------------------------|-------------------|
|        |               |                     |            |               |                         |       | 350,000 | 81%                            |                                                      |                  |                          |                   |
|        |               |                     |            | <\$15K, 22,56 | 53,                     |       | 300,000 |                                |                                                      |                  |                          |                   |
|        |               |                     |            | 13%           |                         |       | 250,000 | _                              | 67%                                                  |                  |                          |                   |
|        | >=\$1         | ООК, 52,878,<br>31% |            |               | \$15K-\$34<br>29,678, 1 |       | 200,000 | _                              |                                                      |                  |                          |                   |
|        |               |                     | $\nearrow$ |               | , ,                     |       | 150,000 | 324,904                        | 1                                                    |                  | Γ.                       | 2201              |
|        | s             | 75К-\$99К,          |            |               | \$35K-\$49K,            |       | 100,000 | -                              | 218,01                                               | 8                |                          | 33%               |
|        | 1             | 8,835, 11%          | /          | 2             | 0,426, 12%              |       | 50,000  | _                              |                                                      |                  |                          | )6,887            |
|        |               |                     | \$50K-\$74 |               |                         |       | 0       |                                |                                                      | 59<br>ح<br>11,7  |                          |                   |
|        |               |                     | 26,849, 16 | 70            |                         |       |         | Populatio<br>Aged 16 a<br>Over |                                                      | rce Unemp        |                          | in Labor<br>Force |