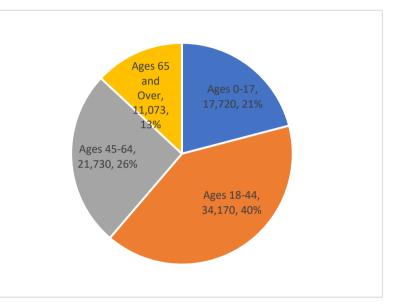

|      |      |      |      |      |      |      |      |      |         |         |
| Permits                | 68   | 180  | 65   | 103  | 145  | 156  | 301  | 281  | 80   | 153     | 205     |





Demographic and Economic Profile









**Demographic and Economic Profile** 



Ages 45-

21,730

26%

64

Ages 65

and Over

11,073

13%

# Area: USF Institutional

| White |        | Black  | Native<br>American | Asian | Hispanic | Other<br>Race | Total<br>Population |
|-------|--------|--------|--------------------|-------|----------|---------------|---------------------|
|       | 20,870 | 27,671 | 88                 | 1,780 | 32,062   | 1,608         | 84,079              |
|       | 25%    | 33%    | 0%                 | 2%    | 38%      | 2%            | 100%                |





Ages 18-

34,170

41%

Ages 0-17 44

17,720

21%

|                | High       |           |           | Graduate/  |  |
|----------------|------------|-----------|-----------|------------|--|
| No High School | Diploma/GE | Associate | Bachelors | Profession |  |
| Diploma        | D          | Degree    | Degree    | al Degree  |  |
| 11,439         | 21,444     | 5,312     | 7,131     | 2,152      |  |
| 24%            | 45%        | 11%       | 15%       | 5%         |  |



Demographic and Economic Profile

Plan Hillsborough

Last Updated: April 10, 2023

| <\$15K | 6,603                   |                    | 5,660     | 6,316             | 2,995      | 3,512 |        |                                   | 68,376    | Force<br>43,143 | Unemploy<br>ed<br>3,384 | Force<br>25,233  |