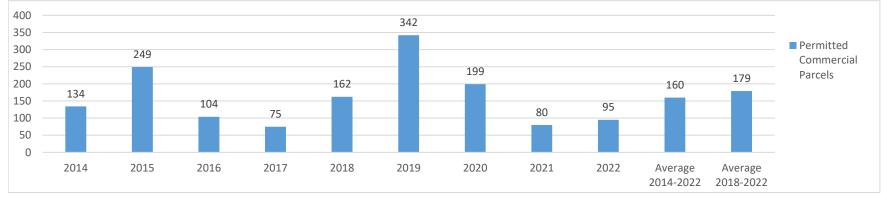

Demographic and Economic Profile

Demographic and Economic Profile

|                        |       |       |                |       |       |       |                |       |       |         | 0       |
|------------------------|-------|-------|----------------|-------|-------|-------|----------------|-------|-------|---------|---------|
|                        |       |       |                |       |       |       |                |       |       | Average | Average |
| <b>Building Permit</b> |       |       |                |       |       |       |                |       |       | 2014-   | 2018-   |
| Туре                   | 2014  | 2015  | 2016           | 2017  | 2018  | 2019  | 2020           | 2021  | 2022  | 2022    | 2022    |
| Permitted              |       |       |                |       |       |       |                |       |       |         |         |
| Residential            |       |       |                |       |       |       |                |       |       |         |         |
| Units                  | 3,384 | 2,746 | 5 <i>,</i> 978 | 4,076 | 2,131 | 5,643 | 3 <i>,</i> 959 | 3,105 | 2,651 | 3,741   | 3,840   |
| Permitted              |       |       |                |       |       |       |                |       |       |         |         |
| Commercial             |       |       |                |       |       |       |                |       |       |         |         |
| Parcels                | 134   | 249   | 104            | 75    | 162   | 342   | 199            | 80    | 95    | 160     | 179     |
| Total Building         |       |       |                |       |       |       |                |       |       |         |         |
| Permits                | 3,518 | 2,995 | 6,082          | 4,151 | 2,293 | 5,985 | 4,158          | 3,185 | 2,746 | 3,901   | 4,019   |