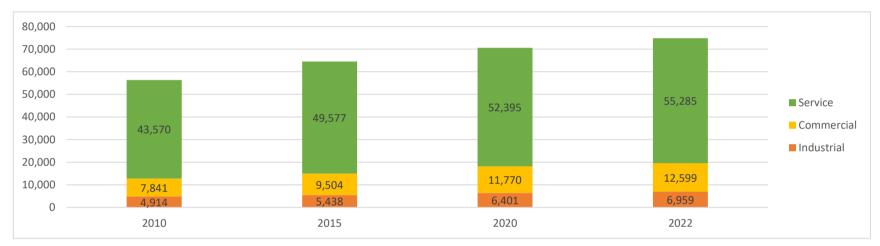

Demographic and Economic Profile

Area: Central Tampa

|            |                  | Employmer | nt by Type |         |  |  |  |  |  |  |  |  |
|------------|------------------|-----------|------------|---------|--|--|--|--|--|--|--|--|
|            | 2010 2015 2020 2 |           |            |         |  |  |  |  |  |  |  |  |
| Industrial | 6,647            | 7,632     | 10,144     | 11,123  |  |  |  |  |  |  |  |  |
| Commercial | 10,081           | 11,961    | 14,630     | 15,711  |  |  |  |  |  |  |  |  |
| Service    | 118,757          | 135,506   | 148,163    | 160,456 |  |  |  |  |  |  |  |  |
| Total      | 135,485          | 155,100   | 172,937    | 187,290 |  |  |  |  |  |  |  |  |