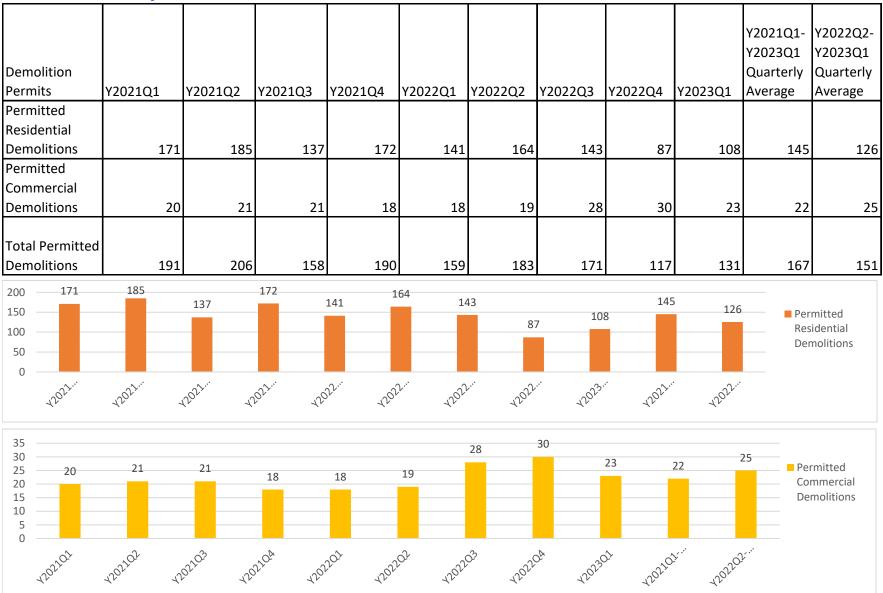

Demographic and Economic Profile

🚰 Hillsborough Area: Tampa Average Average 2014-2018-2022 2022 **Demolition** Pern Permitted Resid Permitted Comr **Total Permitted** Permitted Residential Demolitions Average Average 2014-2022 2018-2022