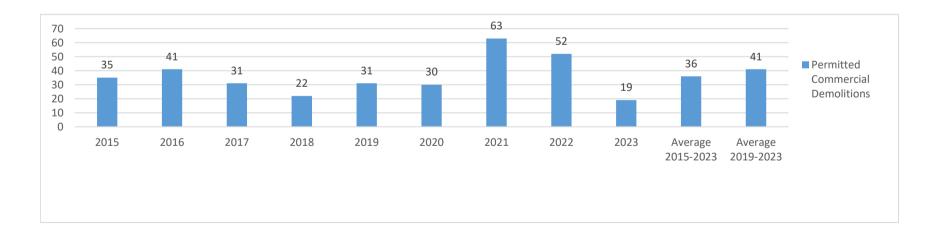

Demographic and Economic Profile

Demographic and Economic Profile

|                 |      |      |      |      |      |      |      |      |      | Average | Average |
|-----------------|------|------|------|------|------|------|------|------|------|---------|---------|
|                 |      |      |      |      |      |      |      |      |      | 2015-   | 2019-   |
| Demolition Pern | 2015 | 2016 | 2017 | 2018 | 2019 | 2020 | 2021 | 2022 | 2023 | 2023    | 2023    |
| Permitted Resid | 130  | 176  | 168  | 196  | 240  | 273  | 294  | 237  | 63   | 197     | 217     |
| Permitted Comr  | 35   | 41   | 31   | 22   | 31   | 30   | 63   | 52   | 19   | 36      | 41      |
| Total Permitted | 165  | 217  | 199  | 218  | 271  | 303  | 357  | 289  | 82   | 233     | 258     |