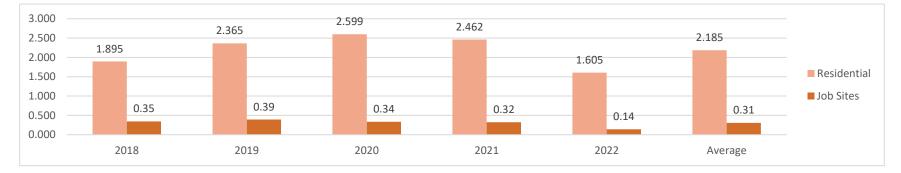

#### Heated Square Feet (millions) in Newly Built or Rebuilt Parcels

|             | 2018  | 2019  | 2020  | 2021  | 2022  | Average |
|-------------|-------|-------|-------|-------|-------|---------|
| Residential | 1.895 | 2.365 | 2.599 | 2.462 | 1.605 | 2.185   |
| Job Sites   | 0.35  | 0.39  | 0.34  | 0.32  | 0.14  | 0.31    |