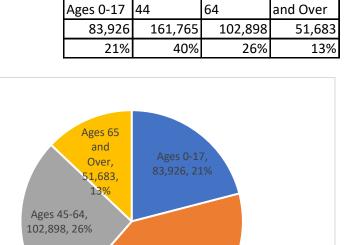

Ages 18-44,

161,765,40%

Ages 18-

Demographic and Economic Profile

| <\$15K | 22,563<br>13% | 29,678              |            | 26,849        | 18,835                  | 52,87 |         |                                | Populatio<br>n Aged 16<br>and Over<br>324,904<br>81% | Force<br>218,018 | Unemploy<br>ed<br>11,775 | Force<br>106,887  |
|--------|---------------|---------------------|------------|---------------|-------------------------|-------|---------|--------------------------------|------------------------------------------------------|------------------|--------------------------|-------------------|
|        |               |                     |            |               |                         |       | 350,000 | 81%                            |                                                      |                  |                          |                   |
|        |               |                     |            | <\$15K, 22,56 | 53,                     |       | 300,000 |                                |                                                      |                  |                          |                   |
|        |               |                     |            | 13%           |                         |       | 250,000 | _                              | 67%                                                  |                  |                          |                   |
|        | >=\$1         | ООК, 52,878,<br>31% |            |               | \$15K-\$34<br>29,678, 1 |       | 200,000 | _                              |                                                      |                  |                          |                   |
|        |               |                     | $\nearrow$ |               | , ,                     |       | 150,000 | 324,904                        | 1                                                    |                  | Γ.                       | 2201              |
|        | s             | 75К-\$99К,          |            |               | \$35K-\$49K,            |       | 100,000 | -                              | 218,01                                               | 8                |                          | 33%               |
|        | 1             | 8,835, 11%          | /          | 2             | 0,426, 12%              |       | 50,000  | _                              |                                                      |                  |                          | )6,887            |
|        |               |                     | \$50K-\$74 |               |                         |       | 0       |                                |                                                      | 59<br>ح<br>11,7  |                          |                   |
|        |               |                     | 26,849, 16 | 70            |                         |       |         | Populatio<br>Aged 16 a<br>Over |                                                      | rce Unemp        |                          | in Labor<br>Force |

Ages 18-

65,463

42%

Ages 0-17 44

29,096

19%

Г

Last Updated: April 10, 2023