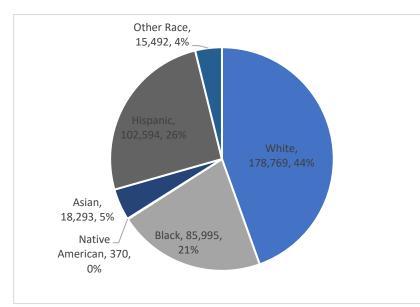

**Demographic and Economic Profile** 

Last Updated: April 10, 2023

Page 7 of 12

Demographic and Economic Profile

Ages 45-

Ages 65

Area: Tampa

| White |         |        | Native<br>American | Asian  | Hispanic | Other<br>Race | Total<br>Population |
|-------|---------|--------|--------------------|--------|----------|---------------|---------------------|
|       | 178,769 | 85,995 | 370                | 18,293 | 102,594  | 15,492        | 401,512             |
|       | 45%     | 21%    | 0%                 | 5%     | 26%      | 4%            | 100%                |