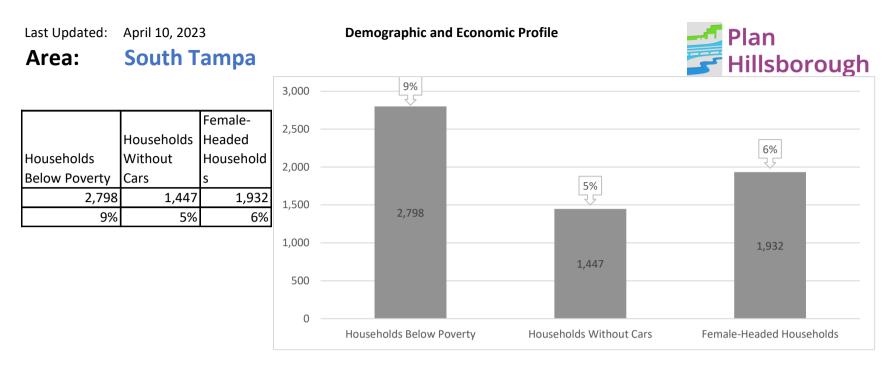

**Demographic and Economic Profile** 

**Central Tampa** Area:

Without

s

7,788

17%

Cars

Households

**Below Poverty** 

13,600

30%

|                 |            | Low        |
|-----------------|------------|------------|
| Limited English | Disabled   | Income     |
| Population      | Population | Population |
| 14,963          | 10,879     | 30,911     |
| 10%             | 7%         | 20%        |