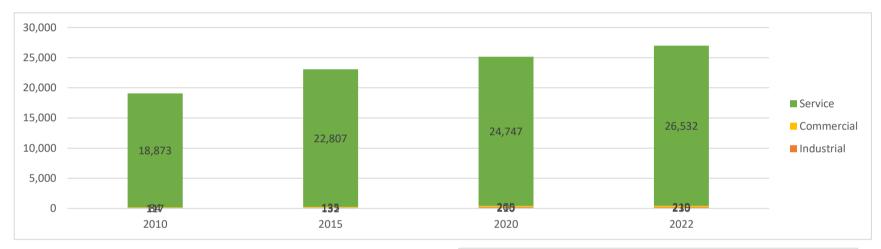

#### **Employment by Type** 2020 2010 2015 2022 Industrial 117 132 230 210 84 135 205 219 Commercial Service 18,873 22,807 24,747 26,532 Total 19,075 23,074 25,162 26,982