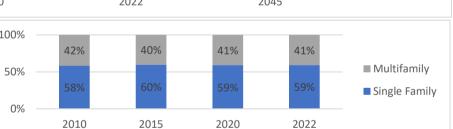

Demographic and Economic Profile

This last page was left blank intentionally.

| Residential Onit | s by Type |      |      |      |
|------------------|-----------|------|------|------|
|                  | 2010      | 2015 | 2020 | 2022 |
| Single Family    | 58%       | 60%  | 59%  | 59%  |
| Multifamily      | 42%       | 40%  | 41%  | 41%  |