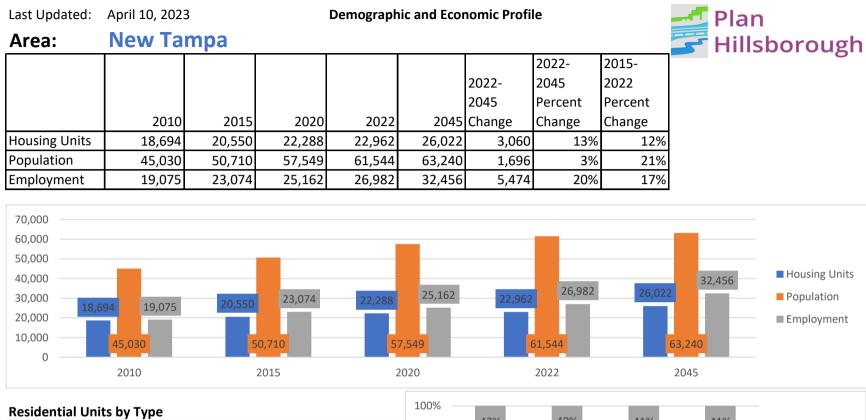

Demographic and Economic Profile

This last page was left blank intentionally.

| Last Updated: | April 10, 2023 | 3       |         | Demograph | ic and Eco | 🚽 Plan       |         |         |  |
|---------------|----------------|---------|---------|-----------|------------|--------------|---------|---------|--|
| Area:         | Central        | Tampa   |         |           |            | Hillsborough |         |         |  |
|               |                |         |         |           |            |              | 2022-   | 2015-   |  |
|               |                |         |         |           |            | 2022-        | 2045    | 2022    |  |
|               |                |         |         |           |            | 2045         | Percent | Percent |  |
|               | 2010           | 2015    | 2020    | 2022      | 2045       | Change       | Change  | Change  |  |
| Housing Units | 62,123         | 65,091  | 71,593  | 75,633    | 102,240    | 26,607       | 35%     | 16%     |  |
| Population    | 131,756        | 139,104 | 147,553 | 154,616   | 203,268    | 48,652       | 31%     | 11%     |  |
| Employment    | 135,485        | 155,100 | 172,937 | 187,290   | 305,657    | 118,367      | 63%     | 21%     |  |

# Residential Units by Type 2010 2015 2020 Single Family 54% 52% 50% Multifamily 46% 48% 50%