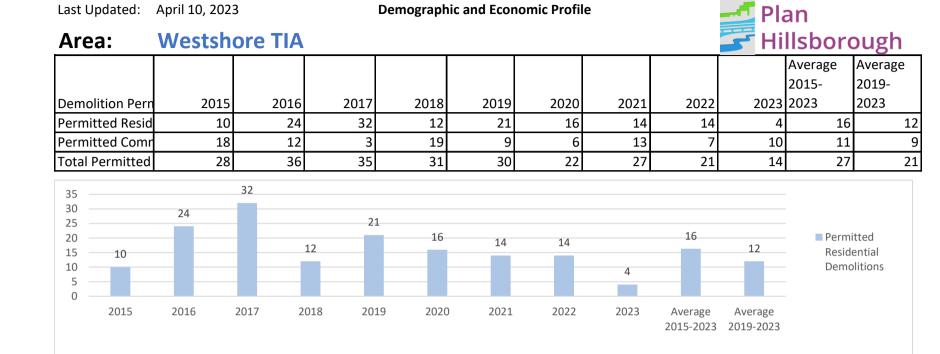

Demographic and Economic Profile

Demographic and Economic Profile

|                 |      |      |      |      |      |      |      |      |      | Average | Average |
|-----------------|------|------|------|------|------|------|------|------|------|---------|---------|
|                 |      |      |      |      |      |      |      |      |      | 2015-   | 2019-   |
| Demolition Pern | 2015 | 2016 | 2017 | 2018 | 2019 | 2020 | 2021 | 2022 | 2023 | 2023    | 2023    |
| Permitted Resid | 130  | 176  | 168  | 196  | 240  | 273  | 294  | 237  | 63   | 197     | 217     |
| Permitted Comr  | 35   | 41   | 31   | 22   | 31   | 30   | 63   | 52   | 19   | 36      | 41      |
| Total Permitted | 165  | 217  | 199  | 218  | 271  | 303  | 357  | 289  | 82   | 233     | 258     |