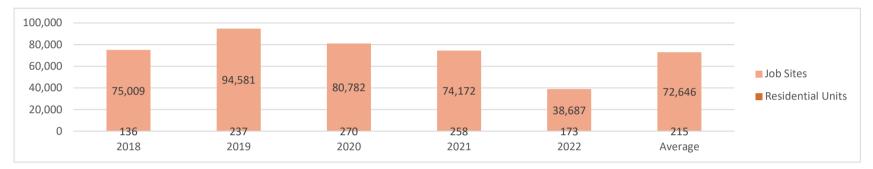

## Area: Central Tampa

Newly Built or Rebuilt Parcels

|             | 2018   | 2019   | 2020   | 2021   | 2022   | Average |
|-------------|--------|--------|--------|--------|--------|---------|
| Residential |        |        |        |        |        |         |
| Units       | 1,295  | 2,387  | 1,367  | 9,233  | 3,618  | 3,580   |
| Job Sites   | 75,009 | 94,581 | 80,782 | 74,172 | 38,687 | 72,646  |