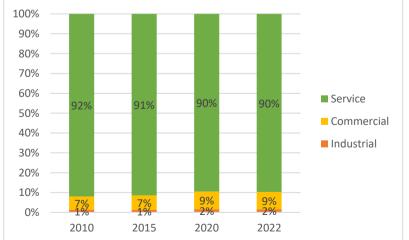

|    | 100% |                 |      |      |      |            |
|----|------|-----------------|------|------|------|------------|
| 22 | 90%  |                 | _    |      | _    | _          |
| 1% | 80%  |                 |      |      |      |            |
| 9% | 70%  |                 | _    |      |      | _          |
| 1% | 60%  | 85%             | 84%  | 80%  | 81%  | Service    |
|    | 50%  |                 |      |      | _    | Commercial |
|    | 40%  |                 |      |      |      |            |
|    | 30%  | _               | _    | _    | _    | Industrial |
|    | 20%  | _               | _    |      |      | _          |
|    | 10%  | <mark>7%</mark> | 8%   | 9%   | 9%   | _          |
|    | 0%   | 7%              | 9%   | 11%  | 11%  | _          |
|    |      | 2010            | 2015 | 2020 | 2022 |            |

# Employment by Type 2010 2015 2020 202

| Industrial | 7%  | 9%  | 11% | 11% |
|------------|-----|-----|-----|-----|
| Commercial | 7%  | 8%  | 9%  | 9%  |
| Service    | 85% | 84% | 80% | 81% |

Demographic and Economic Profile