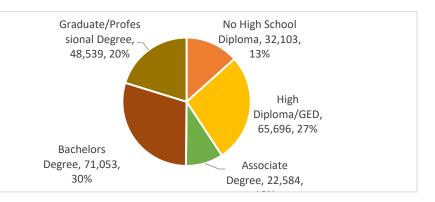

|                           | High      |           |           | Graduate/  |  |
|---------------------------|-----------|-----------|-----------|------------|--|
| No High School Diploma/GE |           | Associate | Bachelors | Profession |  |
| Diploma                   | Diploma D |           | Degree    | al Degree  |  |
| 32,103                    | 65,696    | 22,584    | 71,053    | 48,539     |  |
| 13%                       | 27%       | 9%        | 30%       | 20%        |  |