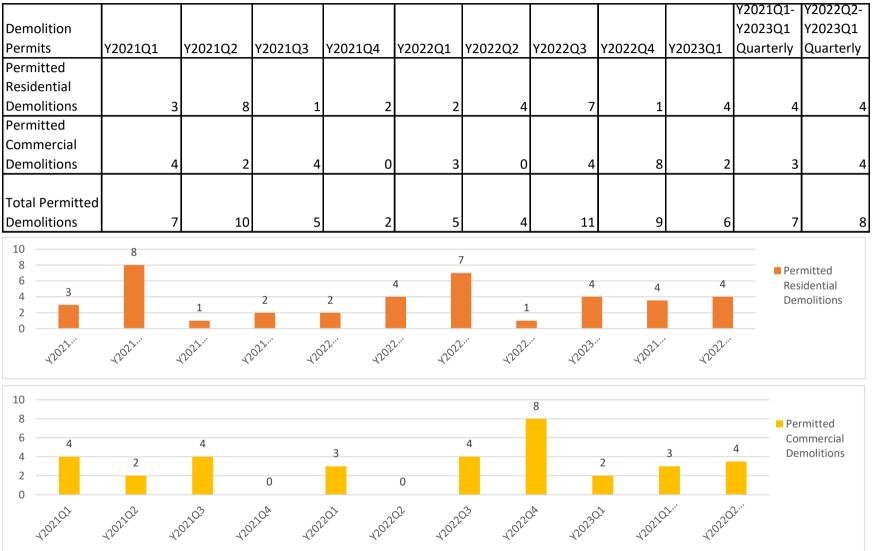

Demographic and Economic Profile

Demographic and Economic Profile

|                 |      |      |      |      |      |      |      |      |      | Average | Average |
|-----------------|------|------|------|------|------|------|------|------|------|---------|---------|
|                 |      |      |      |      |      |      |      |      |      | 2015-   | 2019-   |
| Demolition Pern | 2015 | 2016 | 2017 | 2018 | 2019 | 2020 | 2021 | 2022 | 2023 | 2023    | 2023    |
| Permitted Resid | 130  | 176  | 168  | 196  | 240  | 273  | 294  | 237  | 63   | 197     | 217     |
| Permitted Comr  | 35   | 41   | 31   | 22   | 31   | 30   | 63   | 52   | 19   | 36      | 41      |
| Total Permitted | 165  | 217  | 199  | 218  | 271  | 303  | 357  | 289  | 82   | 233     | 258     |