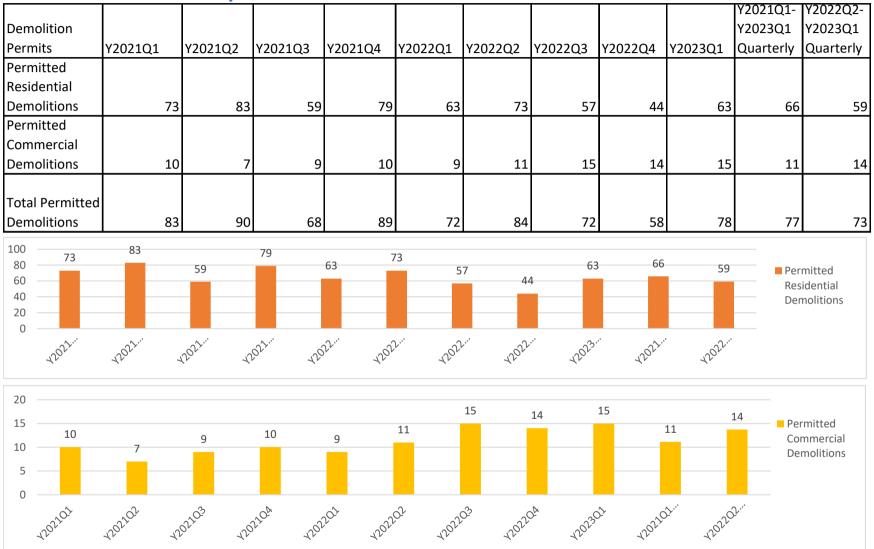

Demographic and Economic Profile

Demographic and Economic Profile

|                 |      |      |      |      |      |      |      |      |      | Average | Average |
|-----------------|------|------|------|------|------|------|------|------|------|---------|---------|
|                 |      |      |      |      |      |      |      |      |      | 2015-   | 2019-   |
| Demolition Pern | 2015 | 2016 | 2017 | 2018 | 2019 | 2020 | 2021 | 2022 | 2023 | 2023    | 2023    |
| Permitted Resid | 130  | 176  | 168  | 196  | 240  | 273  | 294  | 237  | 63   | 197     | 217     |
| Permitted Comr  | 35   | 41   | 31   | 22   | 31   | 30   | 63   | 52   | 19   | 36      | 41      |
| Total Permitted | 165  | 217  | 199  | 218  | 271  | 303  | 357  | 289  | 82   | 233     | 258     |