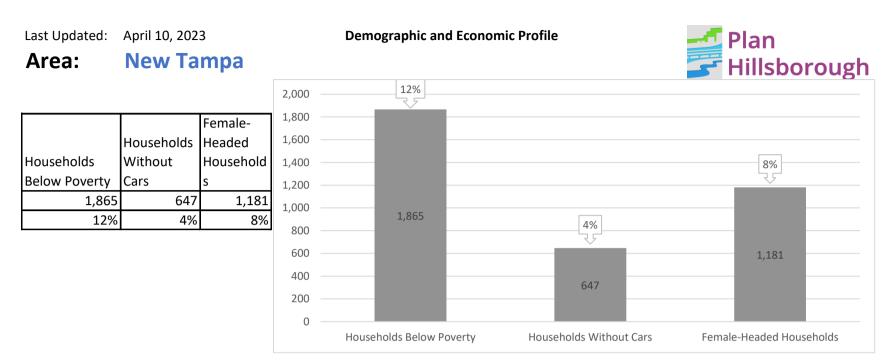

**Demographic and Economic Profile** 

**Central Tampa** Area:

Without

s

7,788

17%

Cars

Households

**Below Poverty** 

13,600

30%

|                 |            | Low        |
|-----------------|------------|------------|
| Limited English | Disabled   | Income     |
| Population      | Population | Population |
| 14,963          | 10,879     | 30,911     |
| 10%             | 7%         | 20%        |