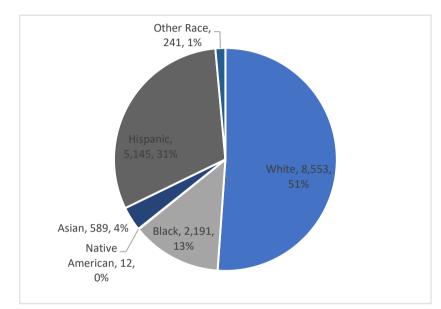

**Demographic and Economic Profile** 

Last Updated: April 10, 2023

Page 7 of 12

Demographic and Economic Profile

Ages 45-

Ages 65

Area: Tampa

| White |         |        | Native<br>American | Asian  | Hispanic | Other<br>Race | Total<br>Population |
|-------|---------|--------|--------------------|--------|----------|---------------|---------------------|
|       | 178,769 | 85,995 | 370                | 18,293 | 102,594  | 15,492        | 401,512             |
|       | 45%     | 21%    | 0%                 | 5%     | 26%      | 4%            | 100%                |