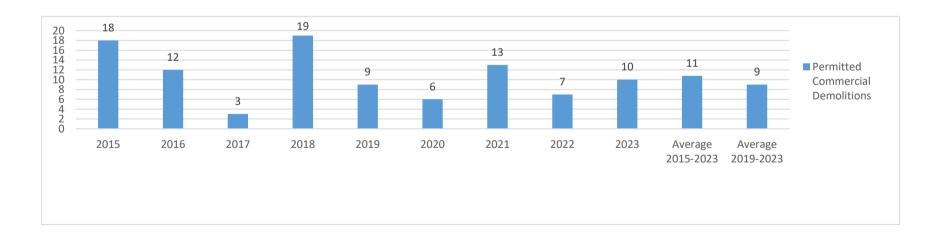

Demographic and Economic Profile

Demographic and Economic Profile

|                 |      |      |      |      |      |      |      |      |      | Average | Average |
|-----------------|------|------|------|------|------|------|------|------|------|---------|---------|
|                 |      |      |      |      |      |      |      |      |      | 2015-   | 2019-   |
| Demolition Pern | 2015 | 2016 | 2017 | 2018 | 2019 | 2020 | 2021 | 2022 | 2023 | 2023    | 2023    |
| Permitted Resid | 130  | 176  | 168  | 196  | 240  | 273  | 294  | 237  | 63   | 197     | 217     |
| Permitted Comr  | 35   | 41   | 31   | 22   | 31   | 30   | 63   | 52   | 19   | 36      | 41      |
| Total Permitted | 165  | 217  | 199  | 218  | 271  | 303  | 357  | 289  | 82   | 233     | 258     |