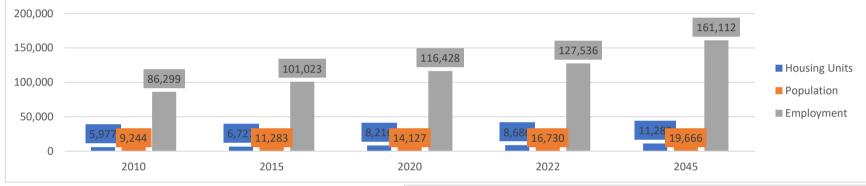

# Data Elements (Cont.)

- 6. Race/Ethnicity
- 7. Age Groups
- 8. Educational Level
- 9. Household Income
- 10. Labor Force
- 11. Vulnerable households and populations

| Last Updated: | April 10, 2023 |         | Demographic and Economic Profile |         |         |         |                | 🚽 Plan  |   |  |
|---------------|----------------|---------|----------------------------------|---------|---------|---------|----------------|---------|---|--|
| Area:         | Tampa          |         |                                  |         |         |         | 🚰 Hillsborough |         |   |  |
|               |                |         |                                  |         |         |         | 2022-          | 2015-   | 8 |  |
|               |                |         |                                  |         |         | 2022-   | 2045           | 2022    |   |  |
|               |                |         |                                  |         |         | 2045    | Percent        | Percent |   |  |
|               | 2010           | 2015    | 2020                             | 2022    | 2045    | Change  | Change         | Change  |   |  |
| Housing Units | 156,240        | 163,896 | 177,613                          | 183,985 | 246,470 | 62,485  | 34%            | 12%     |   |  |
| Population    | 335,709        | 358,279 | 392,953                          | 401,512 | 509,955 | 108,443 | 27%            | 12%     |   |  |
| Employment    | 340,249        | 400,552 | 458,059                          | 492,618 | 707,992 | 215,375 | 44%            | 23%     |   |  |