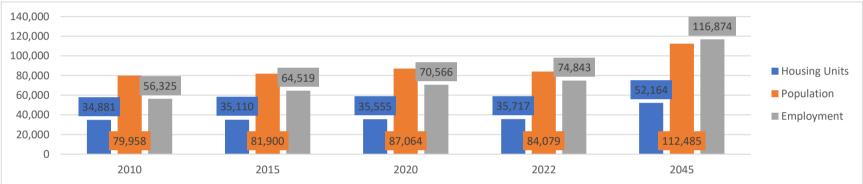

Demographic and Economic Profile

This last page was left blank intentionally.

| Last Updated: | April 10, 2023 | 3       |         | Demograph | ic and Eco | 🚽 Plan       |         |         |  |
|---------------|----------------|---------|---------|-----------|------------|--------------|---------|---------|--|
| Area:         | Central        | Tampa   |         |           |            | Hillsborough |         |         |  |
|               |                |         |         |           |            |              | 2022-   | 2015-   |  |
|               |                |         |         |           |            | 2022-        | 2045    | 2022    |  |
|               |                |         |         |           |            | 2045         | Percent | Percent |  |
|               | 2010           | 2015    | 2020    | 2022      | 2045       | Change       | Change  | Change  |  |
| Housing Units | 62,123         | 65,091  | 71,593  | 75,633    | 102,240    | 26,607       | 35%     | 16%     |  |
| Population    | 131,756        | 139,104 | 147,553 | 154,616   | 203,268    | 48,652       | 31%     | 11%     |  |
| Employment    | 135,485        | 155,100 | 172,937 | 187,290   | 305,657    | 118,367      | 63%     | 21%     |  |