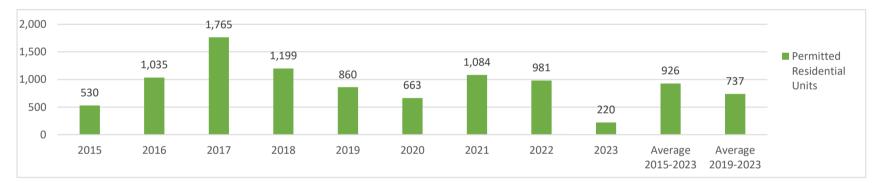

Demographic and Economic Profile

|                        |       |       |       |      |       |       |       |       |      | Average | Average |
|------------------------|-------|-------|-------|------|-------|-------|-------|-------|------|---------|---------|
| <b>Building Permit</b> |       |       |       |      |       |       |       |       |      | 2015-   | 2019-   |
| Туре                   | 2015  | 2016  | 2017  | 2018 | 2019  | 2020  | 2021  | 2022  | 2023 | 2023    | 2023    |
| Permitted              |       |       |       |      |       |       |       |       |      |         |         |
| Residential            |       |       |       |      |       |       |       |       |      |         |         |
| Units                  | 1,553 | 3,164 | 1,661 | 575  | 3,554 | 2,464 | 1,076 | 1,090 | 259  | 1,711   | 1,222   |
| Permitted              |       |       |       |      |       |       |       |       |      |         |         |
| Commercial             |       |       |       |      |       |       |       |       |      |         |         |
| Parcels                | 120   | 39    | 33    | 78   | 165   | 98    | 36    | 49    | 15   | 70      | 50      |
| Total Building         |       |       |       |      |       |       |       |       |      |         |         |
| Permits                | 1,673 | 3,203 | 1,694 | 653  | 3,719 | 2,562 | 1,112 | 1,139 | 274  | 1,781   | 1,272   |