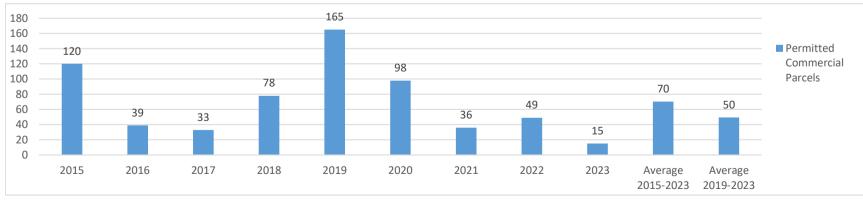

Demographic and Economic Profile

|                        |       |       |       |      |       |       |       |       |      | Average | Average |
|------------------------|-------|-------|-------|------|-------|-------|-------|-------|------|---------|---------|
| <b>Building Permit</b> |       |       |       |      |       |       |       |       |      | 2015-   | 2019-   |
| Туре                   | 2015  | 2016  | 2017  | 2018 | 2019  | 2020  | 2021  | 2022  | 2023 | 2023    | 2023    |
| Permitted              |       |       |       |      |       |       |       |       |      |         |         |
| Residential            |       |       |       |      |       |       |       |       |      |         |         |
| Units                  | 1,553 | 3,164 | 1,661 | 575  | 3,554 | 2,464 | 1,076 | 1,090 | 259  | 1,711   | 1,222   |
| Permitted              |       |       |       |      |       |       |       |       |      |         |         |
| Commercial             |       |       |       |      |       |       |       |       |      |         |         |
| Parcels                | 120   | 39    | 33    | 78   | 165   | 98    | 36    | 49    | 15   | 70      | 50      |
| Total Building         |       |       |       |      |       |       |       |       |      |         |         |
| Permits                | 1,673 | 3,203 | 1,694 | 653  | 3,719 | 2,562 | 1,112 | 1,139 | 274  | 1,781   | 1,272   |