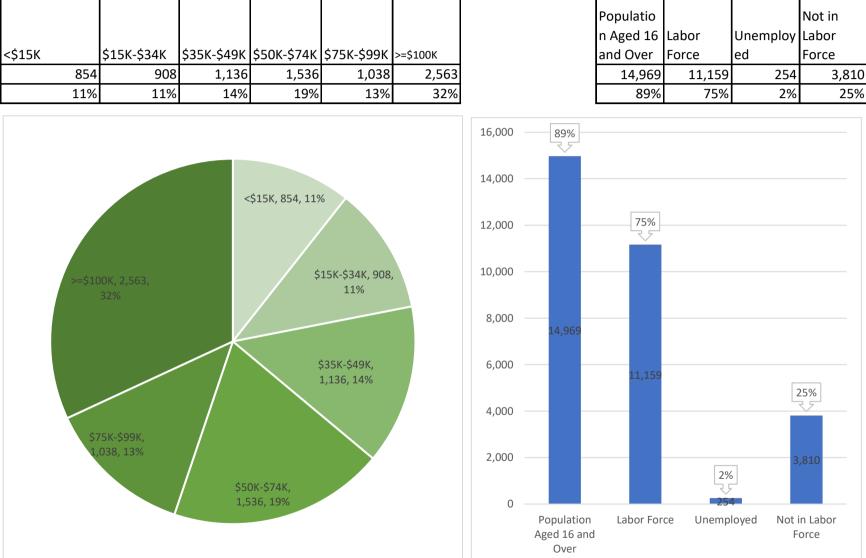

Ages 18-44,

161,765,40%

Ages 18-

Demographic and Economic Profile

| <\$15K | 22,563<br>13% | 29,678              |            | 26,849        | 18,835                  | 52,87 |         |                                | Populatio<br>n Aged 16<br>and Over<br>324,904<br>81% | Force<br>218,018 | Unemploy<br>ed<br>11,775 | Force<br>106,887  |
|--------|---------------|---------------------|------------|---------------|-------------------------|-------|---------|--------------------------------|------------------------------------------------------|------------------|--------------------------|-------------------|
|        |               |                     |            |               |                         |       | 350,000 | 81%                            |                                                      |                  |                          |                   |
|        |               |                     |            | <\$15K, 22,56 | 53,                     |       | 300,000 |                                |                                                      |                  |                          |                   |
|        |               |                     |            | 13%           |                         |       | 250,000 | _                              | 67%                                                  |                  |                          |                   |
|        | >=\$1         | ООК, 52,878,<br>31% |            |               | \$15K-\$34<br>29,678, 1 |       | 200,000 | _                              |                                                      |                  |                          |                   |
|        |               |                     | $\nearrow$ |               | , ,                     |       | 150,000 | 324,904                        | 1                                                    |                  | Γ.                       | 2201              |
|        | s             | 75К-\$99К,          |            |               | \$35K-\$49K,            |       | 100,000 | -                              | 218,01                                               | 8                |                          | 33%               |
|        | 1             | 8,835, 11%          | /          | 2             | 0,426, 12%              |       | 50,000  | _                              |                                                      |                  |                          | )6,887            |
|        |               |                     | \$50K-\$74 |               |                         |       | 0       |                                |                                                      | 59<br>ح<br>11,7  |                          |                   |
|        |               |                     | 26,849, 16 | 70            |                         |       |         | Populatio<br>Aged 16 a<br>Over |                                                      | rce Unemp        |                          | in Labor<br>Force |