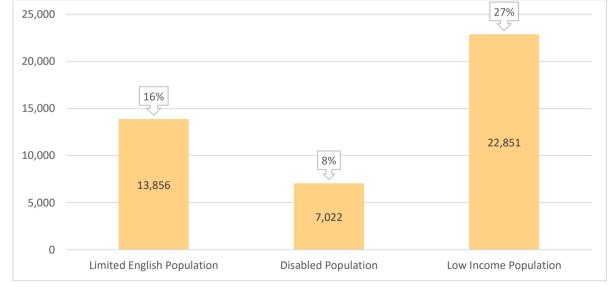

**Below Poverty** 

13,600

30%

|                 |            | Low        |
|-----------------|------------|------------|
| Limited English | Disabled   | Income     |
| Population      | Population | Population |
| 14,963          | 10,879     | 30,911     |
| 10%             | 7%         | 20%        |