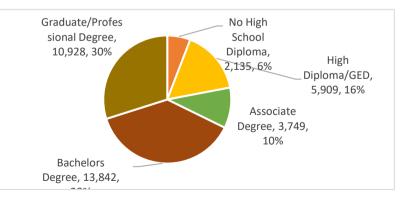

|                | High       |           |           | Graduate/  |  |
|----------------|------------|-----------|-----------|------------|--|
| No High School | Diploma/GE | Associate | Bachelors | Profession |  |
| Diploma        | D          | Degree    | Degree    | al Degree  |  |
| 14,722         | 26,433     | 8,345     | 26,461    | 16,671     |  |
| 16%            | 29%        | 9%        | 29%       | 18%        |  |