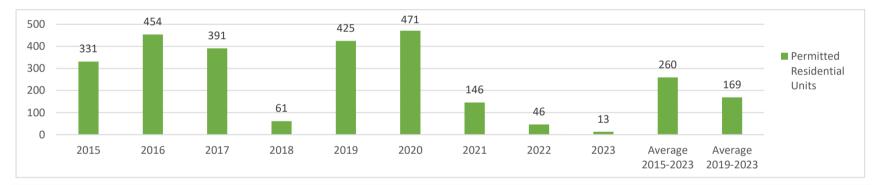

Demographic and Economic Profile

Demographic and Economic Profile

|                        |       |       |                |       |       |       |                |       |       |         | 0       |
|------------------------|-------|-------|----------------|-------|-------|-------|----------------|-------|-------|---------|---------|
|                        |       |       |                |       |       |       |                |       |       | Average | Average |
| <b>Building Permit</b> |       |       |                |       |       |       |                |       |       | 2014-   | 2018-   |
| Туре                   | 2014  | 2015  | 2016           | 2017  | 2018  | 2019  | 2020           | 2021  | 2022  | 2022    | 2022    |
| Permitted              |       |       |                |       |       |       |                |       |       |         |         |
| Residential            |       |       |                |       |       |       |                |       |       |         |         |
| Units                  | 3,384 | 2,746 | 5 <i>,</i> 978 | 4,076 | 2,131 | 5,643 | 3 <i>,</i> 959 | 3,105 | 2,651 | 3,741   | 3,840   |
| Permitted              |       |       |                |       |       |       |                |       |       |         |         |
| Commercial             |       |       |                |       |       |       |                |       |       |         |         |
| Parcels                | 134   | 249   | 104            | 75    | 162   | 342   | 199            | 80    | 95    | 160     | 179     |
| Total Building         |       |       |                |       |       |       |                |       |       |         |         |
| Permits                | 3,518 | 2,995 | 6,082          | 4,151 | 2,293 | 5,985 | 4,158          | 3,185 | 2,746 | 3,901   | 4,019   |