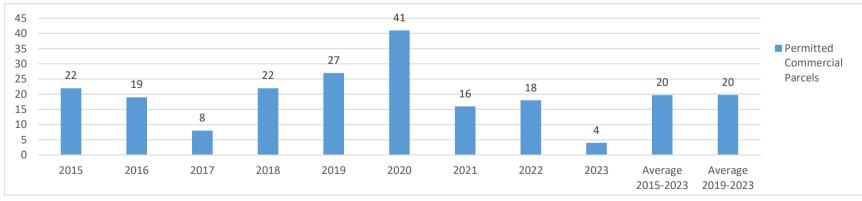

Demographic and Economic Profile

Demographic and Economic Profile

|                        |       |       |                |       |       |       |                |       |       |         | 0       |
|------------------------|-------|-------|----------------|-------|-------|-------|----------------|-------|-------|---------|---------|
|                        |       |       |                |       |       |       |                |       |       | Average | Average |
| <b>Building Permit</b> |       |       |                |       |       |       |                |       |       | 2014-   | 2018-   |
| Туре                   | 2014  | 2015  | 2016           | 2017  | 2018  | 2019  | 2020           | 2021  | 2022  | 2022    | 2022    |
| Permitted              |       |       |                |       |       |       |                |       |       |         |         |
| Residential            |       |       |                |       |       |       |                |       |       |         |         |
| Units                  | 3,384 | 2,746 | 5 <i>,</i> 978 | 4,076 | 2,131 | 5,643 | 3 <i>,</i> 959 | 3,105 | 2,651 | 3,741   | 3,840   |
| Permitted              |       |       |                |       |       |       |                |       |       |         |         |
| Commercial             |       |       |                |       |       |       |                |       |       |         |         |
| Parcels                | 134   | 249   | 104            | 75    | 162   | 342   | 199            | 80    | 95    | 160     | 179     |
| Total Building         |       |       |                |       |       |       |                |       |       |         |         |
| Permits                | 3,518 | 2,995 | 6,082          | 4,151 | 2,293 | 5,985 | 4,158          | 3,185 | 2,746 | 3,901   | 4,019   |