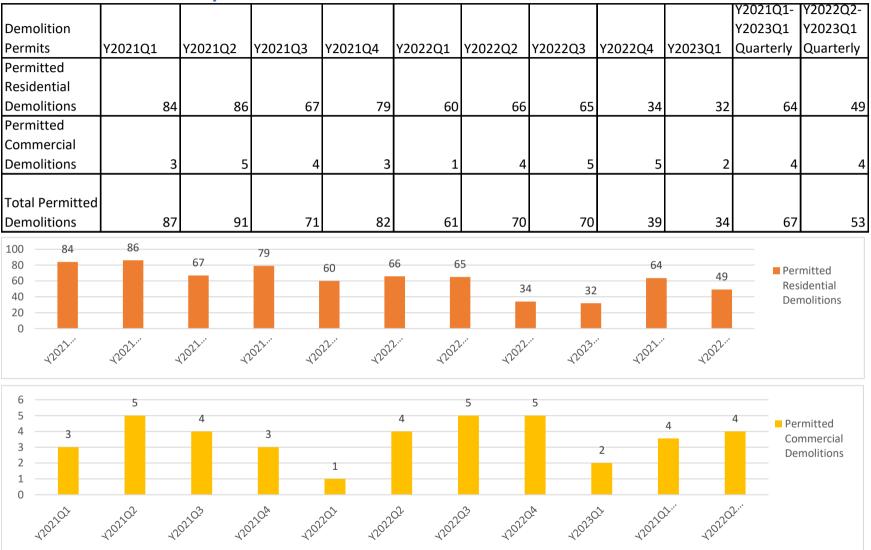

Demographic and Economic Profile

|                                                                                                                                                                                                                                                                                                                                                                                                                                                                                                                                                                                                                                                                                                                                                                                                                                                                                                                                                                                                                                                                                                                                                                                                                                                                                                                                                                                                                                                                                                                                                                                                                                                                                                                                                                                                                                                                                                                                                                                                                                                                                                                                                                                                                                                                               |                     |         |             |                                                                      |          |         |         |         |         |               | 0            |
|-------------------------------------------------------------------------------------------------------------------------------------------------------------------------------------------------------------------------------------------------------------------------------------------------------------------------------------------------------------------------------------------------------------------------------------------------------------------------------------------------------------------------------------------------------------------------------------------------------------------------------------------------------------------------------------------------------------------------------------------------------------------------------------------------------------------------------------------------------------------------------------------------------------------------------------------------------------------------------------------------------------------------------------------------------------------------------------------------------------------------------------------------------------------------------------------------------------------------------------------------------------------------------------------------------------------------------------------------------------------------------------------------------------------------------------------------------------------------------------------------------------------------------------------------------------------------------------------------------------------------------------------------------------------------------------------------------------------------------------------------------------------------------------------------------------------------------------------------------------------------------------------------------------------------------------------------------------------------------------------------------------------------------------------------------------------------------------------------------------------------------------------------------------------------------------------------------------------------------------------------------------------------------|---------------------|---------|-------------|----------------------------------------------------------------------|----------|---------|---------|---------|---------|---------------|--------------|
| <b>Building Permit</b>                                                                                                                                                                                                                                                                                                                                                                                                                                                                                                                                                                                                                                                                                                                                                                                                                                                                                                                                                                                                                                                                                                                                                                                                                                                                                                                                                                                                                                                                                                                                                                                                                                                                                                                                                                                                                                                                                                                                                                                                                                                                                                                                                                                                                                                        |                     |         |             |                                                                      |          |         |         |         |         | Y2021Q1-      |              |
| Туре                                                                                                                                                                                                                                                                                                                                                                                                                                                                                                                                                                                                                                                                                                                                                                                                                                                                                                                                                                                                                                                                                                                                                                                                                                                                                                                                                                                                                                                                                                                                                                                                                                                                                                                                                                                                                                                                                                                                                                                                                                                                                                                                                                                                                                                                          | Y2021Q1             | Y2021Q2 | Y2021Q3     | Y2021Q4                                                              | Y2022Q1  | Y2022Q2 | Y2022Q3 | Y2022Q4 | Y2023Q1 | Y2023Q1       | Y2023Q1      |
| Permitted                                                                                                                                                                                                                                                                                                                                                                                                                                                                                                                                                                                                                                                                                                                                                                                                                                                                                                                                                                                                                                                                                                                                                                                                                                                                                                                                                                                                                                                                                                                                                                                                                                                                                                                                                                                                                                                                                                                                                                                                                                                                                                                                                                                                                                                                     |                     |         |             |                                                                      |          |         |         |         |         |               |              |
| Residential                                                                                                                                                                                                                                                                                                                                                                                                                                                                                                                                                                                                                                                                                                                                                                                                                                                                                                                                                                                                                                                                                                                                                                                                                                                                                                                                                                                                                                                                                                                                                                                                                                                                                                                                                                                                                                                                                                                                                                                                                                                                                                                                                                                                                                                                   |                     |         |             |                                                                      |          |         |         |         |         |               |              |
| Units                                                                                                                                                                                                                                                                                                                                                                                                                                                                                                                                                                                                                                                                                                                                                                                                                                                                                                                                                                                                                                                                                                                                                                                                                                                                                                                                                                                                                                                                                                                                                                                                                                                                                                                                                                                                                                                                                                                                                                                                                                                                                                                                                                                                                                                                         | 257                 | 241     | 284         | 294                                                                  | 303      | 267     | 318     | 202     | 259     | 269           | 262          |
| Permitted                                                                                                                                                                                                                                                                                                                                                                                                                                                                                                                                                                                                                                                                                                                                                                                                                                                                                                                                                                                                                                                                                                                                                                                                                                                                                                                                                                                                                                                                                                                                                                                                                                                                                                                                                                                                                                                                                                                                                                                                                                                                                                                                                                                                                                                                     |                     |         |             |                                                                      |          |         |         |         |         |               |              |
| Commercial                                                                                                                                                                                                                                                                                                                                                                                                                                                                                                                                                                                                                                                                                                                                                                                                                                                                                                                                                                                                                                                                                                                                                                                                                                                                                                                                                                                                                                                                                                                                                                                                                                                                                                                                                                                                                                                                                                                                                                                                                                                                                                                                                                                                                                                                    |                     |         |             |                                                                      |          |         |         |         |         |               |              |
| Parcels                                                                                                                                                                                                                                                                                                                                                                                                                                                                                                                                                                                                                                                                                                                                                                                                                                                                                                                                                                                                                                                                                                                                                                                                                                                                                                                                                                                                                                                                                                                                                                                                                                                                                                                                                                                                                                                                                                                                                                                                                                                                                                                                                                                                                                                                       | 10                  | 7       | 9           | 10                                                                   | 9        | 11      | 15      | 14      | 15      | 11            | 14           |
| Total Building                                                                                                                                                                                                                                                                                                                                                                                                                                                                                                                                                                                                                                                                                                                                                                                                                                                                                                                                                                                                                                                                                                                                                                                                                                                                                                                                                                                                                                                                                                                                                                                                                                                                                                                                                                                                                                                                                                                                                                                                                                                                                                                                                                                                                                                                |                     |         |             |                                                                      |          |         |         |         |         |               |              |
| Permits                                                                                                                                                                                                                                                                                                                                                                                                                                                                                                                                                                                                                                                                                                                                                                                                                                                                                                                                                                                                                                                                                                                                                                                                                                                                                                                                                                                                                                                                                                                                                                                                                                                                                                                                                                                                                                                                                                                                                                                                                                                                                                                                                                                                                                                                       | 267                 | 248     | 293         | 304                                                                  | 312      | 278     | 333     | 216     | 274     | 281           | 275          |
|                                                                                                                                                                                                                                                                                                                                                                                                                                                                                                                                                                                                                                                                                                                                                                                                                                                                                                                                                                                                                                                                                                                                                                                                                                                                                                                                                                                                                                                                                                                                                                                                                                                                                                                                                                                                                                                                                                                                                                                                                                                                                                                                                                                                                                                                               | 241                 | 284 294 |             | 267                                                                  | 20203 VE | 202     |         | 59 262  | Per     | mitted Reside | ntial Units  |
| $\begin{array}{c} 20 \\ 15 \\ 10 \\ 5 \\ 0 \\ 70^{2} 10^{2} \\ 70^{2} 10^{2} \\ 70^{2} 10^{2} \\ 70^{2} 10^{2} \\ 70^{2} 10^{2} \\ 70^{2} 10^{2} \\ 70^{2} 10^{2} \\ 70^{2} 10^{2} \\ 70^{2} 10^{2} \\ 70^{2} 10^{2} \\ 70^{2} 10^{2} \\ 70^{2} 10^{2} \\ 70^{2} 10^{2} \\ 70^{2} 10^{2} \\ 70^{2} 10^{2} \\ 70^{2} 10^{2} \\ 70^{2} 10^{2} \\ 70^{2} 10^{2} \\ 70^{2} 10^{2} \\ 70^{2} 10^{2} \\ 70^{2} 10^{2} \\ 70^{2} 10^{2} \\ 70^{2} 10^{2} \\ 70^{2} 10^{2} \\ 70^{2} 10^{2} \\ 70^{2} 10^{2} \\ 70^{2} 10^{2} \\ 70^{2} 10^{2} \\ 70^{2} 10^{2} \\ 70^{2} 10^{2} \\ 70^{2} 10^{2} \\ 70^{2} 10^{2} \\ 70^{2} 10^{2} \\ 70^{2} 10^{2} \\ 70^{2} 10^{2} \\ 70^{2} 10^{2} \\ 70^{2} 10^{2} \\ 70^{2} 10^{2} \\ 70^{2} 10^{2} \\ 70^{2} 10^{2} \\ 70^{2} 10^{2} \\ 70^{2} 10^{2} \\ 70^{2} 10^{2} \\ 70^{2} 10^{2} \\ 70^{2} 10^{2} \\ 70^{2} 10^{2} \\ 70^{2} 10^{2} \\ 70^{2} 10^{2} \\ 70^{2} 10^{2} \\ 70^{2} 10^{2} \\ 70^{2} 10^{2} \\ 70^{2} 10^{2} \\ 70^{2} 10^{2} \\ 70^{2} 10^{2} \\ 70^{2} 10^{2} \\ 70^{2} 10^{2} \\ 70^{2} 10^{2} \\ 70^{2} 10^{2} \\ 70^{2} 10^{2} \\ 70^{2} 10^{2} \\ 70^{2} 10^{2} \\ 70^{2} 10^{2} \\ 70^{2} 10^{2} \\ 70^{2} 10^{2} \\ 70^{2} 10^{2} \\ 70^{2} 10^{2} \\ 70^{2} 10^{2} \\ 70^{2} 10^{2} \\ 70^{2} 10^{2} \\ 70^{2} 10^{2} \\ 70^{2} 10^{2} \\ 70^{2} 10^{2} \\ 70^{2} 10^{2} \\ 70^{2} 10^{2} \\ 70^{2} 10^{2} \\ 70^{2} 10^{2} \\ 70^{2} 10^{2} \\ 70^{2} 10^{2} \\ 70^{2} 10^{2} \\ 70^{2} 10^{2} \\ 70^{2} 10^{2} \\ 70^{2} 10^{2} \\ 70^{2} 10^{2} \\ 70^{2} 10^{2} \\ 70^{2} 10^{2} \\ 70^{2} 10^{2} \\ 70^{2} 10^{2} \\ 70^{2} 10^{2} \\ 70^{2} 10^{2} \\ 70^{2} 10^{2} \\ 70^{2} 10^{2} \\ 70^{2} 10^{2} \\ 70^{2} 10^{2} \\ 70^{2} 10^{2} \\ 70^{2} 10^{2} \\ 70^{2} 10^{2} \\ 70^{2} 10^{2} \\ 70^{2} 10^{2} \\ 70^{2} 10^{2} \\ 70^{2} 10^{2} \\ 70^{2} 10^{2} \\ 70^{2} 10^{2} \\ 70^{2} 10^{2} \\ 70^{2} 10^{2} \\ 70^{2} 10^{2} \\ 70^{2} 10^{2} \\ 70^{2} 10^{2} \\ 70^{2} 10^{2} \\ 70^{2} 10^{2} \\ 70^{2} 10^{2} \\ 70^{2} 10^{2} \\ 70^{2} 10^{2} \\ 70^{2} 10^{2} \\ 70^{2} 10^{2} \\ 70^{2} 10^{2} \\ 70^{2} 10^{2} \\ 70^{2} 10^{2} \\ 70^{2} 10^{2} \\ 70^{2} 10^{2} \\ 70^{2} 10^{2} \\ 70^{2} 10^{2} \\ 70^{2} 10^{2} \\ 70^{2} 10^{2} \\ 70^{2} 10^{2} \\ 70^{2} 10^{2} \\ 70^{2} 10^{2} \\ $ | 7 5<br>51.02 v02.03 |         | 9<br>120202 | 11<br>10<br>10<br>10<br>10<br>10<br>10<br>10<br>10<br>10<br>10<br>10 |          | 14 1!   | 11      | 14      | ■ Permi | tted Commerc  | cial Parcels |