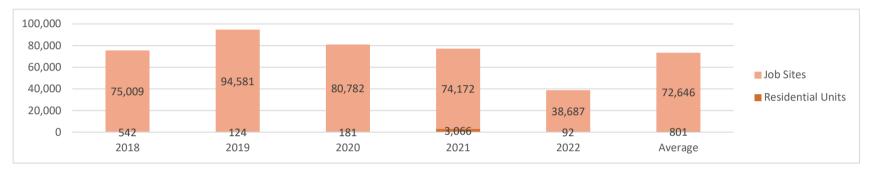

Area: Tampa

Newly Built or Rebuilt Parcels

|             | 2018   | 2019   | 2020   | 2021   | 2022   | Average |
|-------------|--------|--------|--------|--------|--------|---------|
| Residential |        |        |        |        |        |         |
| Units       | 3,958  | 5,776  | 4,165  | 19,115 | 4,862  | 7,575   |
| Job Sites   | 75,009 | 94,581 | 80,782 | 74,172 | 38,687 | 72,646  |