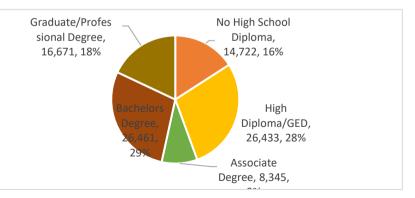

|                | High       |           |           | Graduate/  |  |
|----------------|------------|-----------|-----------|------------|--|
| No High School | Diploma/GE | Associate | Bachelors | Profession |  |
| Diploma        | D          | Degree    | Degree    | al Degree  |  |
| 14,722         | 26,433     | 8,345     | 26,461    | 16,671     |  |
| 16%            | 29%        | 9%        | 29%       | 18%        |  |