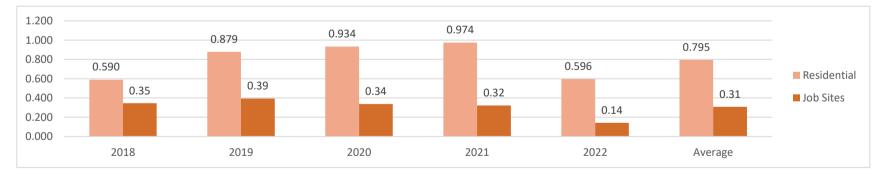

#### Heated Square Feet (millions) in Newly Built or Rebuilt Parcels

|             | 2018  | 2019  | 2020  | 2021  | 2022  | Average |
|-------------|-------|-------|-------|-------|-------|---------|
| Residential | 0.590 | 0.879 | 0.934 | 0.974 | 0.596 | 0.795   |
| Job Sites   | 0.35  | 0.39  | 0.34  | 0.32  | 0.14  | 0.31    |