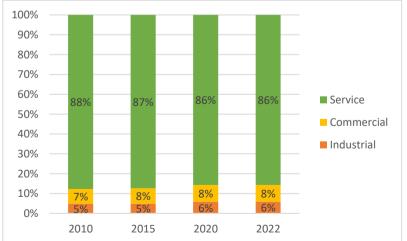

#### **Employment by Type**

|            | 2010 | 2015 | 2020 | 2022 |
|------------|------|------|------|------|
| Industrial | 5%   | 5%   | 6%   | 6%   |
| Commercial | 7%   | 8%   | 8%   | 8%   |
| Service    | 88%  | 87%  | 86%  | 86%  |