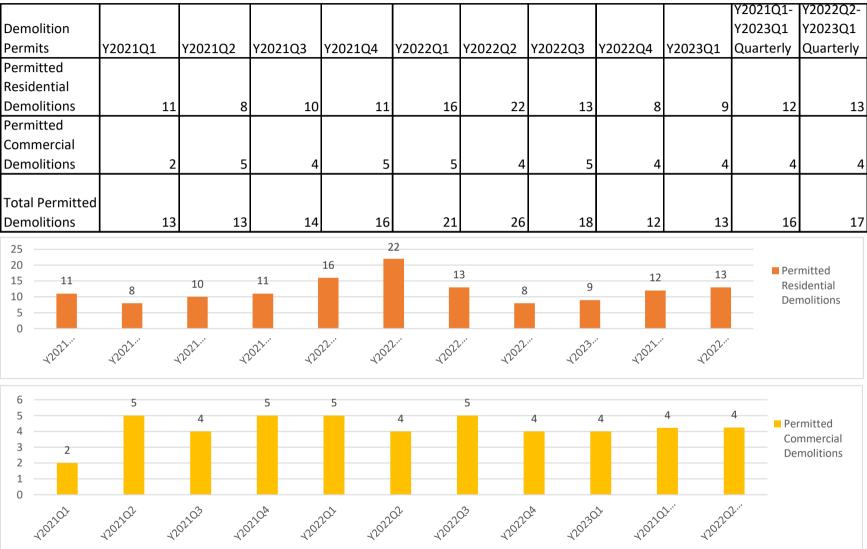

Demographic and Economic Profile

🚰 Hillsborough Area: Tampa Average Average 2014-2018-2022 2022 **Demolition** Pern Permitted Resid Permitted Comr **Total Permitted** Permitted Residential Demolitions Average Average 2014-2022 2018-2022