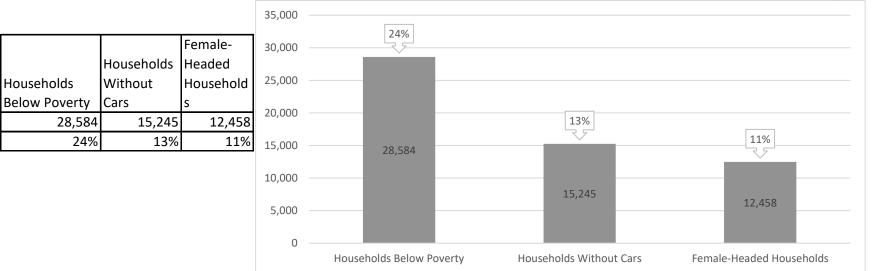

**Demographic and Economic Profile** 

**Central Tampa** Area:

Without

s

7,788

17%

Cars

Households

**Below Poverty** 

13,600

30%

|                 |            | Low        |
|-----------------|------------|------------|
| Limited English | Disabled   | Income     |
| Population      | Population | Population |
| 14,963          | 10,879     | 30,911     |
| 10%             | 7%         | 20%        |