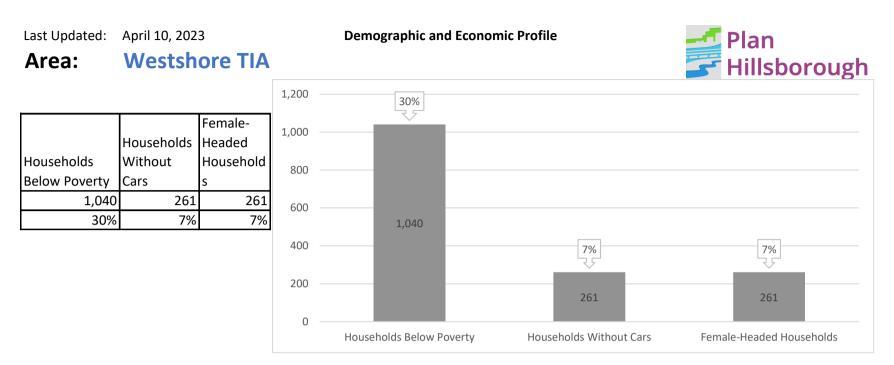

**Demographic and Economic Profile** 

**Central Tampa** Area:

Without

s

7,788

17%

Cars

Households

**Below Poverty** 

13,600

30%

|                 |            | Low        |
|-----------------|------------|------------|
| Limited English | Disabled   | Income     |
| Population      | Population | Population |
| 14,963          | 10,879     | 30,911     |
| 10%             | 7%         | 20%        |