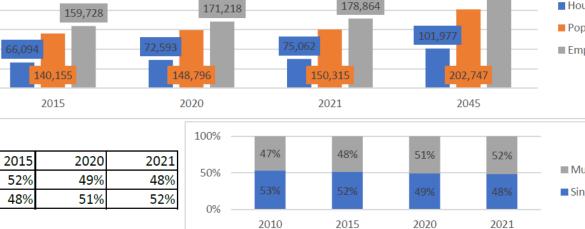

Strategic Planning, Environmental, and Research Division Last updated: April 10, 2023

Tampa Planning Districts

Demographic & Economic Profiles

|         |         |         | u ECOP  | nomic Profil | e                 |         |         |
|---------|---------|---------|---------|--------------|-------------------|---------|---------|
|         |         |         |         |              |                   |         |         |
|         |         |         |         |              |                   |         |         |
|         |         |         |         |              | 2021-             | 2015-   |         |
|         |         |         |         | 2021-        | 2045              | 2021    |         |
|         |         |         |         | 2045         | Percent           | Percent |         |
| د       | 2020    | 2021    | 2045    | Change       | Change            | Change  |         |
| J94     | 72,593  | 75,062  | 101,977 | 26,915       | 36%               | 14%     |         |
| 0,155   | 148,796 | 150,315 | 202,747 | 52,431       | 35%               | 7%      |         |
| 159,728 | 171,218 | 178,864 | 301,162 | 122,297      | <mark>68</mark> % | 12%     |         |
|         |         |         |         |              |                   |         |         |
|         |         |         |         |              |                   |         | 301,162 |
|         |         |         |         |              |                   |         |         |
|         |         |         |         | 1            | 170.004           |         |         |
|         | 159,728 |         | 171,218 |              | 178,864           |         |         |
|         |         |         |         |              |                   | 101,97  | 7       |
| 66.00/  | 1       | 72 593  |         | 75.062       | 2                 | /       |         |