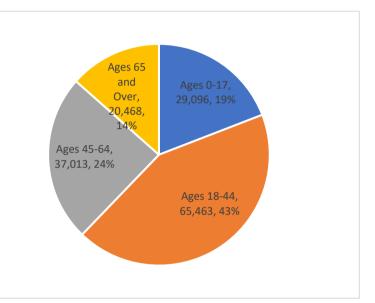

**Demographic and Economic Profile** 

Ages 45-

37,013

24%

64

Ages 65

and Over

20,468

13%

Ages 18-

65,463

42%

Ages 0-17 44

29,096

19%

Г

Last Updated: April 10, 2023