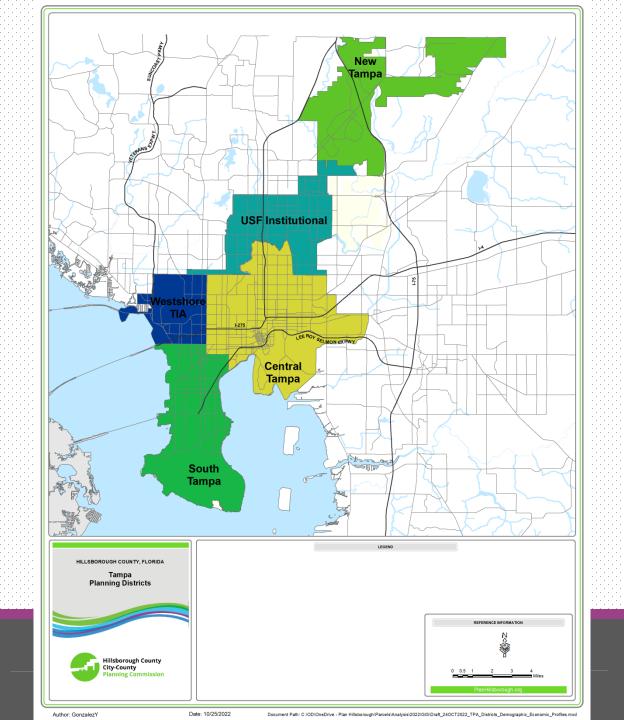

# Geographies

- 5 Tampa Planning Districts
  - Central Tampa
  - New Tampa
  - South Tampa
  - USF Institutional
  - Westshore TIA

planhillsborough.org