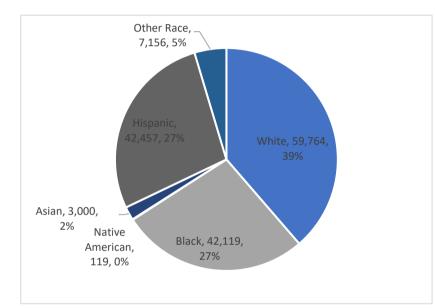

## Area: Central Tampa

| White |        | Black  | Native<br>American | Asian | Hispanic | Other<br>Race | Total<br>Population |
|-------|--------|--------|--------------------|-------|----------|---------------|---------------------|
|       | 59,764 | 42,119 | 119                | 3,000 | 42,457   | 7,156         | 154,616             |
|       | 39%    | 27%    | 0%                 | 2%    | 27%      | 5%            | 100%                |