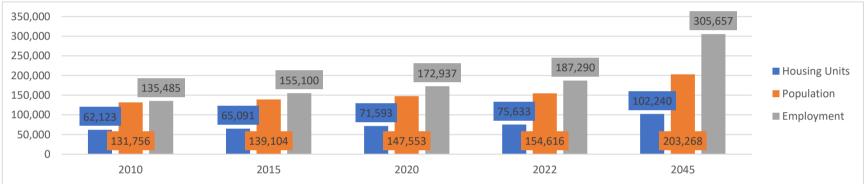

Demographic and Economic Profile

This last page was left blank intentionally.

| Last Updated: | April 10, 2023 | 3       |         | Demograph | ic and Eco | 🚽 Plan       |         |         |  |
|---------------|----------------|---------|---------|-----------|------------|--------------|---------|---------|--|
| Area:         | Central        | Tampa   |         |           |            | Hillsborough |         |         |  |
|               |                |         |         |           |            |              | 2022-   | 2015-   |  |
|               |                |         |         |           |            | 2022-        | 2045    | 2022    |  |
|               |                |         |         |           |            | 2045         | Percent | Percent |  |
|               | 2010           | 2015    | 2020    | 2022      | 2045       | Change       | Change  | Change  |  |
| Housing Units | 62,123         | 65,091  | 71,593  | 75,633    | 102,240    | 26,607       | 35%     | 16%     |  |
| Population    | 131,756        | 139,104 | 147,553 | 154,616   | 203,268    | 48,652       | 31%     | 11%     |  |
| Employment    | 135,485        | 155,100 | 172,937 | 187,290   | 305,657    | 118,367      | 63%     | 21%     |  |