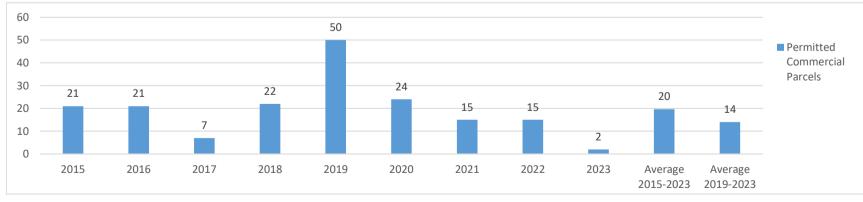

Demographic and Economic Profile

|                        |       |       |       |      |       |       |       |       |      | Average | Average |
|------------------------|-------|-------|-------|------|-------|-------|-------|-------|------|---------|---------|
| <b>Building Permit</b> |       |       |       |      |       |       |       |       |      | 2015-   | 2019-   |
| Туре                   | 2015  | 2016  | 2017  | 2018 | 2019  | 2020  | 2021  | 2022  | 2023 | 2023    | 2023    |
| Permitted              |       |       |       |      |       |       |       |       |      |         |         |
| Residential            |       |       |       |      |       |       |       |       |      |         |         |
| Units                  | 1,553 | 3,164 | 1,661 | 575  | 3,554 | 2,464 | 1,076 | 1,090 | 259  | 1,711   | 1,222   |
| Permitted              |       |       |       |      |       |       |       |       |      |         |         |
| Commercial             |       |       |       |      |       |       |       |       |      |         |         |
| Parcels                | 120   | 39    | 33    | 78   | 165   | 98    | 36    | 49    | 15   | 70      | 50      |
| Total Building         |       |       |       |      |       |       |       |       |      |         |         |
| Permits                | 1,673 | 3,203 | 1,694 | 653  | 3,719 | 2,562 | 1,112 | 1,139 | 274  | 1,781   | 1,272   |