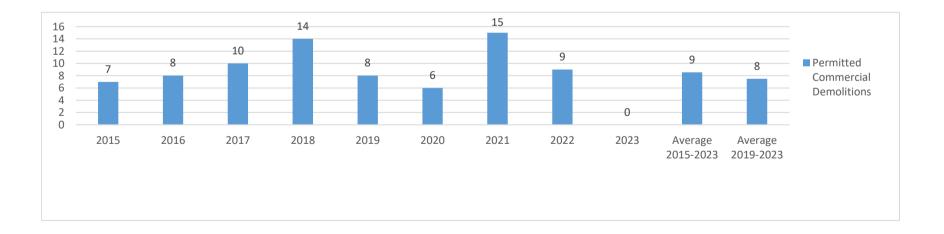

Demographic and Economic Profile

Demographic and Economic Profile

|                 |      |      |      |      |      |      |      |      |      | Average | Average |
|-----------------|------|------|------|------|------|------|------|------|------|---------|---------|
|                 |      |      |      |      |      |      |      |      |      | 2015-   | 2019-   |
| Demolition Pern | 2015 | 2016 | 2017 | 2018 | 2019 | 2020 | 2021 | 2022 | 2023 | 2023    | 2023    |
| Permitted Resid | 130  | 176  | 168  | 196  | 240  | 273  | 294  | 237  | 63   | 197     | 217     |
| Permitted Comr  | 35   | 41   | 31   | 22   | 31   | 30   | 63   | 52   | 19   | 36      | 41      |
| Total Permitted | 165  | 217  | 199  | 218  | 271  | 303  | 357  | 289  | 82   | 233     | 258     |