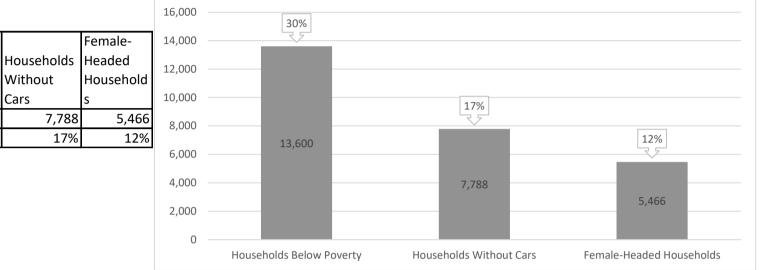

**Demographic and Economic Profile** 

**Central Tampa** Area:

Without

s

7,788

17%

Cars

Households

**Below Poverty** 

13,600

30%

|                 |            | Low        |
|-----------------|------------|------------|
| Limited English | Disabled   | Income     |
| Population      | Population | Population |
| 14,963          | 10,879     | 30,911     |
| 10%             | 7%         | 20%        |