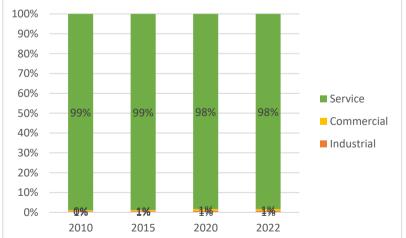

#### Employment by Type

|            | 2010 | 2015 | 2020 | 2022 |
|------------|------|------|------|------|
| Industrial | 1%   | 1%   | 1%   | 1%   |
| Commercial | 0%   | 1%   | 1%   | 1%   |
| Service    | 99%  | 99%  | 98%  | 98%  |