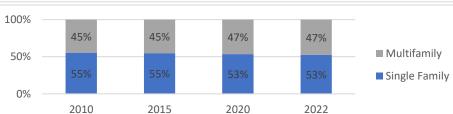

| Residential Units by Type   |      |      |      |      |  |  |  |  |  |
|-----------------------------|------|------|------|------|--|--|--|--|--|
|                             | 2010 | 2015 | 2020 | 2022 |  |  |  |  |  |
| Single Family               | 55%  | 55%  | 53%  | 53%  |  |  |  |  |  |
| Multifamily 45% 45% 47% 47% |      |      |      |      |  |  |  |  |  |