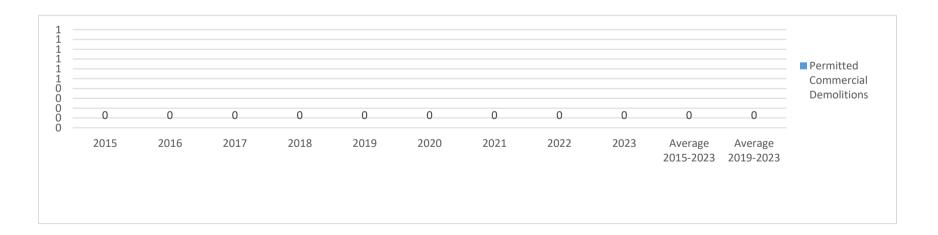

Demographic and Economic Profile

Demographic and Economic Profile

|                 |      |      |      |      |      |      |      |      |      | Average | Average |
|-----------------|------|------|------|------|------|------|------|------|------|---------|---------|
|                 |      |      |      |      |      |      |      |      |      | 2015-   | 2019-   |
| Demolition Pern | 2015 | 2016 | 2017 | 2018 | 2019 | 2020 | 2021 | 2022 | 2023 | 2023    | 2023    |
| Permitted Resid | 130  | 176  | 168  | 196  | 240  | 273  | 294  | 237  | 63   | 197     | 217     |
| Permitted Comr  | 35   | 41   | 31   | 22   | 31   | 30   | 63   | 52   | 19   | 36      | 41      |
| Total Permitted | 165  | 217  | 199  | 218  | 271  | 303  | 357  | 289  | 82   | 233     | 258     |