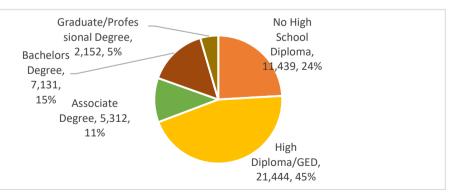

|                | High       |           |           | Graduate/  |  |
|----------------|------------|-----------|-----------|------------|--|
| No High School | Diploma/GE | Associate | Bachelors | Profession |  |
| Diploma        | D          | Degree    | Degree    | al Degree  |  |
| 14,722         | 26,433     | 8,345     | 26,461    | 16,671     |  |
| 16%            | 29%        | 9%        | 29%       | 18%        |  |