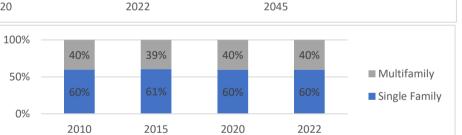

Demographic and Economic Profile

This last page was left blank intentionally.

| Residential Onit | s by Type |      |      |      |
|------------------|-----------|------|------|------|
|                  | 2010      | 2015 | 2020 | 2022 |
| Single Family    | 58%       | 60%  | 59%  | 59%  |
| Multifamily      | 42%       | 40%  | 41%  | 41%  |