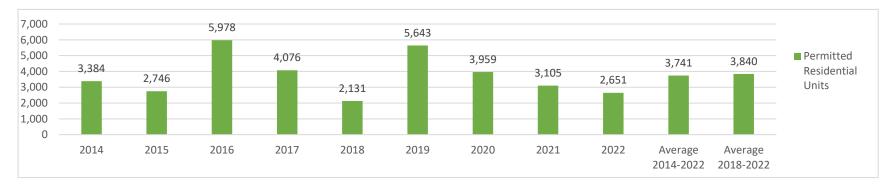

Demographic and Economic Profile

Demographic and Economic Profile

|                        |       |       |                |       |       |       |                |       |       |         | 0       |
|------------------------|-------|-------|----------------|-------|-------|-------|----------------|-------|-------|---------|---------|
|                        |       |       |                |       |       |       |                |       |       | Average | Average |
| <b>Building Permit</b> |       |       |                |       |       |       |                |       |       | 2014-   | 2018-   |
| Туре                   | 2014  | 2015  | 2016           | 2017  | 2018  | 2019  | 2020           | 2021  | 2022  | 2022    | 2022    |
| Permitted              |       |       |                |       |       |       |                |       |       |         |         |
| Residential            |       |       |                |       |       |       |                |       |       |         |         |
| Units                  | 3,384 | 2,746 | 5 <i>,</i> 978 | 4,076 | 2,131 | 5,643 | 3 <i>,</i> 959 | 3,105 | 2,651 | 3,741   | 3,840   |
| Permitted              |       |       |                |       |       |       |                |       |       |         |         |
| Commercial             |       |       |                |       |       |       |                |       |       |         |         |
| Parcels                | 134   | 249   | 104            | 75    | 162   | 342   | 199            | 80    | 95    | 160     | 179     |
| Total Building         |       |       |                |       |       |       |                |       |       |         |         |
| Permits                | 3,518 | 2,995 | 6,082          | 4,151 | 2,293 | 5,985 | 4,158          | 3,185 | 2,746 | 3,901   | 4,019   |