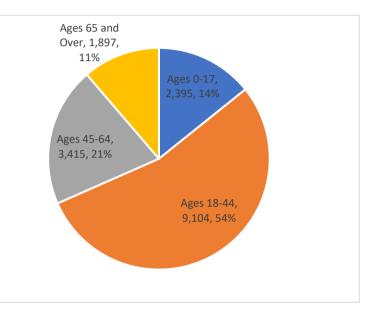

Ages 18-44,

161,765,40%

Ages 18-

Demographic and Economic Profile

| <\$15K | 22,563<br>13% | 29,678              |            | 26,849        | 18,835                  | 52,87 |         |                                | Populatio<br>n Aged 16<br>and Over<br>324,904<br>81% | Force<br>218,018 | Unemploy<br>ed<br>11,775 | Force<br>106,887  |
|--------|---------------|---------------------|------------|---------------|-------------------------|-------|---------|--------------------------------|------------------------------------------------------|------------------|--------------------------|-------------------|
|        |               |                     |            |               |                         |       | 350,000 | 81%                            |                                                      |                  |                          |                   |
|        |               |                     |            | <\$15K, 22,56 | 53,                     |       | 300,000 |                                |                                                      |                  |                          |                   |
|        |               |                     |            | 13%           |                         |       | 250,000 | _                              | 67%                                                  |                  |                          |                   |
|        | >=\$1         | ООК, 52,878,<br>31% |            |               | \$15K-\$34<br>29,678, 1 |       | 200,000 | _                              |                                                      |                  |                          |                   |
|        |               |                     | $\nearrow$ |               | , ,                     |       | 150,000 | 324,904                        | 1                                                    |                  | Γ.                       | 2201              |
|        | s             | 75К-\$99К,          |            |               | \$35K-\$49K,            |       | 100,000 | -                              | 218,01                                               | 8                |                          | 33%               |
|        | 1             | 8,835, 11%          | /          | 2             | 0,426, 12%              |       | 50,000  | _                              |                                                      |                  |                          | )6,887            |
|        |               |                     | \$50K-\$74 |               |                         |       | 0       |                                |                                                      | 59<br>ح<br>11,7  |                          |                   |
|        |               |                     | 26,849, 16 | 70            |                         |       |         | Populatio<br>Aged 16 a<br>Over |                                                      | rce Unemp        |                          | in Labor<br>Force |

Ages 18-

65,463

42%

Ages 0-17 44

29,096

19%

Г

Last Updated: April 10, 2023