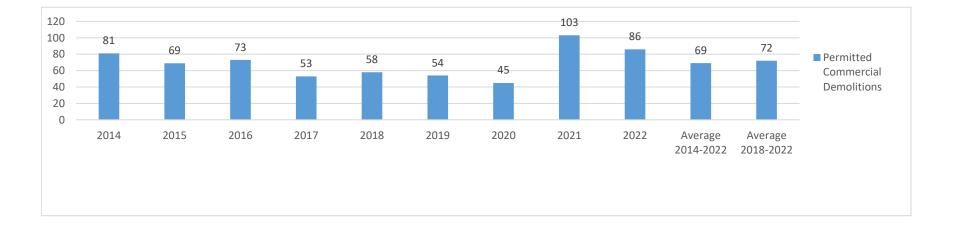

Demographic and Economic Profile

🚰 Hillsborough Area: Tampa Average Average 2014-2018-2022 2022 **Demolition** Pern Permitted Resid Permitted Comr **Total Permitted** Permitted Residential Demolitions Average Average 2014-2022 2018-2022

Demographic and Economic Profile

Demographic and Economic Profile

|                 |      |      |      |      |      |      |      |      |      | Average | Average |
|-----------------|------|------|------|------|------|------|------|------|------|---------|---------|
|                 |      |      |      |      |      |      |      |      |      | 2015-   | 2019-   |
| Demolition Pern | 2015 | 2016 | 2017 | 2018 | 2019 | 2020 | 2021 | 2022 | 2023 | 2023    | 2023    |
| Permitted Resid | 130  | 176  | 168  | 196  | 240  | 273  | 294  | 237  | 63   | 197     | 217     |
| Permitted Comr  | 35   | 41   | 31   | 22   | 31   | 30   | 63   | 52   | 19   | 36      | 41      |
| Total Permitted | 165  | 217  | 199  | 218  | 271  | 303  | 357  | 289  | 82   | 233     | 258     |