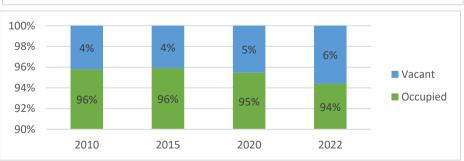

#### **Occupied and Vacant Housing Units**

|          | 2010 | 2015 | 2020 | 2022 |
|----------|------|------|------|------|
| Occupied | 94%  | 94%  | 94%  | 94%  |
| Vacant   | 6%   | 6%   | 6%   | 6%   |