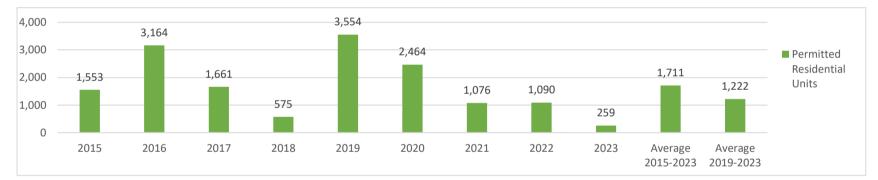

Demographic and Economic Profile

|                        |       |       |       |      |       |       |       |       |      | Average | Average |
|------------------------|-------|-------|-------|------|-------|-------|-------|-------|------|---------|---------|
| <b>Building Permit</b> |       |       |       |      |       |       |       |       |      | 2015-   | 2019-   |
| Туре                   | 2015  | 2016  | 2017  | 2018 | 2019  | 2020  | 2021  | 2022  | 2023 | 2023    | 2023    |
| Permitted              |       |       |       |      |       |       |       |       |      |         |         |
| Residential            |       |       |       |      |       |       |       |       |      |         |         |
| Units                  | 1,553 | 3,164 | 1,661 | 575  | 3,554 | 2,464 | 1,076 | 1,090 | 259  | 1,711   | 1,222   |
| Permitted              |       |       |       |      |       |       |       |       |      |         |         |
| Commercial             |       |       |       |      |       |       |       |       |      |         |         |
| Parcels                | 120   | 39    | 33    | 78   | 165   | 98    | 36    | 49    | 15   | 70      | 50      |
| Total Building         |       |       |       |      |       |       |       |       |      |         |         |
| Permits                | 1,673 | 3,203 | 1,694 | 653  | 3,719 | 2,562 | 1,112 | 1,139 | 274  | 1,781   | 1,272   |