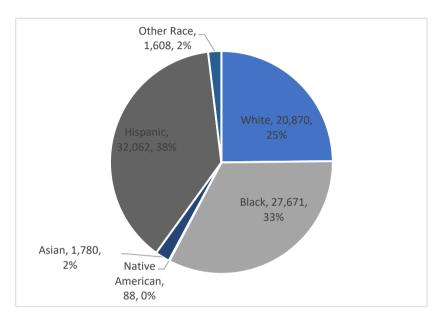

|      |      |      |      |      |      |      |      |      |         |         |
| Permits                | 68   | 180  | 65   | 103  | 145  | 156  | 301  | 281  | 80   | 153     | 205     |





Demographic and Economic Profile









**Demographic and Economic Profile** 



Ages 45-

21,730

26%

64

Ages 65

and Over

11,073

13%

# Area: USF Institutional

| White |        | Black  | Native<br>American | Asian | Hispanic | Other<br>Race | Total<br>Population |
|-------|--------|--------|--------------------|-------|----------|---------------|---------------------|
|       | 20,870 | 27,671 | 88                 | 1,780 | 32,062   | 1,608         | 84,079              |
|       | 25%    | 33%    | 0%                 | 2%    | 38%      | 2%            | 100%                |





Ages 18-

34,170

41%

Ages 0-17 44

17,720

21%

|                | High       |           |           | Graduate/  |  |
|----------------|------------|-----------|-----------|------------|--|
| No High School | Diploma/GE | Associate | Bachelors | Profession |  |
| Diploma        | D          | Degree    | Degree    | al Degree  |  |
| 11,439         | 21,444     | 5,312     | 7,131     | 2,152      |  |
| 24%            | 45%        | 11%       | 15%       | 5%         |  |



Demographic and Economic Profile

Plan Hillsborough

Last Updated: April 10, 2023

| <\$15K | 6,603                   |                    | 5,660     | 6,316             | 2,995      | 3,512 |        |                                   | 68,376    | Force<br>43,143 | Unemploy<br>ed<br>3,384 | Force<br>25,233