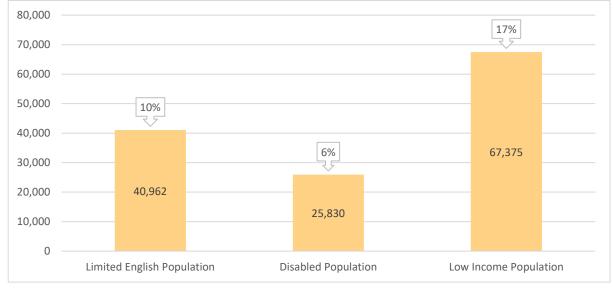

**Below Poverty** 

13,600

30%

|                 |            | Low        |
|-----------------|------------|------------|
| Limited English | Disabled   | Income     |
| Population      | Population | Population |
| 14,963          | 10,879     | 30,911     |
| 10%             | 7%         | 20%        |