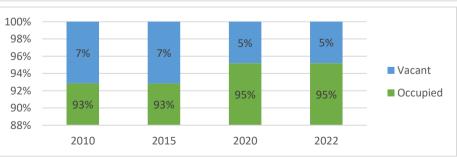

#### **Occupied and Vacant Housing Units**

|          | 2010 | 2015 | 2020 | 2022 |
|----------|------|------|------|------|
| Occupied | 93%  | 93%  | 92%  | 92%  |
| Vacant   | 6%   | 7%   | 8%   | 8%   |