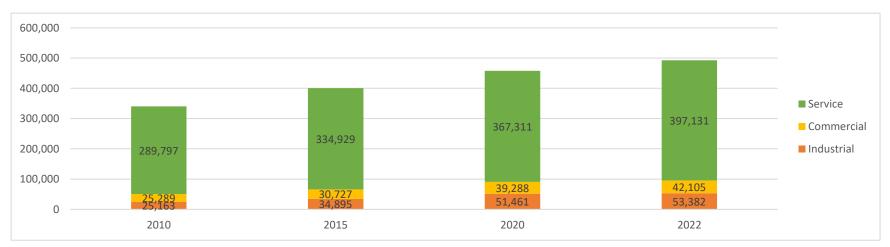

### Employment by Type

|            | 2010    | 2015    | 2020    | 2022            |  |  |  |  |
|------------|---------|---------|---------|-----------------|--|--|--|--|
| Industrial | 25,163  | 34,895  | 51,461  | 53 <i>,</i> 382 |  |  |  |  |
| Commercial | 25,289  | 30,727  | 39,288  | 42,105          |  |  |  |  |
| Service    | 289,797 | 334,929 | 367,311 | 397,131         |  |  |  |  |
| Total      | 340,249 | 400,552 | 458,059 | 492,618         |  |  |  |  |