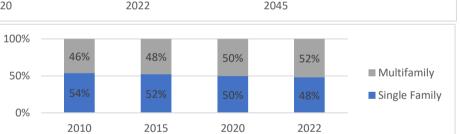

2022

48%

52%

# Residential Units by Type 2010 2015 2020 Single Family 54% 52% 50% Multifamily 46% 48% 50%