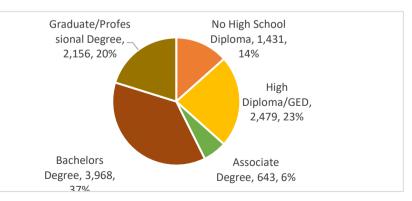

|                           | High      |           |           | Graduate/  |  |
|---------------------------|-----------|-----------|-----------|------------|--|
| No High School Diploma/GE |           | Associate | Bachelors | Profession |  |
| Diploma                   | Diploma D |           | Degree    | al Degree  |  |
| 32,103                    | 65,696    | 22,584    | 71,053    | 48,539     |  |
| 13%                       | 27%       | 9%        | 30%       | 20%        |  |