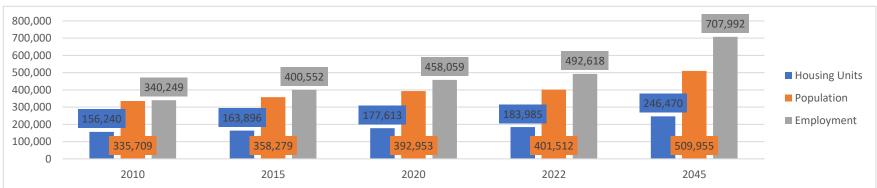

# Data Elements (Cont.)

- 6. Race/Ethnicity
- 7. Age Groups
- 8. Educational Level
- 9. Household Income
- 10. Labor Force
- 11. Vulnerable households and populations

| Last Updated: | April 10, 2023 |         | Demographic and Economic Profile |         |         |         |                | 🚽 Plan  |   |  |
|---------------|----------------|---------|----------------------------------|---------|---------|---------|----------------|---------|---|--|
| Area:         | Tampa          |         |                                  |         |         |         | 🚰 Hillsborough |         |   |  |
|               |                |         |                                  |         |         |         | 2022-          | 2015-   | 8 |  |
|               |                |         |                                  |         |         | 2022-   | 2045           | 2022    |   |  |
|               |                |         |                                  |         |         | 2045    | Percent        | Percent |   |  |
|               | 2010           | 2015    | 2020                             | 2022    | 2045    | Change  | Change         | Change  |   |  |
| Housing Units | 156,240        | 163,896 | 177,613                          | 183,985 | 246,470 | 62,485  | 34%            | 12%     |   |  |
| Population    | 335,709        | 358,279 | 392,953                          | 401,512 | 509,955 | 108,443 | 27%            | 12%     |   |  |
| Employment    | 340,249        | 400,552 | 458,059                          | 492,618 | 707,992 | 215,375 | 44%            | 23%     |   |  |