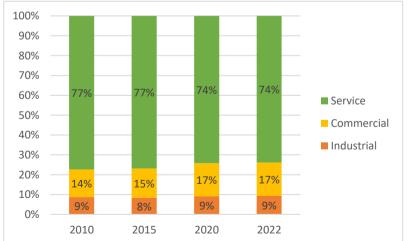

#### **Employment by Type**

|            | 2010 | 2015 | 2020 | 2022 |
|------------|------|------|------|------|
| Industrial | 5%   | 5%   | 6%   | 6%   |
| Commercial | 7%   | 8%   | 8%   | 8%   |
| Service    | 88%  | 87%  | 86%  | 86%  |