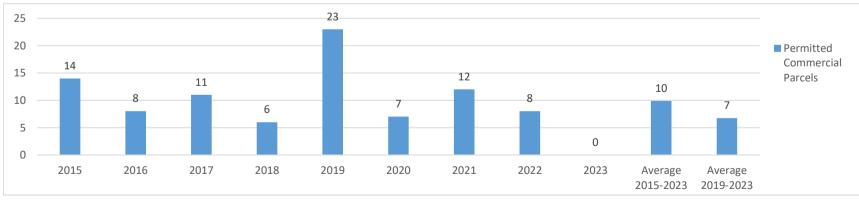

# Area: New Tampa

Newly Built or Rebuilt Parcels

|             | 2018   | 2019   | 2020   | 2021   | 2022   | Average |
|-------------|--------|--------|--------|--------|--------|---------|
| Residential |        |        |        |        |        |         |
| Units       | 1,235  | 712    | 849    | 5,788  | 465    | 1,810   |
| Job Sites   | 75,009 | 94,581 | 80,782 | 74,172 | 38,687 | 72,646  |