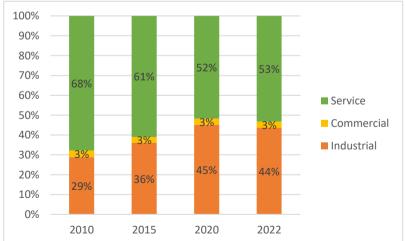

# Employment by Type 2010 2015 2020 202

| Industrial | 7%  | 9%  | 11% | 11% |
|------------|-----|-----|-----|-----|
| Commercial | 7%  | 8%  | 9%  | 9%  |
| Service    | 85% | 84% | 80% | 81% |

Demographic and Economic Profile