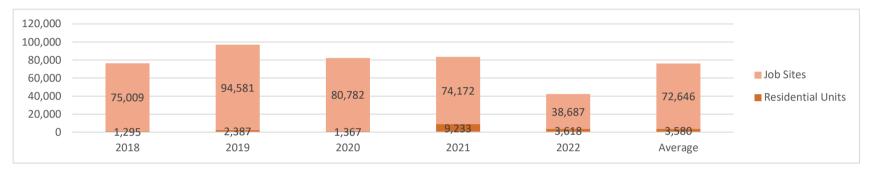

## Area: Central Tampa

Newly Built or Rebuilt Parcels

|             | 2018   | 2019   | 2020   | 2021   | 2022   | Average |
|-------------|--------|--------|--------|--------|--------|---------|
| Residential |        |        |        |        |        |         |
| Units       | 1,295  | 2,387  | 1,367  | 9,233  | 3,618  | 3,580   |
| Job Sites   | 75,009 | 94,581 | 80,782 | 74,172 | 38,687 | 72,646  |