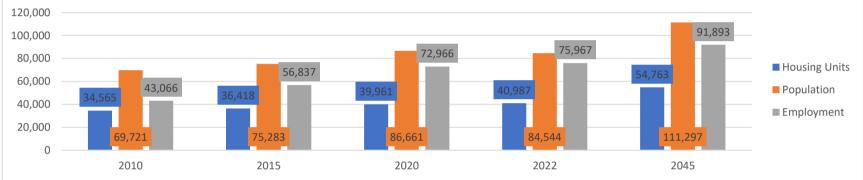

Demographic and Economic Profile

Area: New Tampa

#### **Employment by Type** 2020 2010 2015 2022 Industrial 117 132 230 210 84 135 205 219 Commercial Service 18,873 22,807 24,747 26,532 Total 19,075 23,074 25,162 26,982