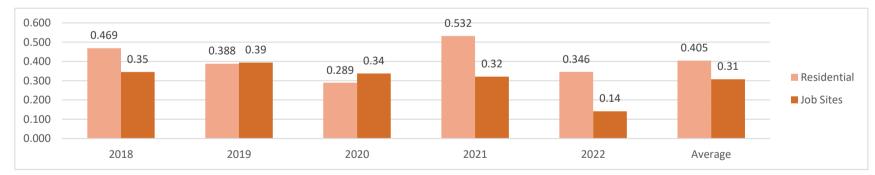

#### Heated Square Feet (millions) in Newly Built or Rebuilt Parcels

|             | 2018  | 2019  | 2020  | 2021  | 2022  | Average |
|-------------|-------|-------|-------|-------|-------|---------|
| Residential | 0.469 | 0.388 | 0.289 | 0.532 | 0.346 | 0.405   |
| Job Sites   | 0.35  | 0.39  | 0.34  | 0.32  | 0.14  | 0.31    |