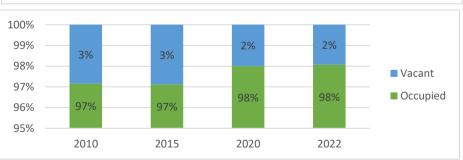

#### **Occupied and Vacant Housing Units**

|          | 2010 | 2015 | 2020 | 2022 |
|----------|------|------|------|------|
| Occupied | 97%  | 97%  | 98%  | 98%  |
| Vacant   | 3%   | 3%   | 2%   | 2%   |