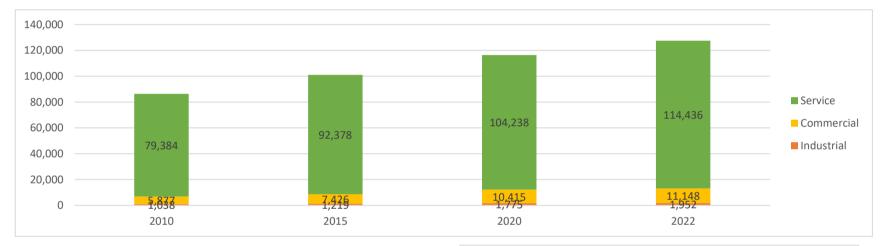

### Employment by Type

|            | 2010    | 2015    | 2020    | 2022            |  |  |  |  |
|------------|---------|---------|---------|-----------------|--|--|--|--|
| Industrial | 25,163  | 34,895  | 51,461  | 53 <i>,</i> 382 |  |  |  |  |
| Commercial | 25,289  | 30,727  | 39,288  | 42,105          |  |  |  |  |
| Service    | 289,797 | 334,929 | 367,311 | 397,131         |  |  |  |  |
| Total      | 340,249 | 400,552 | 458,059 | 492,618         |  |  |  |  |