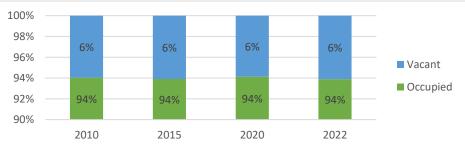

#### **Occupied and Vacant Housing Units**

|          | 2010 | 2015 | 2020 | 2022 |
|----------|------|------|------|------|
| Occupied | 94%  | 94%  | 94%  | 94%  |
| Vacant   | 6%   | 6%   | 6%   | 6%   |