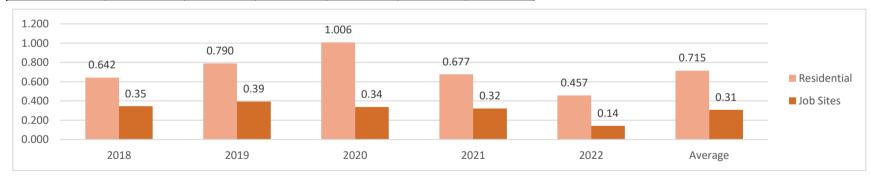

#### Heated Square Feet (millions) in Newly Built or Rebuilt Parcels

|             | 2018  | 2019  | 2020  | 2021  | 2022  | Average |
|-------------|-------|-------|-------|-------|-------|---------|
| Residential | 1.895 | 2.365 | 2.599 | 2.462 | 1.605 | 2.185   |
| Job Sites   | 0.35  | 0.39  | 0.34  | 0.32  | 0.14  | 0.31    |