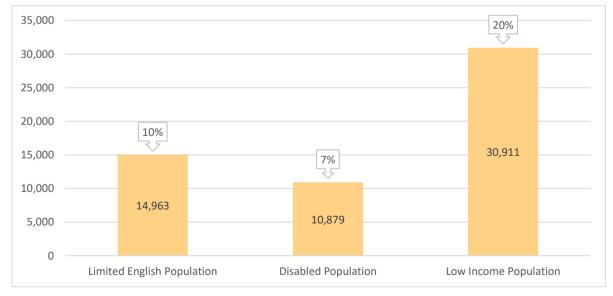

**Below Poverty** 

13,600

30%

|                 |            | Low        |
|-----------------|------------|------------|
| Limited English | Disabled   | Income     |
| Population      | Population | Population |
| 14,963          | 10,879     | 30,911     |
| 10%             | 7%         | 20%        |