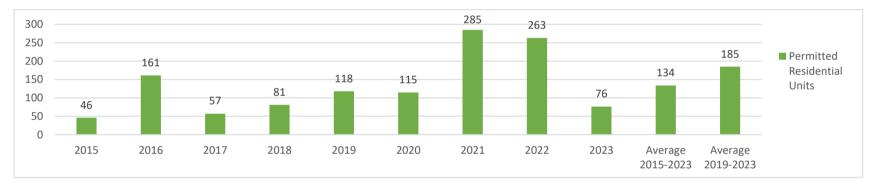

Demographic and Economic Profile

Demographic and Economic Profile

|                        |       |       |                |       |       |       |                |       |       |         | 0       |
|------------------------|-------|-------|----------------|-------|-------|-------|----------------|-------|-------|---------|---------|
|                        |       |       |                |       |       |       |                |       |       | Average | Average |
| <b>Building Permit</b> |       |       |                |       |       |       |                |       |       | 2014-   | 2018-   |
| Туре                   | 2014  | 2015  | 2016           | 2017  | 2018  | 2019  | 2020           | 2021  | 2022  | 2022    | 2022    |
| Permitted              |       |       |                |       |       |       |                |       |       |         |         |
| Residential            |       |       |                |       |       |       |                |       |       |         |         |
| Units                  | 3,384 | 2,746 | 5 <i>,</i> 978 | 4,076 | 2,131 | 5,643 | 3 <i>,</i> 959 | 3,105 | 2,651 | 3,741   | 3,840   |
| Permitted              |       |       |                |       |       |       |                |       |       |         |         |
| Commercial             |       |       |                |       |       |       |                |       |       |         |         |
| Parcels                | 134   | 249   | 104            | 75    | 162   | 342   | 199            | 80    | 95    | 160     | 179     |
| Total Building         |       |       |                |       |       |       |                |       |       |         |         |
| Permits                | 3,518 | 2,995 | 6,082          | 4,151 | 2,293 | 5,985 | 4,158          | 3,185 | 2,746 | 3,901   | 4,019   |