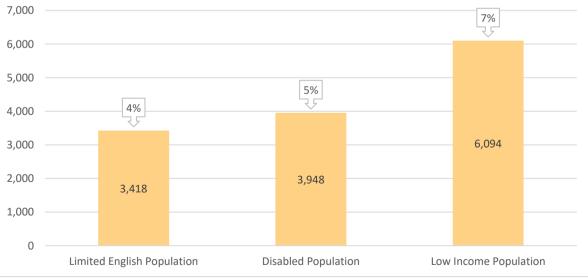

**Below Poverty** 

13,600

30%

|                 |            | Low        |
|-----------------|------------|------------|
| Limited English | Disabled   | Income     |
| Population      | Population | Population |
| 14,963          | 10,879     | 30,911     |
| 10%             | 7%         | 20%        |