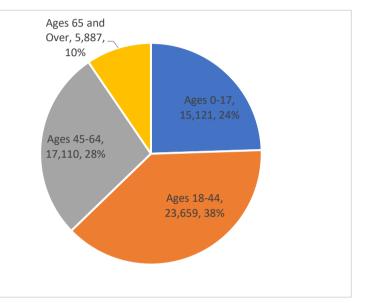

**Demographic and Economic Profile** 

Ages 45-

37,013

24%

64

Ages 65

and Over

20,468

Ages 18-

65,463

42%

Ages 0-17 44

29,096

19%

Г

Last Updated: April 10, 2023