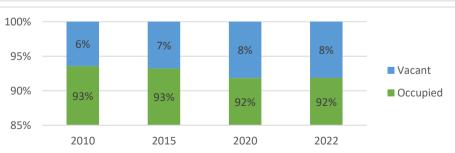

6%

2010

2015

8%

92%

2020

8%

201

planhillsborough

,492

010

3%

%

**Units** 

2015

93%

7%

2020

92%

8%

2021

92%

8%

100%

95%

90%

85%

#### **Occupied and Vacant Housing Units**

|          | 2010 | 2015 | 2020 | 2022 |
|----------|------|------|------|------|
| Occupied | 93%  | 93%  | 92%  | 92%  |
| Vacant   | 6%   | 7%   | 8%   | 8%   |