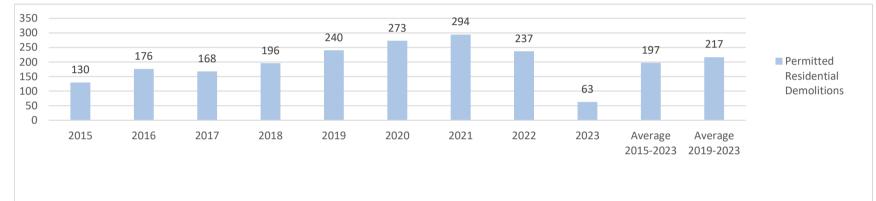

Demographic and Economic Profile

Demographic and Economic Profile

|                 |      |      |      |      |      |      |      |      |      | Average | Average |
|-----------------|------|------|------|------|------|------|------|------|------|---------|---------|
|                 |      |      |      |      |      |      |      |      |      | 2015-   | 2019-   |
| Demolition Pern | 2015 | 2016 | 2017 | 2018 | 2019 | 2020 | 2021 | 2022 | 2023 | 2023    | 2023    |
| Permitted Resid | 130  | 176  | 168  | 196  | 240  | 273  | 294  | 237  | 63   | 197     | 217     |
| Permitted Comr  | 35   | 41   | 31   | 22   | 31   | 30   | 63   | 52   | 19   | 36      | 41      |
| Total Permitted | 165  | 217  | 199  | 218  | 271  | 303  | 357  | 289  | 82   | 233     | 258     |