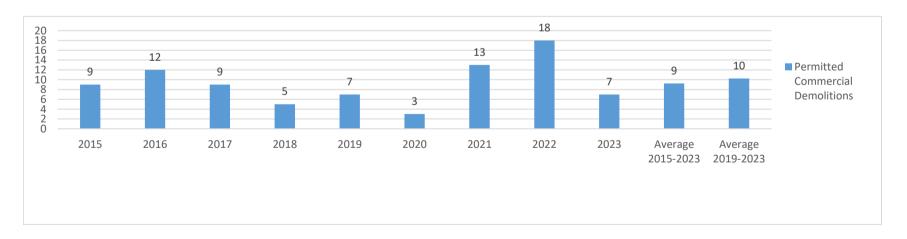

Demographic and Economic Profile

Demographic and Economic Profile

|                 |      |      |      |      |      |      |      |      |      | Average | Average |
|-----------------|------|------|------|------|------|------|------|------|------|---------|---------|
|                 |      |      |      |      |      |      |      |      |      | 2015-   | 2019-   |
| Demolition Pern | 2015 | 2016 | 2017 | 2018 | 2019 | 2020 | 2021 | 2022 | 2023 | 2023    | 2023    |
| Permitted Resid | 130  | 176  | 168  | 196  | 240  | 273  | 294  | 237  | 63   | 197     | 217     |
| Permitted Comr  | 35   | 41   | 31   | 22   | 31   | 30   | 63   | 52   | 19   | 36      | 41      |
| Total Permitted | 165  | 217  | 199  | 218  | 271  | 303  | 357  | 289  | 82   | 233     | 258     |