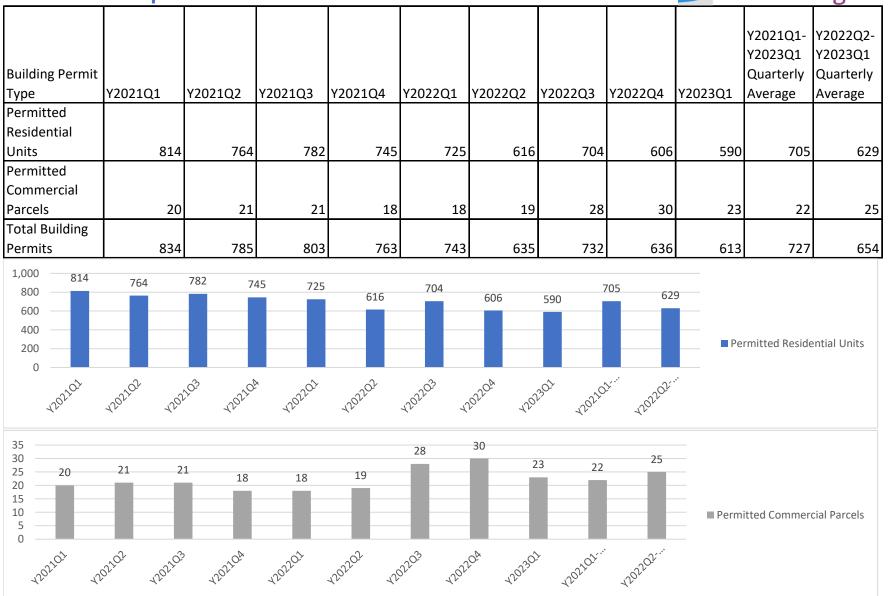

Demographic and Economic Profile

Demographic and Economic Profile

|                        |       |       |                |       |       |       |                |       |       |         | 0       |
|------------------------|-------|-------|----------------|-------|-------|-------|----------------|-------|-------|---------|---------|
|                        |       |       |                |       |       |       |                |       |       | Average | Average |
| <b>Building Permit</b> |       |       |                |       |       |       |                |       |       | 2014-   | 2018-   |
| Туре                   | 2014  | 2015  | 2016           | 2017  | 2018  | 2019  | 2020           | 2021  | 2022  | 2022    | 2022    |
| Permitted              |       |       |                |       |       |       |                |       |       |         |         |
| Residential            |       |       |                |       |       |       |                |       |       |         |         |
| Units                  | 3,384 | 2,746 | 5 <i>,</i> 978 | 4,076 | 2,131 | 5,643 | 3 <i>,</i> 959 | 3,105 | 2,651 | 3,741   | 3,840   |
| Permitted              |       |       |                |       |       |       |                |       |       |         |         |
| Commercial             |       |       |                |       |       |       |                |       |       |         |         |
| Parcels                | 134   | 249   | 104            | 75    | 162   | 342   | 199            | 80    | 95    | 160     | 179     |
| Total Building         |       |       |                |       |       |       |                |       |       |         |         |
| Permits                | 3,518 | 2,995 | 6,082          | 4,151 | 2,293 | 5,985 | 4,158          | 3,185 | 2,746 | 3,901   | 4,019   |