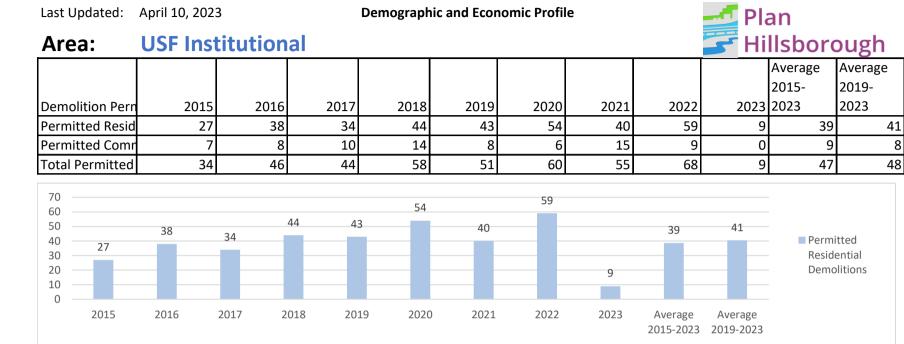

Demographic and Economic Profile

Demographic and Economic Profile

|                 |      |      |      |      |      |      |      |      |      | Average | Average |
|-----------------|------|------|------|------|------|------|------|------|------|---------|---------|
|                 |      |      |      |      |      |      |      |      |      | 2015-   | 2019-   |
| Demolition Pern | 2015 | 2016 | 2017 | 2018 | 2019 | 2020 | 2021 | 2022 | 2023 | 2023    | 2023    |
| Permitted Resid | 130  | 176  | 168  | 196  | 240  | 273  | 294  | 237  | 63   | 197     | 217     |
| Permitted Comr  | 35   | 41   | 31   | 22   | 31   | 30   | 63   | 52   | 19   | 36      | 41      |
| Total Permitted | 165  | 217  | 199  | 218  | 271  | 303  | 357  | 289  | 82   | 233     | 258     |