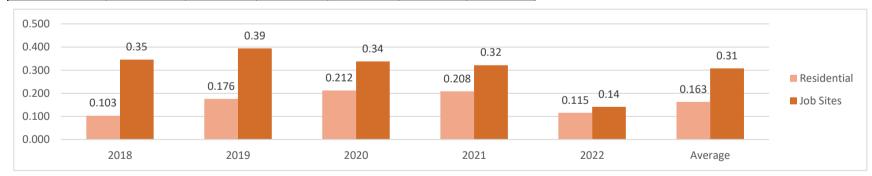

#### Heated Square Feet (millions) in Newly Built or Rebuilt Parcels

|             | 2018  | 2019  | 2020  | 2021  | 2022  | Average |
|-------------|-------|-------|-------|-------|-------|---------|
| Residential | 1.895 | 2.365 | 2.599 | 2.462 | 1.605 | 2.185   |
| Job Sites   | 0.35  | 0.39  | 0.34  | 0.32  | 0.14  | 0.31    |