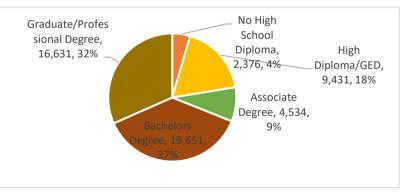

|                           | High      |           |           | Graduate/  |  |
|---------------------------|-----------|-----------|-----------|------------|--|
| No High School Diploma/GE |           | Associate | Bachelors | Profession |  |
| Diploma                   | Diploma D |           | Degree    | al Degree  |  |
| 32,103                    | 65,696    | 22,584    | 71,053    | 48,539     |  |
| 13%                       | 27%       | 9%        | 30%       | 20%        |  |