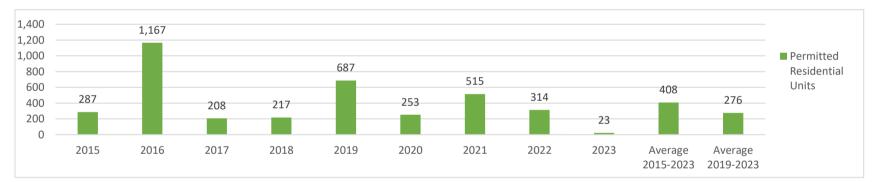

# Area: New Tampa

Newly Built or Rebuilt Parcels

|             | 2018   | 2019   | 2020   | 2021   | 2022   | Average |
|-------------|--------|--------|--------|--------|--------|---------|
| Residential |        |        |        |        |        |         |
| Units       | 1,235  | 712    | 849    | 5,788  | 465    | 1,810   |
| Job Sites   | 75,009 | 94,581 | 80,782 | 74,172 | 38,687 | 72,646  |