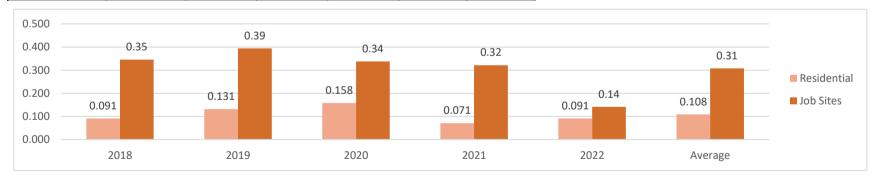

#### Heated Square Feet (millions) in Newly Built or Rebuilt Parcels

|             | 2018  | 2019  | 2020  | 2021  | 2022  | Average |
|-------------|-------|-------|-------|-------|-------|---------|
| Residential | 1.895 | 2.365 | 2.599 | 2.462 | 1.605 | 2.185   |
| Job Sites   | 0.35  | 0.39  | 0.34  | 0.32  | 0.14  | 0.31    |