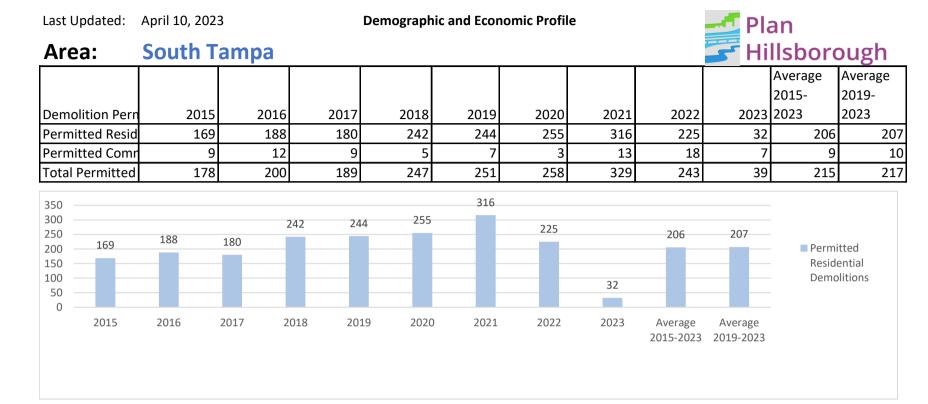

Demographic and Economic Profile

Demographic and Economic Profile

|                 |      |      |      |      |      |      |      |      |      | Average | Average |
|-----------------|------|------|------|------|------|------|------|------|------|---------|---------|
|                 |      |      |      |      |      |      |      |      |      | 2015-   | 2019-   |
| Demolition Pern | 2015 | 2016 | 2017 | 2018 | 2019 | 2020 | 2021 | 2022 | 2023 | 2023    | 2023    |
| Permitted Resid | 130  | 176  | 168  | 196  | 240  | 273  | 294  | 237  | 63   | 197     | 217     |
| Permitted Comr  | 35   | 41   | 31   | 22   | 31   | 30   | 63   | 52   | 19   | 36      | 41      |
| Total Permitted | 165  | 217  | 199  | 218  | 271  | 303  | 357  | 289  | 82   | 233     | 258     |