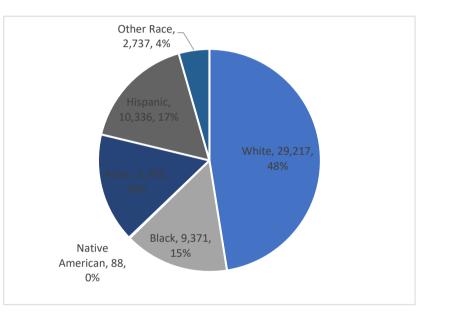

## Area: Central Tampa

| White |        | Black  | Native<br>American | Asian | Hispanic | Other<br>Race | Total<br>Population |
|-------|--------|--------|--------------------|-------|----------|---------------|---------------------|
|       | 59,764 | 42,119 | 119                | 3,000 | 42,457   | 7,156         | 154,616             |
|       | 39%    | 27%    | 0%                 | 2%    | 27%      | 5%            | 100%                |