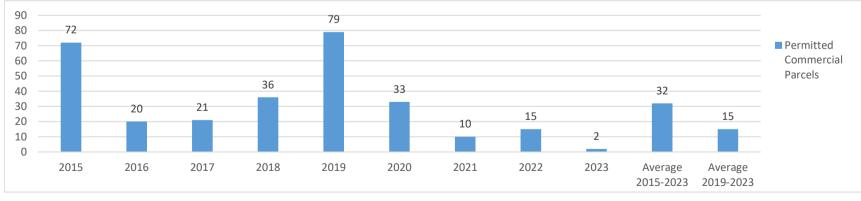

Demographic and Economic Profile

|                        |       |       |       |      |       |       |       |       |      | Average | Average |
|------------------------|-------|-------|-------|------|-------|-------|-------|-------|------|---------|---------|
| <b>Building Permit</b> |       |       |       |      |       |       |       |       |      | 2015-   | 2019-   |
| Туре                   | 2015  | 2016  | 2017  | 2018 | 2019  | 2020  | 2021  | 2022  | 2023 | 2023    | 2023    |
| Permitted              |       |       |       |      |       |       |       |       |      |         |         |
| Residential            |       |       |       |      |       |       |       |       |      |         |         |
| Units                  | 1,553 | 3,164 | 1,661 | 575  | 3,554 | 2,464 | 1,076 | 1,090 | 259  | 1,711   | 1,222   |
| Permitted              |       |       |       |      |       |       |       |       |      |         |         |
| Commercial             |       |       |       |      |       |       |       |       |      |         |         |
| Parcels                | 120   | 39    | 33    | 78   | 165   | 98    | 36    | 49    | 15   | 70      | 50      |
| Total Building         |       |       |       |      |       |       |       |       |      |         |         |
| Permits                | 1,673 | 3,203 | 1,694 | 653  | 3,719 | 2,562 | 1,112 | 1,139 | 274  | 1,781   | 1,272   |