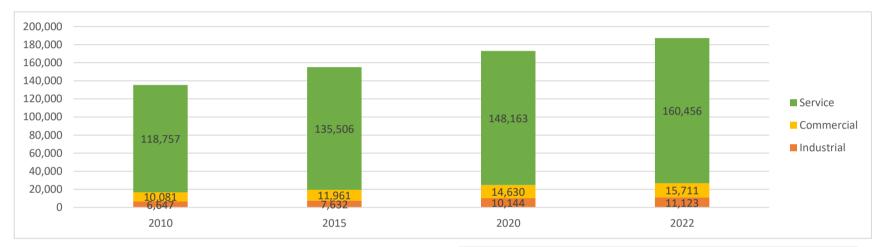

Demographic and Economic Profile

Area: Central Tampa

|            |                  | Employmer | nt by Type |         |  |  |  |  |  |  |  |  |
|------------|------------------|-----------|------------|---------|--|--|--|--|--|--|--|--|
|            | 2010 2015 2020 2 |           |            |         |  |  |  |  |  |  |  |  |
| Industrial | 6,647            | 7,632     | 10,144     | 11,123  |  |  |  |  |  |  |  |  |
| Commercial | 10,081           | 11,961    | 14,630     | 15,711  |  |  |  |  |  |  |  |  |
| Service    | 118,757          | 135,506   | 148,163    | 160,456 |  |  |  |  |  |  |  |  |
| Total      | 135,485          | 155,100   | 172,937    | 187,290 |  |  |  |  |  |  |  |  |