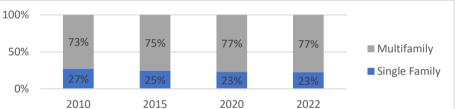

| Residential Units by Type   |      |      |      |      |  |  |  |  |  |
|-----------------------------|------|------|------|------|--|--|--|--|--|
|                             | 2010 | 2015 | 2020 | 2022 |  |  |  |  |  |
| Single Family               | 55%  | 55%  | 53%  | 53%  |  |  |  |  |  |
| Multifamily 45% 45% 47% 47% |      |      |      |      |  |  |  |  |  |