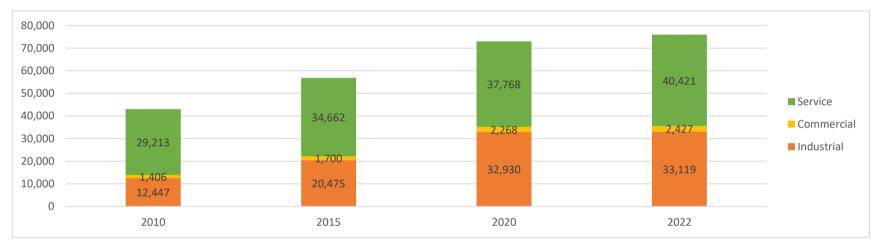

### Employment by Type

|            | 2010    | 2015    | 2020    | 2022            |  |  |  |  |
|------------|---------|---------|---------|-----------------|--|--|--|--|
| Industrial | 25,163  | 34,895  | 51,461  | 53 <i>,</i> 382 |  |  |  |  |
| Commercial | 25,289  | 30,727  | 39,288  | 42,105          |  |  |  |  |
| Service    | 289,797 | 334,929 | 367,311 | 397,131         |  |  |  |  |
| Total      | 340,249 | 400,552 | 458,059 | 492,618         |  |  |  |  |