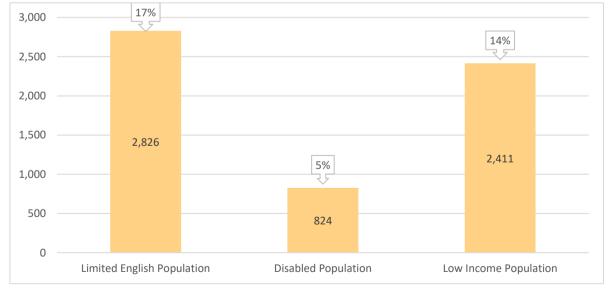

**Below Poverty** 

13,600

30%

|                 |            | Low        |
|-----------------|------------|------------|
| Limited English | Disabled   | Income     |
| Population      | Population | Population |
| 14,963          | 10,879     | 30,911     |
| 10%             | 7%         | 20%        |