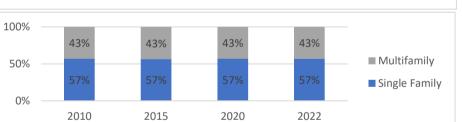

# Residential Units by Type 2010 2015 2020 Single Family 54% 52% 50% Multifamily 46% 48% 50%