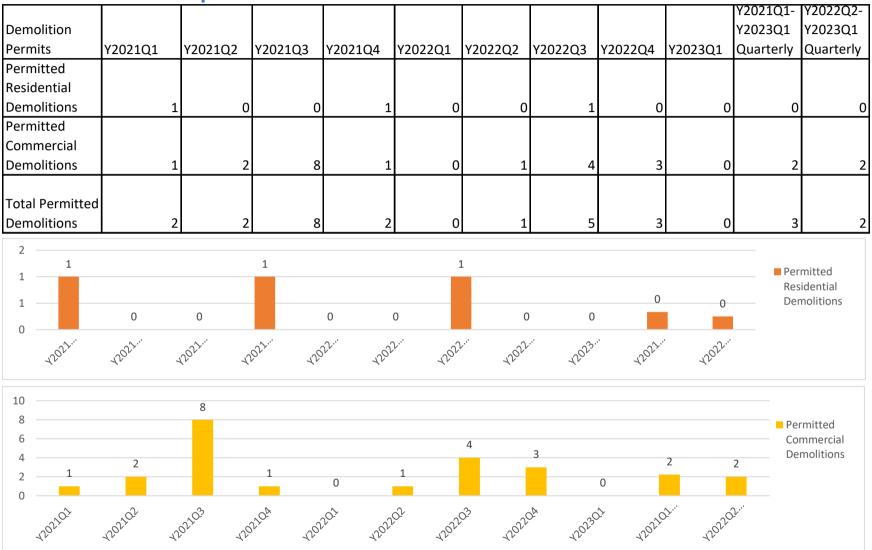

|      |      |      |      |      |      |      |         |         |
| Units                  | 287  | 1,167 | 208  | 217  | 687  | 253  | 515  | 314  | 23   | 408     | 276     |
| Permitted              |      |       |      |      |      |      |      |      |      |         |         |
| Commercial             |      |       |      |      |      |      |      |      |      |         |         |
| Parcels                | 14   | 8     | 11   | 6    | 23   | 7    | 12   | 8    | 0    | 10      | 7       |
| Total Building         |      |       |      |      |      |      |      |      |      |         |         |
| Permits                | 301  | 1,175 | 219  | 223  | 710  | 260  | 527  | 322  | 23   | 418     | 283     |





Demographic and Economic Profile



### Area: New Tampa



Last Updated: April 10, 2023 **Demographic and Economic Profile** Plan Hillsborough **New Tampa** Area: Average Average 2015-2019-2023 2023 Demolition Pern Permitted Resid Permitted Comr Total Permitted Permitted Residential Demolitions Average Average 2015-2023 2019-2023



Total

Population

61,544

100%

Last Updated: April 10, 2023

29,217

47%

Black

Area:

White

New Tampa

9,371

15%

Native

American Asian

88

0%

**Demographic and Economic Profile** 

Other

Race

Hispanic

10,336

17%

9,795

16%



|           | Ages 18- | Ages 45- | Ages 65  |  |  |  |  |  |  |
|-----------|----------|----------|----------|--|--|--|--|--|--|
| Ages 0-17 | 44       | 64       | and Over |  |  |  |  |  |  |
| 15,121    | 23,659   | 17,110   | 5,887    |  |  |  |  |  |  |
| 25%       | 38%