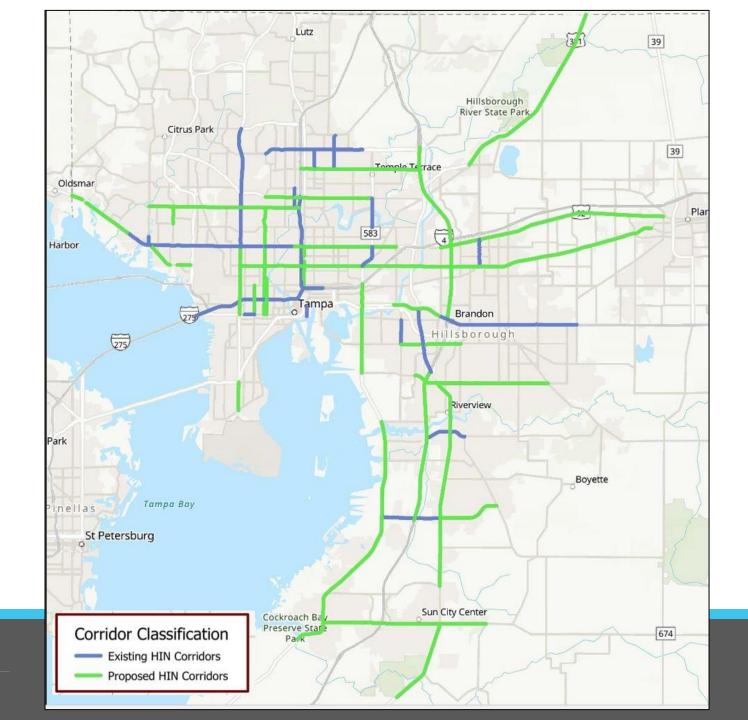

# Vision Zero High Injury Network: TPO Update

Gena Torres, TPO Staff



## TPO Actions to eliminate deaths & injuries

Background

### Crash Severity Reduction Report (2013)

- East Hillsborough Avenue (2013)
- Florida/Tampa/Highland (2016)

#### Vision Zero Action Plan (2017)

- Gulf Coast Safe Streets Summit (2018, 2019)
- Vision Zero Leadership Summit (2020)
- Walks of Silence (2017- 2021)
- Painted murals (2017- 2022)













planhillsborough.org

### Hillsborough County's **High Injury Network**





## TPO Actions to eliminate deaths & injuries

Background

#### Speed Management Action Plan (2020)

- Corridor Studies of 8 of top 20 HIN (2021)
  - o Mango Road
  - o 78<sup>th</sup> Street
  - Gibsonton Drive
  - o 15<sup>th</sup> Street

- o Bruce B. Downs
- Sheldon Road
  - Lynn Turner Road
  - Fletcher Avenue
- Safe Access to Parks (2021)

#### School Safety Studies (2018, 2022)















## TPO Actions to eliminate deaths & injuries 2022 and beyond

#### Response to February TPO Board Directive:

- ✓ Coordinated an application for the Safe Streets and Roads for All Grant
- ✓ Sent letter of support for HB 189 school speed zone automated enforcement cameras
- ✓ Host Mini-Safety Summit to highlight progress made on the Top 50 High Injury Network corridors

#### Current and upc