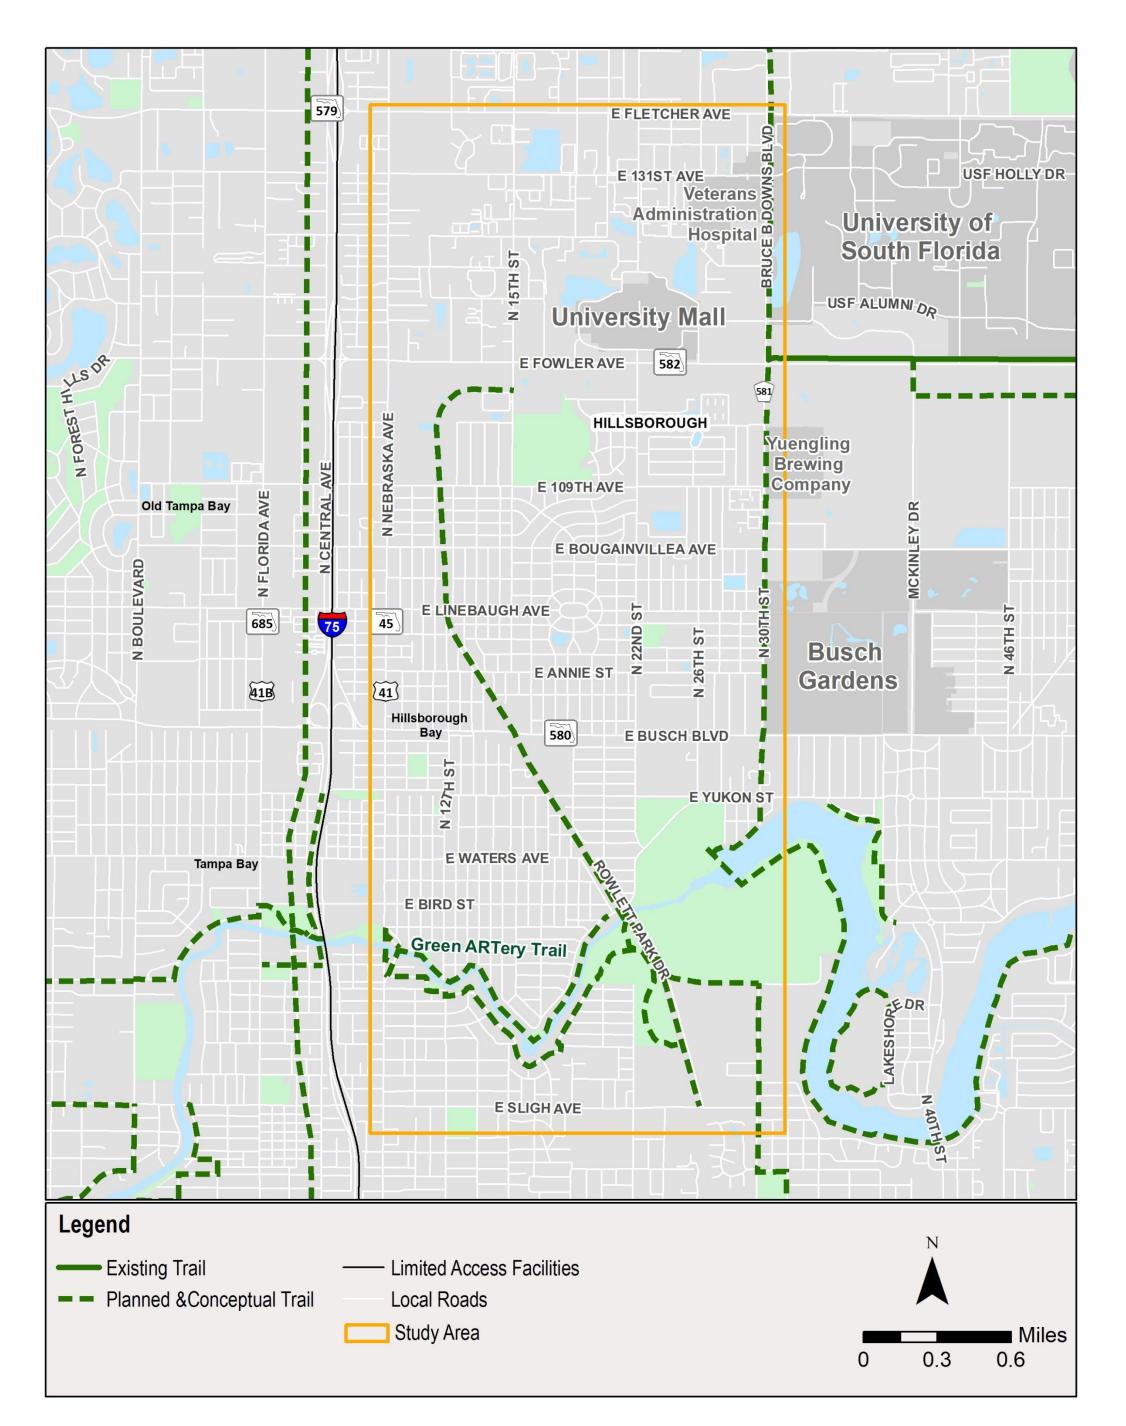

# STUDY AREA

### USF/Veterans Hospital to Planned Green ARTery Trail

Sulphur Springs, Tampa Overlook, North Tampa University Square, Old Seminole Heights

James A. Haley Veterans' Hospital, University Mall, University of South Florida, Rowlett Park, Busch Gardens, Copeland Park, Sulphur Springs Elementary School

# **STUDY PURPOSE**

Determine the feasibility of a trail connecting the University of South Florida (USF) and Veterans Hospital with the planned Green ARTery Perimeter Trail and surrounding neighborhoods including proposed safe crossing locations on Fowler.