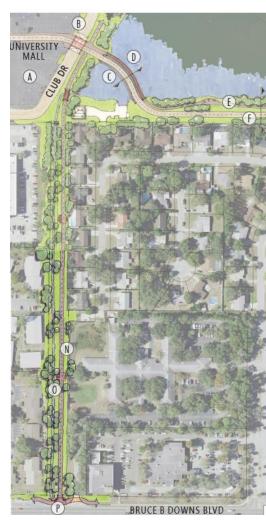

# USF to Green ARTery Trail Study

MAY 2021



# STUDY AREA

### USF/Veterans Hospital to Planned Green ARTery Trail



Sulphur Springs, Tampa Overlook, North Tampa University Square, Old Seminole Heights



James A. Haley Veterans' Hospital, University Mall, University of South Florida, Rowlett Park, Busch Gardens, Copeland Park, Sulphur Springs Elementary School



# **STUDY PURPOSE**

Determine the feasibility of a trail connecting the University of South Florida (USF) and Veterans Hospital with the planned Green ARTery Perimeter Trail and surrounding neighborhoods including proposed safe crossing locations on Fowler.

#### **FDOT UNIVERSITY AREA** MULTIMODAL FEASIBILITY STUDY







# **BIKE PLAN**





## **RECENT &** ONGOING PROJECTS

#### **UPTOWN MASTER PLAN**

# KEY Stakeholders













### Hillsborough County Florida





Campus Hill Dr Neighborhood

## PUBLIC ENGAGEMENT PROCESS



INDIVIDUAL STAKEHOLDER MEETINGS



#### STAKEHOLDER FOCUS GROUP

**PUBLIC SURVEY** 

# PROJECT Schedule

|                                          | MAR | APR |  |
|------------------------------------------|-----|-----|--|
| Stakeholder Engagement                   |     |     |  |
| Stakeholder Interviews                   |     |     |  |
| Stakeholder Focus Group                  |     |     |  |
| Public Survey                            |     |     |  |
| Committee Presentations                  |     |     |  |
| Existing Conditions                      |     |     |  |