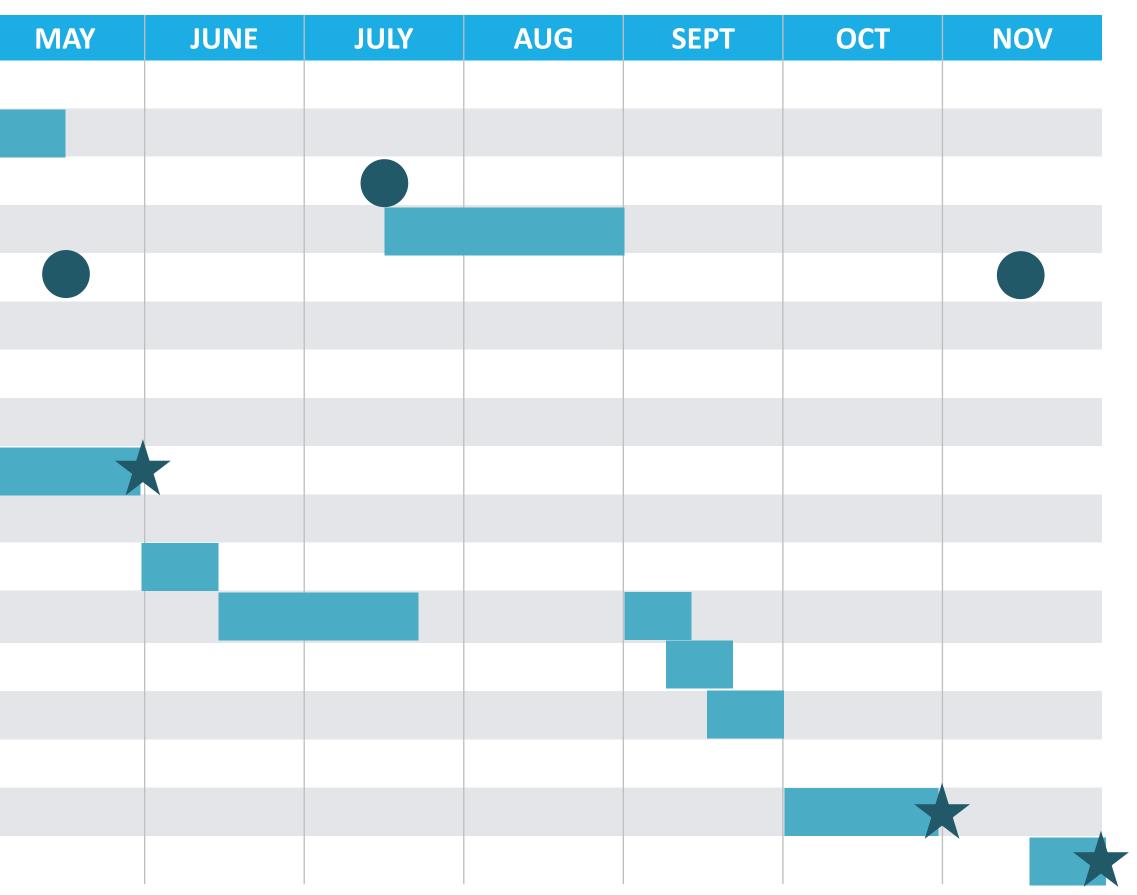

# PROJECT Schedule

|                                          | MAR | APR |  |
|------------------------------------------|-----|-----|--|
| Stakeholder Engagement                   |     |     |  |
| Stakeholder Interviews                   |     |     |  |
| Stakeholder Focus Group                  |     |     |  |
| Public Survey                            |     |     |  |
| Committee Presentations                  |     |     |  |
| Existing Conditions                      |     |     |  |
| Data Collection                          |     |     |  |
| Mapping                                  |     |     |  |
| Existing Conditions Memo                 |     |     |  |
| Alternatives Analysis                    |     |     |  |
| Goals and Measures                       |     |     |  |
| Alternatives Identification & Evaluation |     |     |  |
| Intersection Modifications               |     |     |  |
| Potential Cost & Funding                 |     |     |  |
| Final Report                             |     |     |  |
| Draft Report                             |     |     |  |
| Final Report                             |     |     |  |
|                                          |     |     |  |