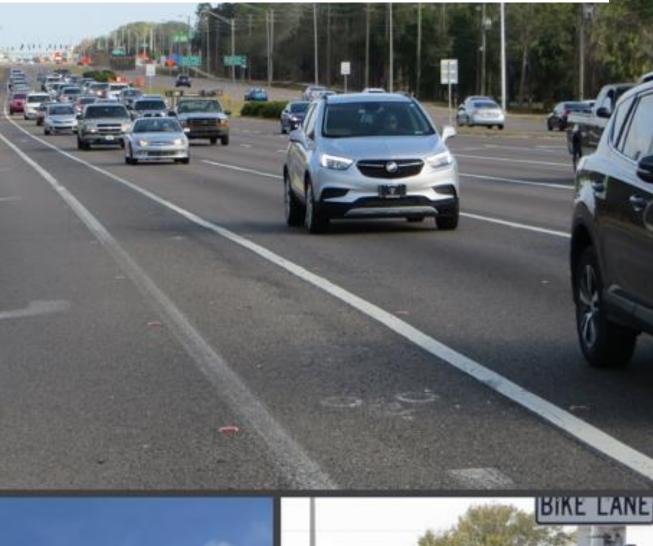

# **STUDY PURPOSE**

Determine the feasibility of a trail connecting the University of South Florida (USF) and Veterans Hospital with the planned Green ARTery Perimeter Trail and surrounding neighborhoods including proposed safe crossing locations on Fowler.