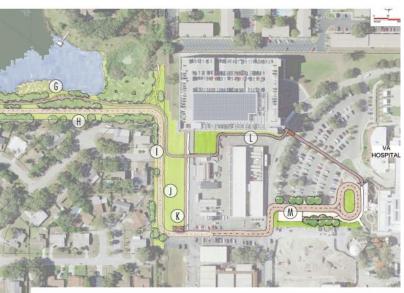

### USF/Veterans Hospital to Planned Green ARTery Trail

Sulphur Springs, Tampa Overlook, North Tampa University Square, Old Seminole Heights

James A. Haley Veterans' Hospital, University Mall, University of South Florida, Rowlett Park, Busch Gardens, Copeland Park, Sulphur Springs Elementary School

# **STUDY PURPOSE**

Determine the feasibility of a trail connecting the University of South Florida (USF) and Veterans Hospital with the planned Green ARTery Perimeter Trail and surrounding neighborhoods including proposed safe crossing locations on Fowler.