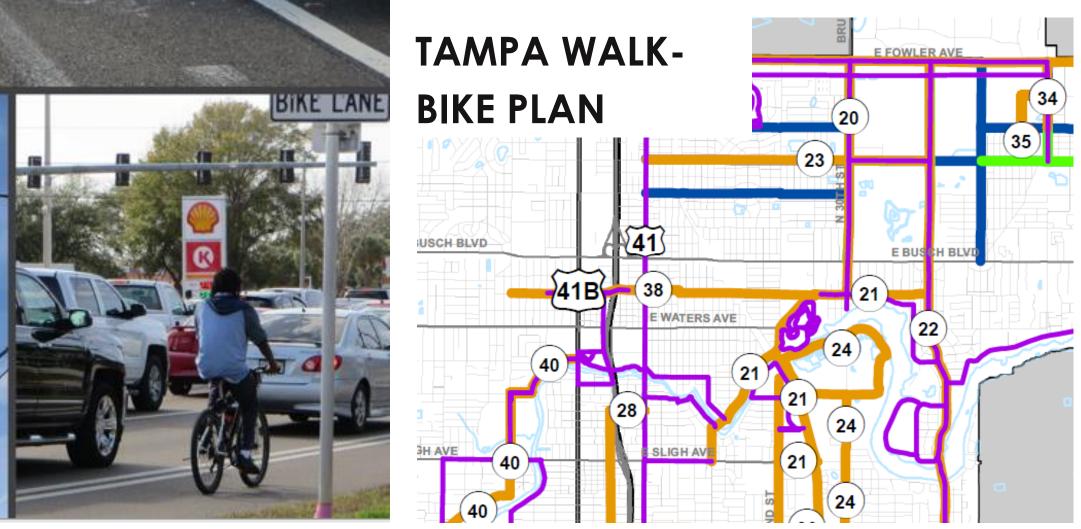

# USF to Green ARTery Trail Study

MAY 2021



# STUDY AREA

### USF/Veterans Hospital to Planned Green ARTery Trail



Sulphur Springs, Tampa Overlook, North Tampa University Square, Old Seminole Heights



James A. Haley Veterans' Hospital, University Mall, University of South Florida, Rowlett Park, Busch Gardens, Copeland Park, Sulphur Springs Elementary School



# **STUDY PURPOSE**

Determine the feasibility of a trail connecting the University of South Florida (USF) and Veterans Hospital with the planned Green ARTery Perimeter Trail and surrounding neighborhoods including proposed safe crossing locations on Fowler.

#### **FDOT UNIVERSITY AREA** MULTIMODAL FEASIBILITY STUDY







# **BIKE PLAN**





## **RECENT &** ONGOING PROJECTS

#### **UPTOWN MASTER PLAN**

# KEY Stakeholders













### Hillsborough County Florida





Campus Hill Dr Neighborhood

## PUBLIC ENGAGEMENT PROCESS



INDIVIDUAL STAKEHOLDER MEETINGS



#### STAKEHOLDER FOCUS GROUP

**PUBLIC SURVEY** 

# PROJECT Schedule

|                                          | MAR | APR |  |
|------------------------------------------|-----|-----|--|
| Stakeholder Engagement                   |     |     |  |
| Stakeholder Interviews                   |     |     |  |
| Stakeholder Focus Group                  |     |     |  |
| Public Survey                            |     |     |  |
| Committee Presentations                  |     |     |  |
| Existing Conditions                      |     |     |  |
| Data Collection