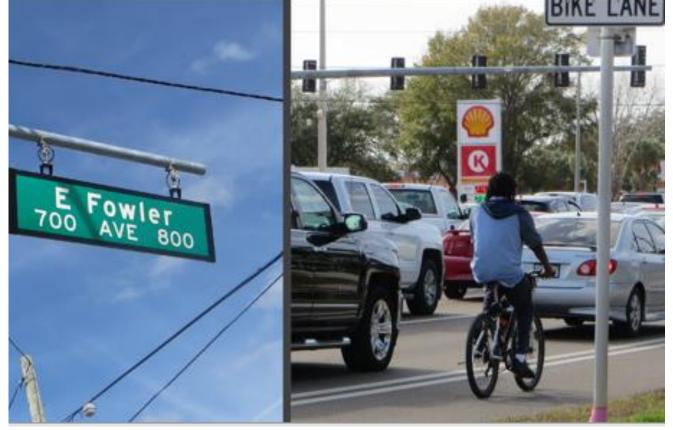

# **STUDY PURPOSE**

Determine the feasibility of a trail connecting the University of South Florida (USF) and Veterans Hospital with the planned Green ARTery Perimeter Trail and surrounding neighborhoods including proposed safe crossing locations on Fowler.