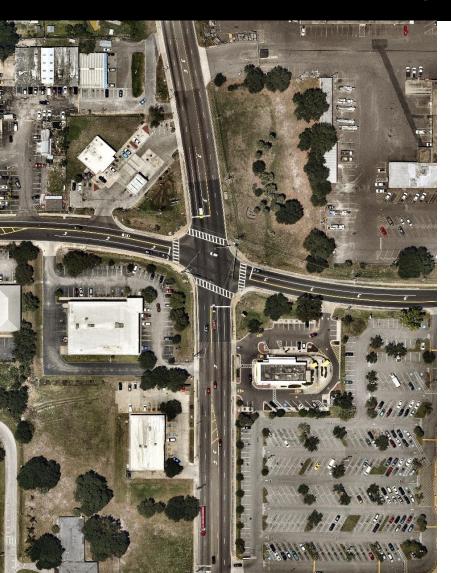

## **Top crash locations**

- 1. Causeway Boulevard
- Palm River Road
- 3. Midblock crossing
- 4. Near transit stops:
  - Tidewater Trail/Paradise Place
  - o 24<sup>th</sup> Ave
  - Parish Place/Larsen Lane

# 78th Street

# VISIONZERO 78th Street: **Existing Cross-Section**

78th Street - Existing