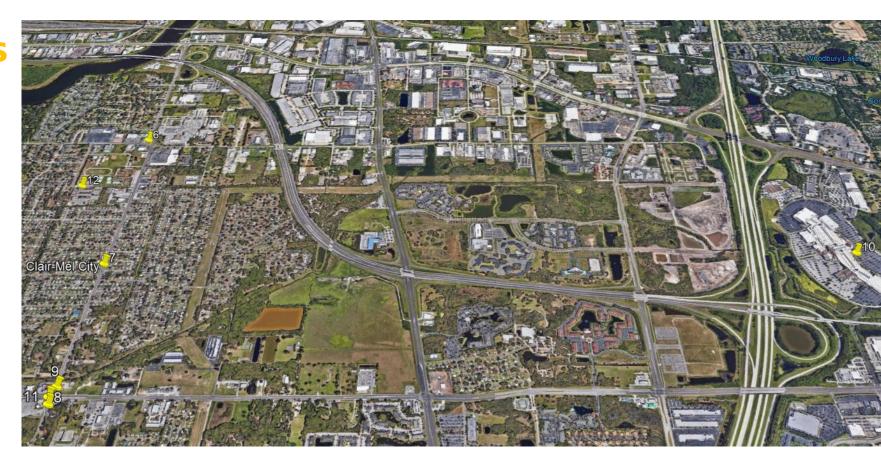

# **Crash Hotspots**

## **Top crash locations**

- 1. Causeway Boulevard
- Palm River Road
- 3. Midblock crossing
- 4. Near transit stops:
  - Tidewater Trail/Paradise Place
  - o 24<sup>th</sup> Ave
  - Parish Place/Larsen Lane

# VISIONZERO Hotspots & Countermeasures Causeway Blvd

#### VISIONZERO Crash Hotspots & Related Countermeasures

Midblock Crossing (Between Destin Drive and Rideout Road)