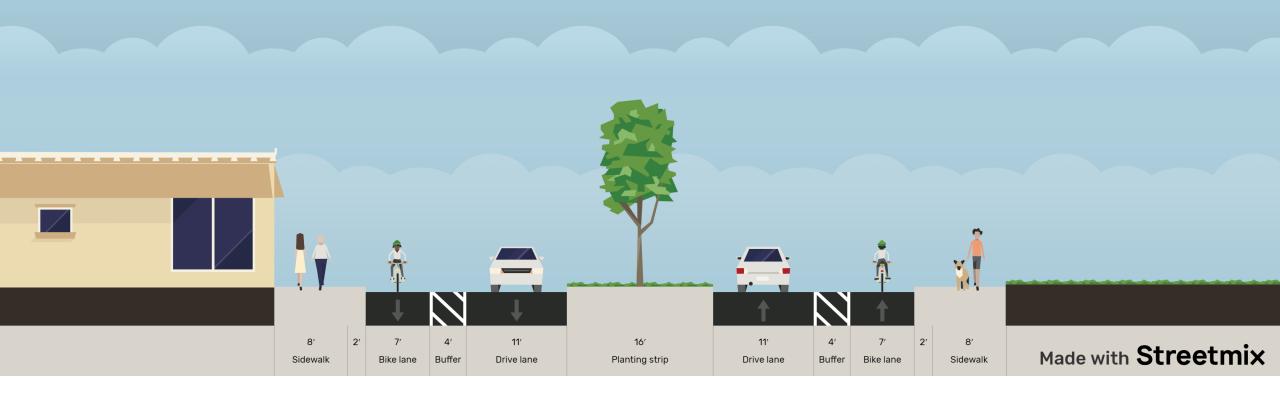

# VISIONZERO 78th Street: Proposed **Cross-Section**

78th Street - Narrow Median w/ Islands