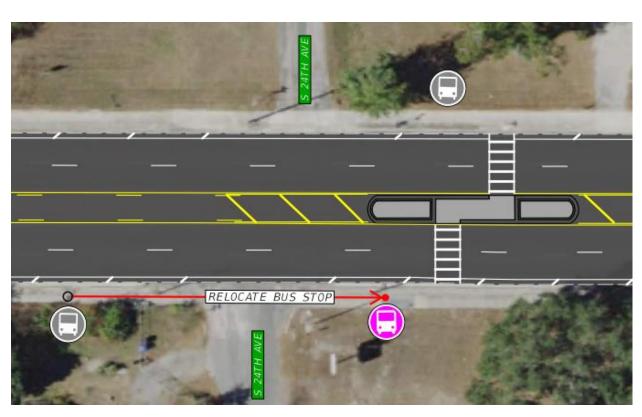

## VISIONZERO Hotspots & Countermeasures **Crashes Near Transit Stops**

#### **36** Crashes

- 24 between noon & 6:00 pm
- 13 left-turn related
- 4 related to aggressive driving/speeding
  - 1 involved a cyclist
  - 1 fatality (pedestrian)
    - 1 severe Injuries

## Hotspots & Countermeasures Crashes Near Transit Stops

- ☐ Enforcement & education
  - ☐ Hardscape median
- ☐ Relocate transit stops for safe crossings
  - ☐ Pedestrian refuge islands
  - ☐ Street + in-street lighting
- ☐ Pedestrian countdown signals