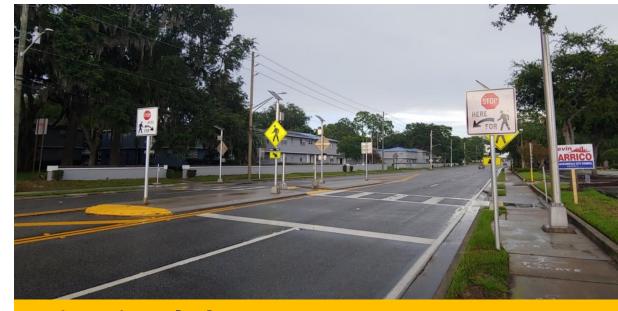

- Reduce speed limit from 45 mph to 35 mph
- Narrow travel lanes to 11' and median to 12' to provide outside buffer
- Relocate cross street signage and stop bars to provide better sight distance
- Install raised landscaped islands
- Install mid-block crossings and relocate bus stops as needed for safe crossings
- Extend median separators on Causeway Blvd at 78<sup>th</sup> Street to provide pedestrian refuges

#### **Mid-Term**

- Reconstruct and widen sidewalks by paving buffer space and adjusting slopes for ADA
- Enhance street lighting



# 78th Street

# VISIONZERO 78th Street: Proposed **Cross-Section**

78th Street - Narrow Median w/ Islands





## **Countermeasures Toolbox**

#### **Median Mini Islands: Pedestrian Refuge + Traffic Calming**



**SR 13**, Jacksonville, FL Google



**University Blvd**, Jacksonville, FL Atkins

# VISIONZERO 78th Street: Potential Long-Term Cross-Section

78th Street - Lane Elimination