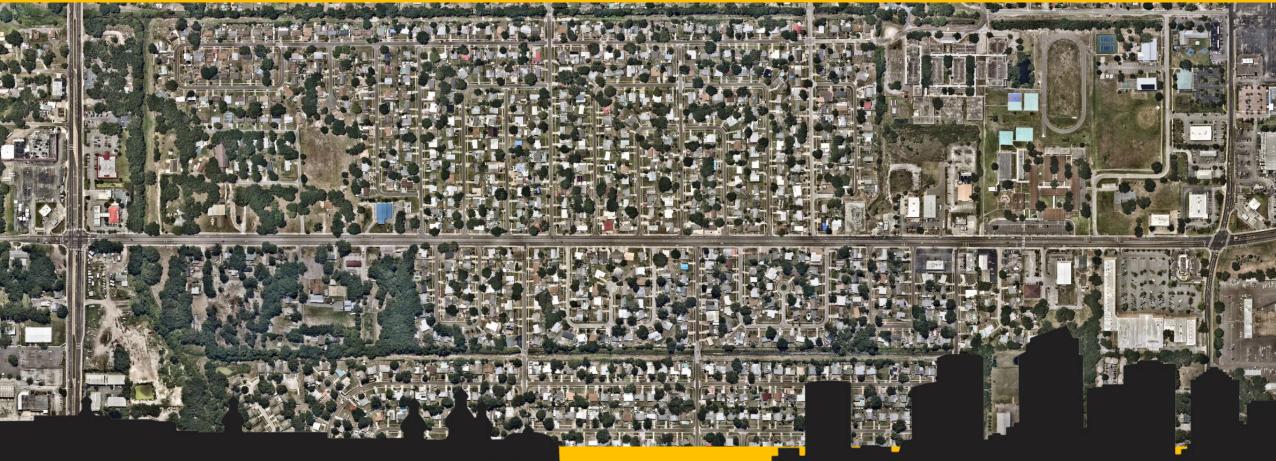

# 78th Street

# VISIONZERO 78th Street: **Existing Cross-Section**

78th Street - Existing