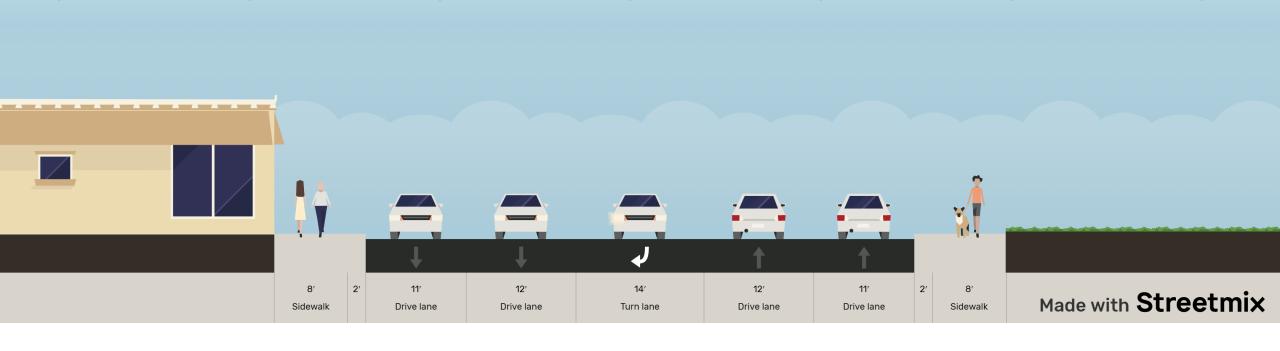

# 78th Street

# VISIONZERO 78th Street: **Existing Cross-Section**

78th Street - Existing