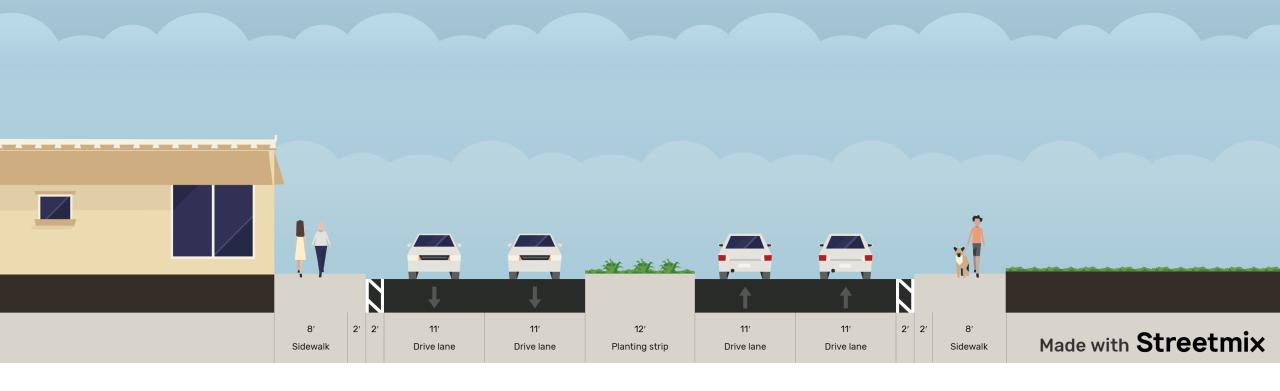

# 78th Street

# VISIONZERO 78th Street: Proposed **Cross-Section**

78th Street - Narrow Median w/ Islands