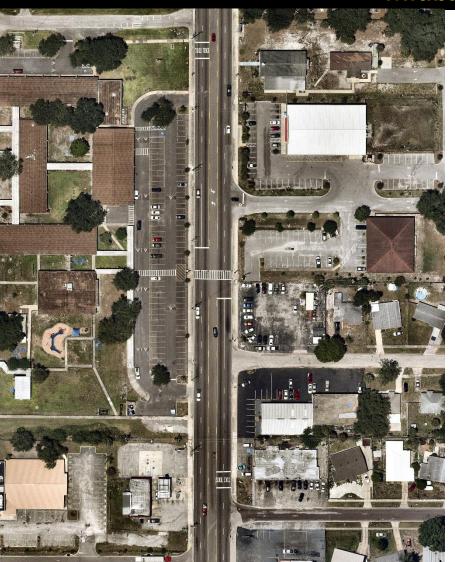

# VISIONZERO Hotspots & Countermeasures Causeway Blvd

#### 156 Crashes

38% of all crashes

38% rear end

30%

speeding/aggressive driving

29% left turn-related

24% distraction-related

**1** fatality

**6** severe injuries

- ☐ Enforcement & education
- ☐ Evaluate protected left turns for all approaches
- ☐ Improve bike and pedestrian infrastructure; particularly:
  - Pedestrian refuge islands on Causeway
    - > Tightening curb radii
    - Narrowing lane widths to provide for more comfortable bike lanes along Causeway