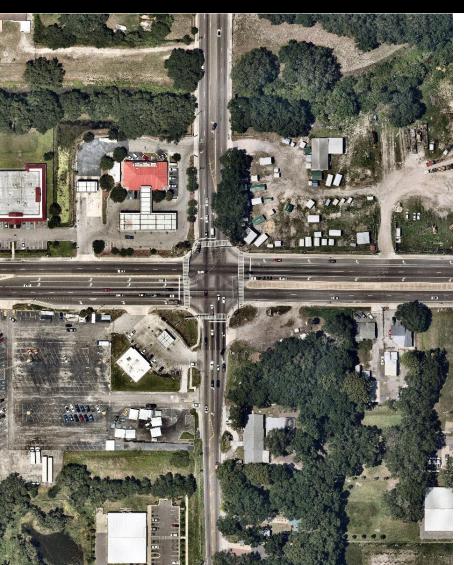

# **Crash Hotspots**

## **Top crash locations**

- 1. Causeway Boulevard
- Palm River Road
- 3. Midblock crossing
- 4. Near transit stops:
  - Tidewater Trail/Paradise Place
  - o 24<sup>th</sup> Ave
  - Parish Place/Larsen Lane

# Hotspots & Countermeasures Palm River Rd

#### 137 Crashes

**32%** of all crashes

40% distraction-related

39% left turn-related

23% rear end

20%

speeding/aggressive driving

18% nighttime

**1** fatality

**6** severe Injuries

- ☐ Enforcement & Education
- ☐ Evaluate sight distance at all intersection approaches
  - ☐ Pedestrian refuge islands
    - ☐ Street lighting
    - ☐ Improve intersection geometry