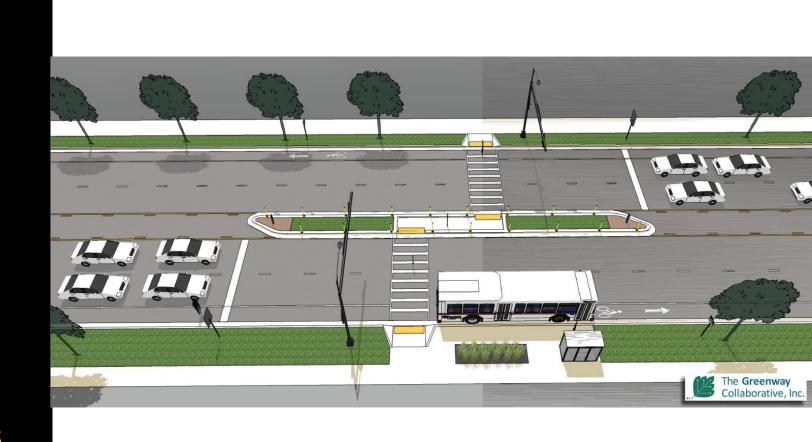

#### **Short-Term**

78<sup>th</sup> Street

- Reduce speed limit from 45 mph to 35 mph
- Narrow travel lanes to 11' and median to 12' to provide outside buffer
- Relocate cross street signage and stop bars to provide better sight distance
- Install raised landscaped islands
- Install mid-block crossings and relocate bus stops as needed for safe crossings
- Extend median separators on Causeway Blvd at 78<sup>th</sup> Street to provide pedestrian refuges

#### **Mid-Term**

- Reconstruct and widen sidewalks by paving buffer space and adjusting slopes for ADA
- Enhance street lighting

# VISIONZERO 78th Street: Proposed **Cross-Section**

78th Street - Narrow Median w/ Islands