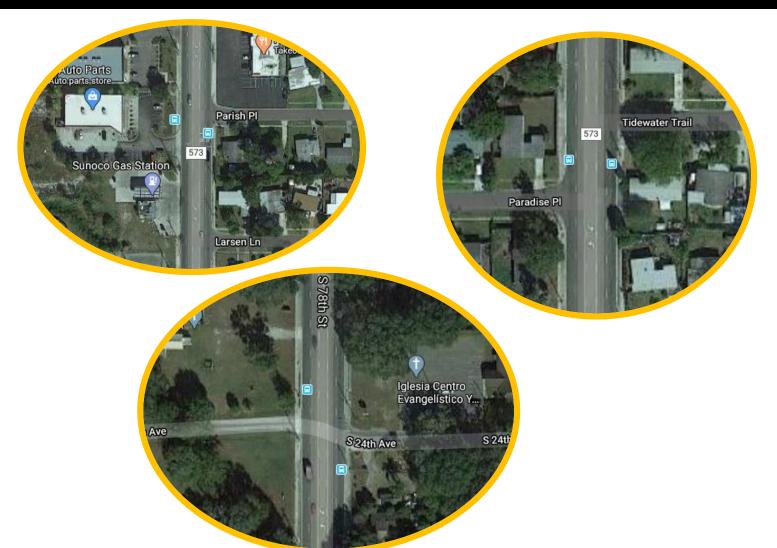

## **Top crash locations**

- 1. Causeway Boulevard
- Palm River Road
- 3. Midblock crossing
- 4. Near transit stops:
  - Tidewater Trail/Paradise Place
  - o 24<sup>th</sup> Ave
  - Parish Place/Larsen Lane

## VISIONZERO Hotspots & Countermeasures **Crashes Near Transit Stops**

#### **36** Crashes

- 24 between noon & 6:00 pm
- 13 left-turn related
- 4 related to aggressive driving/speeding
  - 1 involved a cyclist
  - 1 fatality (pedestrian)
    - 1 severe Injuries

## Hotspots & Countermeasures Crashes Near Transit Stops

- ☐ Enforcement & education
  - ☐ Hardscape median
- ☐ Relocate transit stops for safe crossings
  - ☐ Pedestrian refuge islands
  - ☐ Street + in-street lighting
- ☐ Pedestrian countdown signals