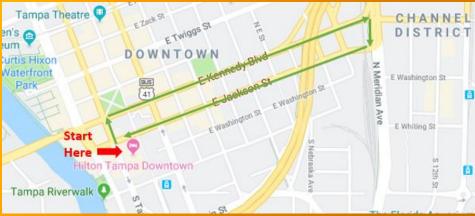

## FRIDAY, NOVEMBER 15

149 TRAFFIC DEATHS JAN-SEPTEMBER 2019

COME CARRY A SIGN WITH THE NAME OF A LIFE LOST ON OUR ROADWAYS.

Hilton Downtown at 7:30am, Tampa Street to Kennedy. Eastbound on Kennedy to Meridian. Trail. Southbound to Jackson,. Return to Hilton.. Just over ONE MILE