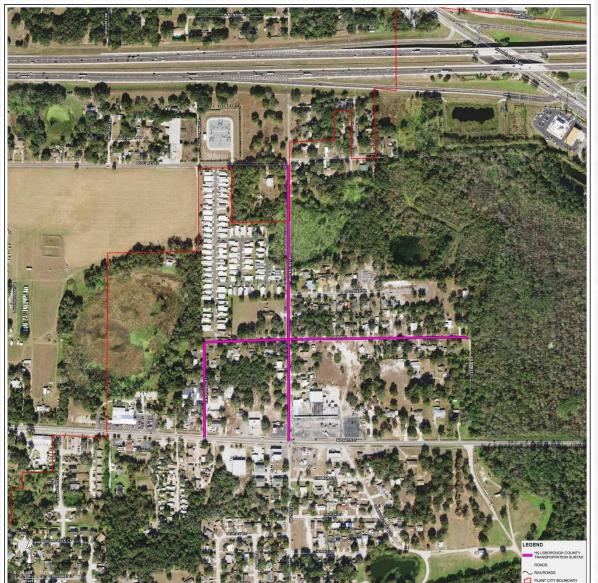

The street resurfacing projects for the Hillsborough County Transportation Surtax Projects Plan 2020 include:

- 7 neighborhoods
- 40 Streets milled and resurfaced
- 2 Streets to be designed and permitted for paving
- 9.79 centerline miles

#### List of Streets

#### LIST OF STREETS FOR RESURFACING PROJECT LIST OF DIRT STREETS FOR DESIGN AND PERMITTING

Prepared by: Michael Schenk, P.E. September 5, 2019