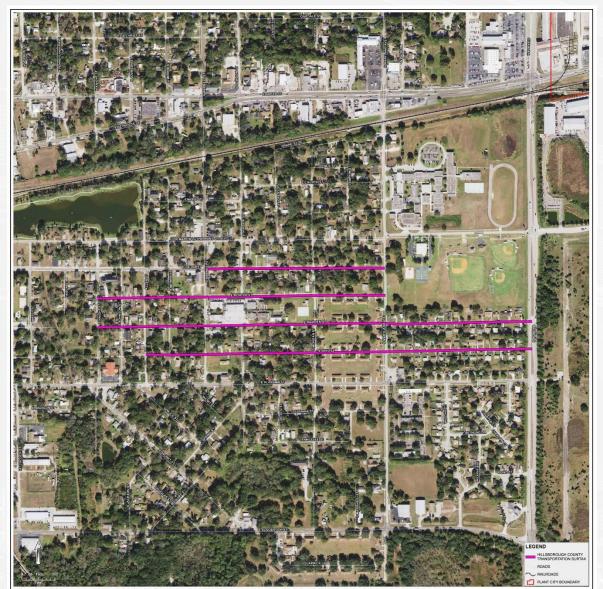

The street resurfacing projects for the Hillsborough County Transportation Surtax Projects Plan 2020 include:

- 7 neighborhoods
- 40 Streets milled and resurfaced
- 2 Streets to be designed and permitted for paving
- 9.79 centerline miles

|               | LENGTH  | ESTIMATED CONSTRUCTION |
|---------------|---------|------------------------|
| STREET NAME   | (miles) | COST                   |
| WHITEHALL ST  | 0.28    | \$84,000               |
| NOSLEDA ST    | 0.26    | \$78,000               |
| ACACIA DR     | 0.06    | \$18,386               |
| W LOWRY AVE   | 0.49    | \$147,000              |
| WAVER ST      | 0.24    | \$72,000               |
| VIOLET ST     | 0.22    | \$66,000               |
| N PLANT AVE   | 0.11    | \$33,000               |
| N MAGNOLIA ST | 0.11    | \$33,000               |
| N MOBLEY ST   | 0.11    | \$33,000               |
| FIG ST        | 0.12    | \$36,000               |
| LEMON ST      | 0.18    | \$54,000               |
| PLUM ST       | 0.16    | \$48,000               |
| N EDWARDS ST  | 0.22    | \$66,000               |
| MAYS ST       | 0.21    | \$63,000               |
| N RITTER ST   | 0.16    | \$48,000               |
| VIOLET ST     | 0.22    | \$66,000               |
| PINECREST ST  | 0.05    | \$15,552               |
| CASSELL ST    | 0.06    | \$16,708               |
| TOTAL         | 3.26    | \$977,646              |