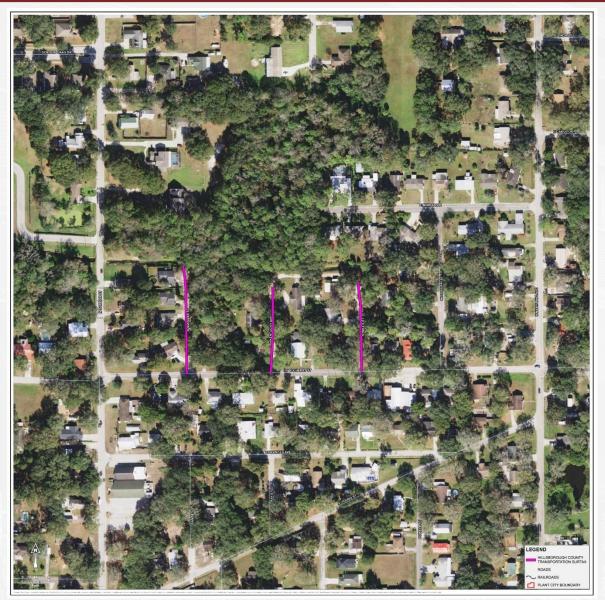

#### List of Streets

#### LIST OF STREETS FOR RESURFACING PROJECT LIST OF DIRT STREETS FOR DESIGN AND PERMITTING

Prepared by: Michael Schenk, P.E. September 5, 2019

|                                             |         | ESTIMATED    |  |  |
|---------------------------------------------|---------|--------------|--|--|
|                                             | LENGTH  | CONSTRUCTION |  |  |
| STREET NAME                                 | (miles) | COST         |  |  |
| DESIGN AND PERMITTING FOR PAVING DIRT ROADS |         |              |  |  |
| N KENTUCKY AVENUE 0.05 \$90,000             |         |              |  |  |
| WILLS STREET                                | 0.05    | \$90,000     |  |  |
| TOTAL                                       | 0.10    | \$180,000    |  |  |