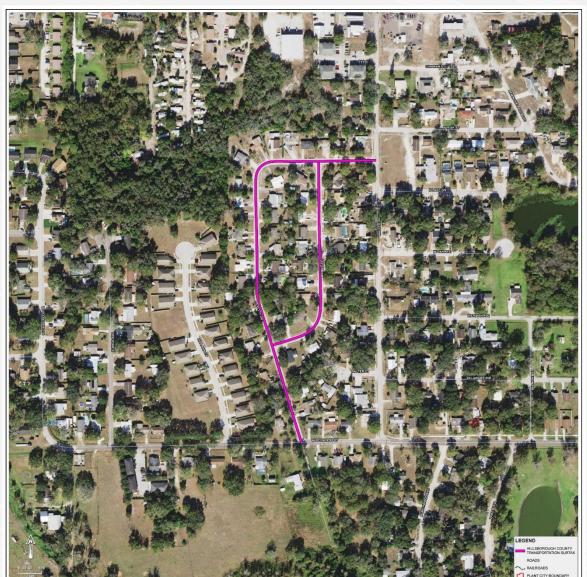

|                   |         | <b>ESTIMATED</b> |
|-------------------|---------|------------------|
|                   | LENGTH  | CONSTRUCTION     |
| STREET NAME       | (miles) | COST             |
| MILTON PL         | 0.04    | \$11,860         |
| CUMMINGS PL       | 0.09    | \$27,399         |
| NOHLCREST PL      | 0.10    | \$30,925         |
| ALCOTT AVE        | 0.35    | \$105,000        |
| KILMER DR         | 0.75    | \$225,000        |
| KILMER PL         | 0.17    | \$51,000         |
| SANDBURG LOOP     | 0.20    | \$59,189         |
| SILVER MEADOW WAY | 0.55    | \$165,000        |
| SILVER GLEN CT    | 0.03    | \$8,991          |
| TOTAL             | 2.28    | \$684,363        |