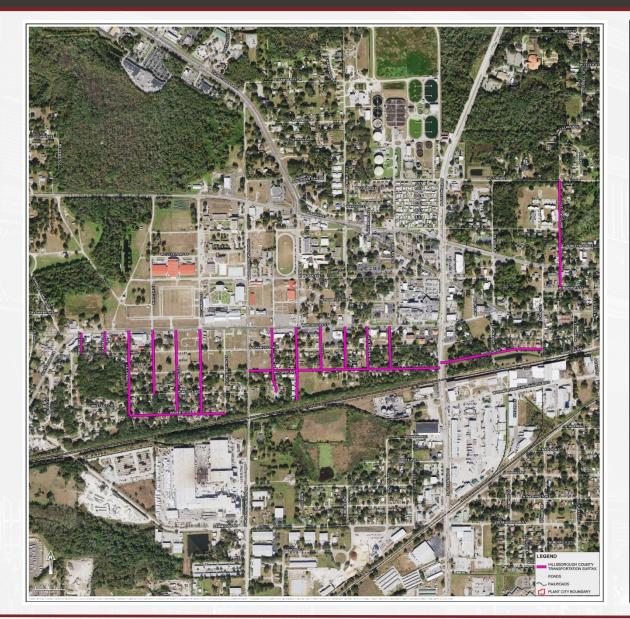

The street resurfacing projects for the Hillsborough County Transportation Surtax Projects Plan 2020 include:

- 7 neighborhoods
- 40 Streets milled and resurfaced
- 2 Streets to be designed and permitted for paving
- 9.79 centerline miles

|                 |         | ESTIMATED    |
|-----------------|---------|--------------|
|                 | LENGTH  | CONSTRUCTION |
| STREET NAME     | (miles) | COST         |
| E LAURA STREET  | 0.31    | \$93,000     |
| E RENFRO STREET | 0.75    | \$225,000    |
| E WARREN STREET | 0.75    | \$225,000    |
| E OHIO STREET   | 0.66    | \$198,000    |
| NIAGARA STREET  | 0.05    | \$15,000     |
| TOTAL           | 2.52    | \$756,000    |

|                   |         | <b>ESTIMATED</b> |
|-------------------|---------|------------------|
|                   | LENGTH  | CONSTRUCTION     |
| STREET NAME       | (miles) | COST             |
| MILTON PL         | 0.04    | \$11,860         |
| CUMMINGS PL       | 0.09    | \$27,399         |
| NOHLCREST PL      | 0.10    | \$30,925         |
| ALCOTT AVE        | 0.35    | \$105,000        |
| KILMER DR         | 0.75    | \$225,000        |
| KILMER PL         | 0.17    | \$51,000         |
| SANDBURG LOOP     | 0.20    | \$59,189         |
| SILVER MEADOW WAY | 0.55    | \$165,000        |
| SILVER GLEN CT    | 0.03    | \$8,991          |
| TOTAL             | 2.28    | \$684,363        |