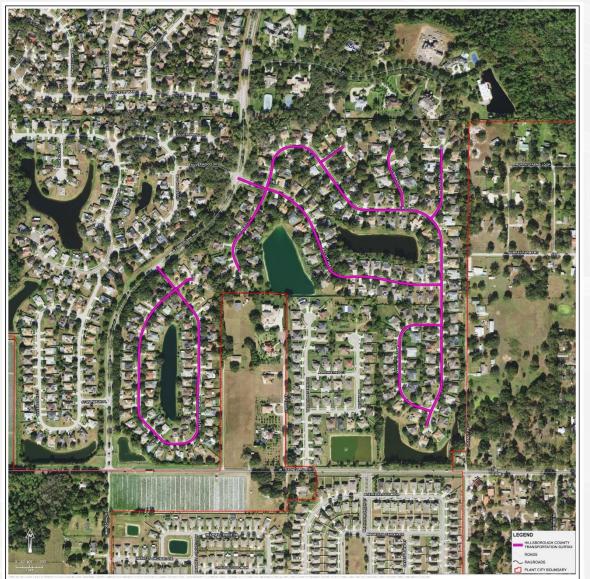

#### List of Streets

#### LIST OF STREETS FOR RESURFACING PROJECT LIST OF DIRT STREETS FOR DESIGN AND PERMITTING

Prepared by: Michael Schenk, P.E. September 5, 2019

|               | LENGTH  | ESTIMATED CONSTRUCTION |
|---------------|---------|------------------------|
| STREET NAME   | (miles) | COST                   |
| WHITEHALL ST  | 0.28    | \$84,000               |
| NOSLEDA ST    | 0.26    | \$78,000               |
| ACACIA DR     | 0.06    | \$18,386               |
| W LOWRY AVE   | 0.49    | \$147,000              |
| WAVER ST      | 0.24    | \$72,000               |
| VIOLET ST     | 0.22    | \$66,000               |
| N PLANT AVE   | 0.11    | \$33,000               |
| N MAGNOLIA ST | 0.11    | \$33,000               |
| N MOBLEY ST   | 0.11    | \$33,000               |
| FIG ST        | 0.12    | \$36,000               |
| LEMON ST      | 0.18    | \$54,000               |
| PLUM ST       | 0.16    | \$48,000               |
| N EDWARDS ST  | 0.22    | \$66,000               |
| MAYS ST       | 0.21    | \$63,000               |
| N RITTER ST   | 0.16    | \$48,000               |
| VIOLET ST     | 0.22    | \$66,000               |
| PINECREST ST  | 0.05    | \$15,552               |
| CASSELL ST    | 0.06    | \$16,708               |
| TOTAL         | 3.26    | \$977,646              |

|                   |         | <b>ESTIMATED</b> |
|-------------------|---------|------------------|
|                   | LENGTH  | CONSTRUCTION     |
| STREET NAME       | (miles) | COST             |
| MILTON PL         | 0.04    | \$11,860         |
| CUMMINGS PL       | 0.09    | \$27,399         |
| NOHLCREST PL      | 0.10    | \$30,925         |
| ALCOTT AVE        | 0.35    | \$105,000        |
| KILMER DR         | 0.75    | \$225,000        |
| KILMER PL         | 0.17    | \$51,000         |
| SANDBURG LOOP     | 0.20    | \$59,189         |
| SILVER MEADOW WAY | 0.55    | \$165,000        |
| SILVER GLEN CT    | 0.03    | \$8,991          |
| TOTAL             | 2.28    | \$684,363        |