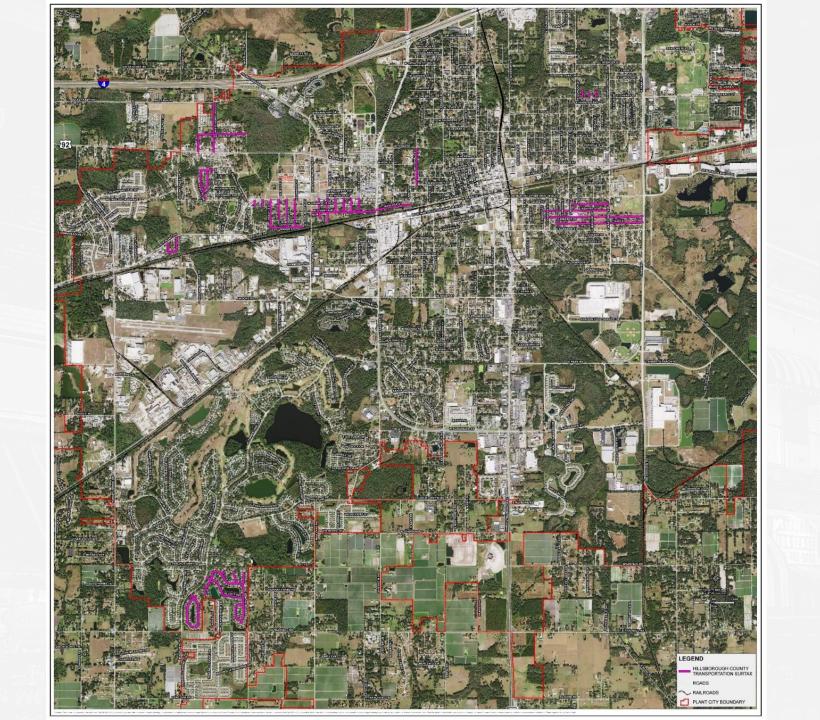

The street resurfacing projects for the Hillsborough County Transportation Surtax Projects Plan 2020 include:

- 7 neighborhoods
- 40 Streets milled and resurfaced
- 2 Streets to be designed and permitted for paving
- 9.79 centerline miles

#### List of Streets

#### LIST OF STREETS FOR RESURFACING PROJECT LIST OF DIRT STREETS FOR DESIGN AND PERMITTING

Prepared by: Michael Schenk, P.E. September 5, 2019