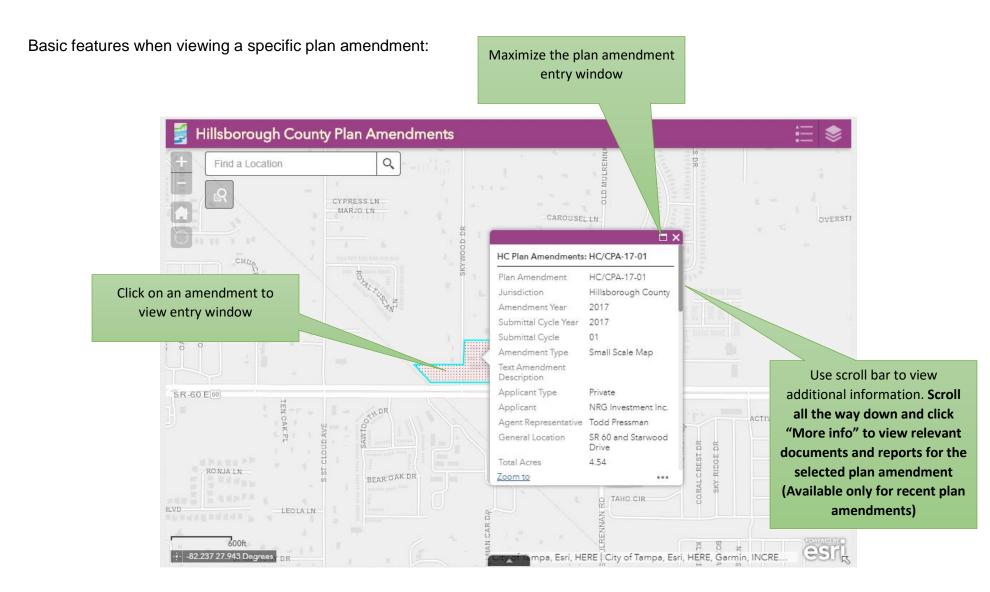

Unincorporated Hillsborough County: http://www.planhillsborough.org/hillsborough-county-plan-amendments-interactive-map/

This mapping application contains information and documents about current and historical comprehensive plan amendments in Unincorporated Hillsborough County, City of Tampa, City of Temple Terrace, and the City of Plant City. To find plan amendments, use the "Search by Location" search bar, or select the "Find a Plan Amendment" button (both located at the top left of the application), or zoom in manually and click within a plan amendment's boundary to view its entry.

Documents for plan amendments (2014 and beyond) can be viewed by clicking the "More info" link at the bottom of each plan amendment entry.

Entries for text amendments can be viewed by expanding the text amendment tab in the bottom center of the application.