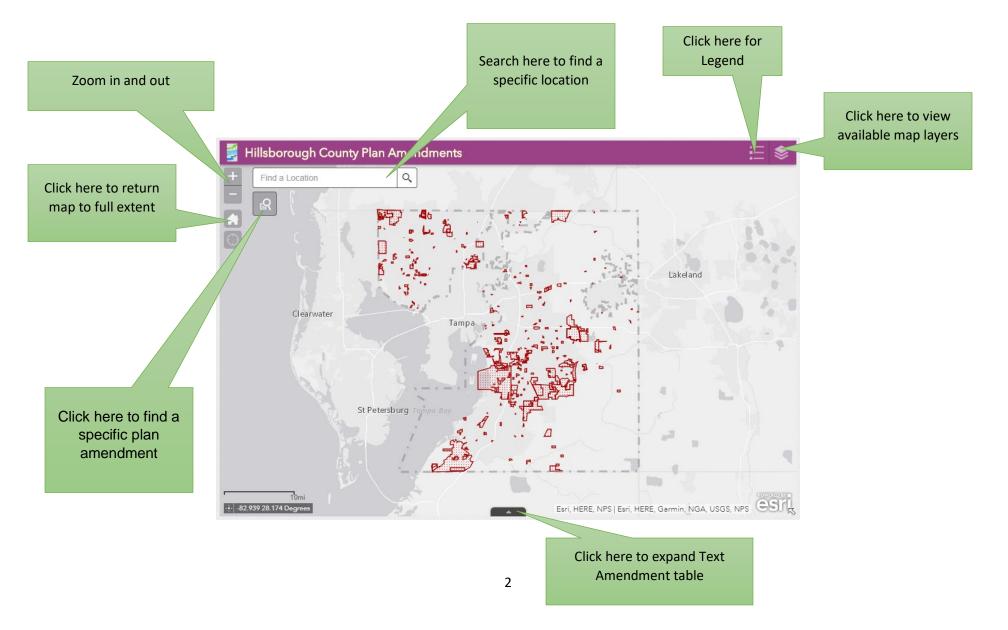

Unincorporated Hillsborough County: http://www.planhillsborough.org/hillsborough-county-plan-amendments-interactive-map/

This mapping application contains information and documents about current and historical comprehensive plan amendments in Unincorporated Hillsborough County, City of Tampa, City of Temple Terrace, and the City of Plant City. To find plan amendments, use the "Search by Location" search bar, or select the "Find a Plan Amendment" button (both located at the top left of the application), or zoom in manually and click within a plan amendment's boundary to view its entry.

Documents for plan amendments (2014 and beyond) can be viewed by clicking the "More info" link at the bottom of each plan amendment entry.

Entries for text amendments can be viewed by expanding the text amendment tab in the bottom center of the application.

Page 2: Basic features when starting the application

Page 3: Basic features when viewing a specific plan amendment

Page 4: To view text amendments

Basic features when starting the application: