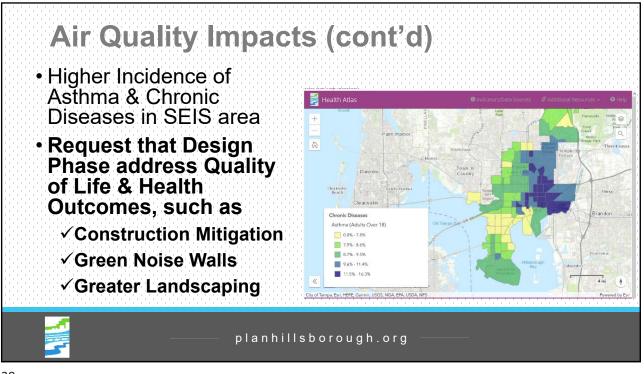

## **Other Concerns**

- High Speed Traffic Encountering Bicyclists & Walkers at Exit Ramps
- Request presentation on new & reconfigured ramps
- Request that Design Phase consider Strategies to slow drivers down, such as:
  - ✓ Signage
  - ✓ Flashing Beacons
  - ✓ Rumble Strips
  - ✓ High Visibility Markings