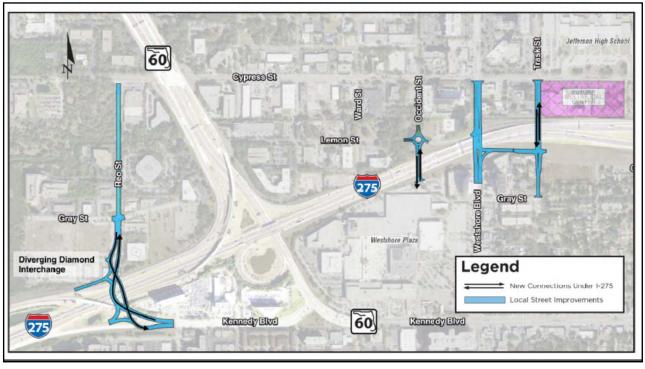

## **Other Concerns**

- High Speed Traffic Encountering Bicyclists & Walkers at Exit Ramps
- Request presentation on new & reconfigured ramps
- Request that Design Phase consider Strategies to slow drivers down, such as:
  - ✓ Signage
  - ✓ Flashing Beacons
  - ✓ Rumble Strips
  - ✓ High Visibility Markings

✓Reo St

- ✓W Kennedy Blvd
- ✓Hoover Blvd
- ✓Trask St
- ✓North Blvd
- ✓Ashley / Tampa Streets
- ✓14<sup>th</sup> / 15<sup>th</sup> Streets
- ✓ 13<sup>th</sup> Ave Frontage Rd

planhillsborough.org