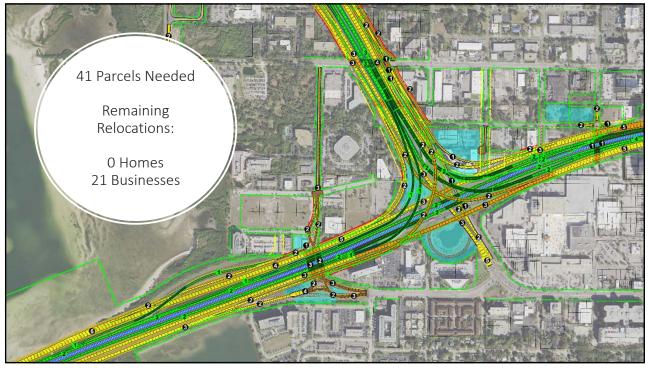

|                 | Source                           | hem                                                                                                                                                                                            | Previous<br>Engagement | MPO Special<br>Session V1 | MPO Special<br>Session #2 | MPO Special<br>Session #3 | SEIS Public<br>Workshop | SEIS Public<br>Hearing | Pest-PD&S    |
|-----------------|----------------------------------|------------------------------------------------------------------------------------------------------------------------------------------------------------------------------------------------|------------------------|---------------------------|---------------------------|---------------------------|-------------------------|------------------------|--------------|
| Status          | 2016 MPO                         | Public Involvement The MPD and FDDT create a structure of continued communication and feedback at a minimum                                                                                    | ~                      |                           |                           |                           |                         |                        |              |
|                 | 2016 MINO                        | quarterly, cyclotes to the MPO regarding TB Next                                                                                                                                               | v                      |                           |                           |                           |                         |                        |              |
|                 | Motions/Scipulations<br>2016 MPO | Formation of community working groups                                                                                                                                                          | ~                      |                           |                           |                           |                         | -                      |              |
|                 | Motions/Stipulations             | Provide 14-day comment period after the public hearing.                                                                                                                                        |                        |                           |                           |                           |                         | $\checkmark$           | _            |
|                 |                                  | Environmental Documentation                                                                                                                                                                    |                        |                           |                           |                           |                         |                        |              |
| of MPO<br>Board | 2016 MPO<br>Motions/Stipulations | FDOT present the MPO with commitments the FDOT is prepared to make as a result of the TIS SEIS.                                                                                                |                        |                           |                           |                           |                         | $\checkmark$           | $\checkmark$ |
|                 | 2016 MPO<br>Motions/Stipulations | A final zed study and report on human impact that delineates the total number of homes and<br>multifamily dwelling complexes and businesses, displayed in a map and showing individual parcels |                        | $\checkmark$              |                           |                           | $\checkmark$            | $\checkmark$           |              |
|                 | 2016 MPO<br>Motions/Stipulations | A finalized study and report on human impact that defineates the impacts on affordable housing<br>and how to pay for replacing them                                                            |                        | ~                         |                           |                           |                         |                        |              |
| Motions         | 2016 MPO<br>Motiona/Stipulationa | Final neighborhood plan for displaced residents and businesses, including design elements                                                                                                      |                        |                           |                           |                           |                         | $\checkmark$           |              |
|                 | 2016 MPO<br>Motions/Stipulations | Longseted environmental impact studies for each segment                                                                                                                                        |                        |                           |                           |                           |                         | $\checkmark$           |              |
|                 | 2016 MPO<br>Motions/Stipulations | Traffic and revenue studies that would analyze and provide justification for toll lanes                                                                                                        |                        |                           | ĺ                         | ~                         | ~                       | ~                      |              |
|                 | 2016 MPO<br>Motions/Stipulations | Provide an Economic impact Study that addresses cost of ad valorem tax revenue lost to the City of<br>Tampa due to TIS SCIS project                                                            | $\checkmark$           | ~                         |                           |                           | ~                       | ~                      |              |
|                 | 2016 MPO                         | Air Quality update                                                                                                                                                                             |                        |                           | ~                         |                           | ~                       | ~                      |              |
|                 |                                  | Other Motions                                                                                                                                                                                  |                        |                           |                           |                           |                         |                        |              |
|                 | 2016 MPO<br>Motions/Stipulations | Follow-up reporting on the FBOT sponsored premium transit study that will be conducted by HART,<br>to include consideration of the CSX owned rail corridors.                                   | ~                      |                           |                           |                           |                         |                        |              |
|                 | 2016 MPO<br>Motions/Stipulations | Status updates on the Federal Civil Rights Investigation of the TD Next project                                                                                                                | $\checkmark$           |                           |                           |                           |                         |                        |              |
|                 | 2016 MPO<br>Motions/Stipulations | City D&M costs                                                                                                                                                                                 |                        |                           |                           |                           |                         |                        | ~            |
|                 | 2018 MPO<br>Motions/Stipulations | Remove all express toll lanes on I-275 north of downtown from consideration                                                                                                                    | $\checkmark$           |                           |                           |                           |                         |                        |              |
|                 |                                  | Public Comments                                                                                                                                                                                |                        |                           | 1                         | 1                         |                         |                        | 1            |
| <b>F</b>        | Other Elements                   | Water quality/Stormwater Management                                                                                                                                                            |                        |                           | $\checkmark$              |                           | $\checkmark$            | $\checkmark$           |              |
|                 | Other Elements                   | Noise contours and noise sensitive sites                                                                                                                                                       |                        |                           | $\checkmark$              |                           | $\checkmark$            | $\checkmark$           |              |
|                 | Other Elements                   | Heath and Sustainability                                                                                                                                                                       |                        |                           | ~                         |                           |                         |                        |              |