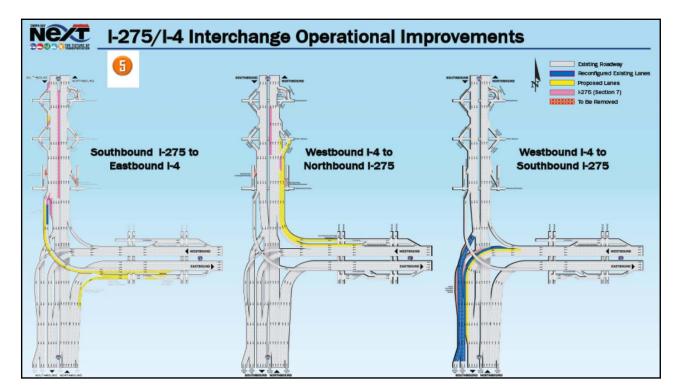

## **Other Concerns**

- High Speed Traffic Encountering Bicyclists & Walkers at Exit Ramps
- Request presentation on new & reconfigured ramps
- Request that Design Phase consider Strategies to slow drivers down, such as:
  - ✓ Signage
  - ✓ Flashing Beacons
  - ✓ Rumble Strips
  - ✓ High Visibility Markings