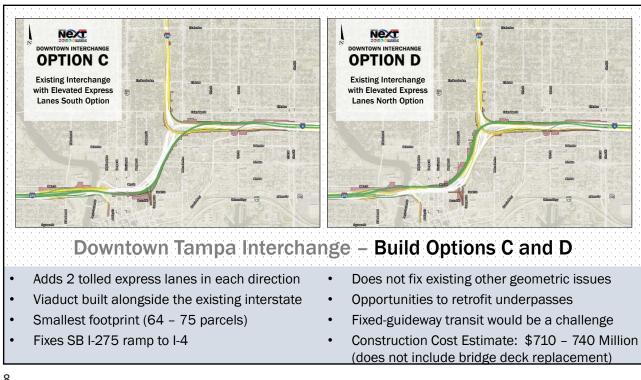

Section 6 (Downtown)

- Contamination Screening Evaluation
- Pond Siting
- Natural Resources Evaluation
- Location Hydraulics