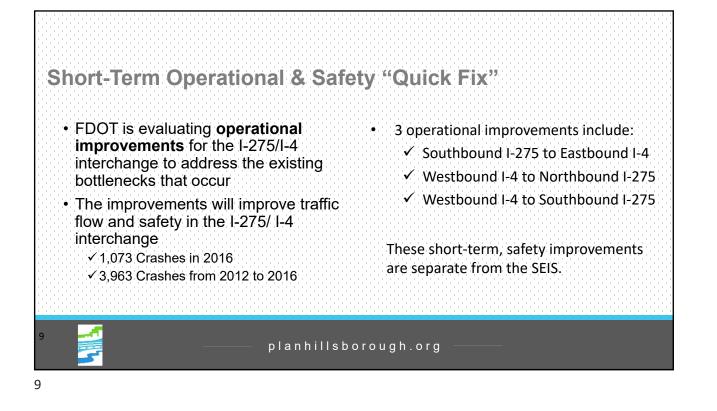

## **Other Concerns**

- High Speed Traffic Encountering Bicyclists & Walkers at Exit Ramps
- Request presentation on new & reconfigured ramps
- Request that Design Phase consider Strategies to slow drivers down, such as:
  - ✓ Signage
  - ✓ Flashing Beacons
  - ✓ Rumble Strips
  - ✓ High Visibility Markings