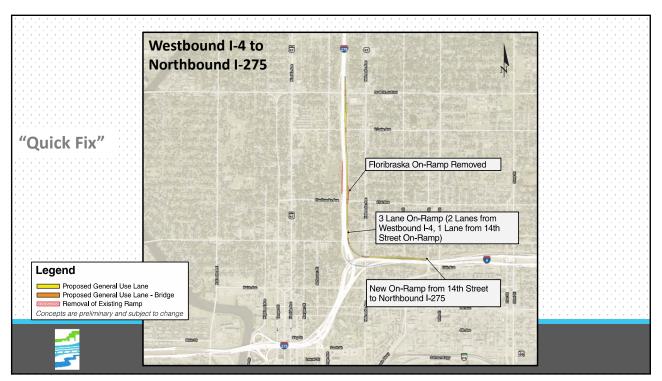

## **Other Concerns**

- High Speed Traffic Encountering Bicyclists & Walkers at Exit Ramps
- Request presentation on new & reconfigured ramps
- Request that Design Phase consider Strategies to slow drivers down, such as:
  - ✓ Signage
  - ✓ Flashing Beacons
  - ✓ Rumble Strips
  - ✓ High Visibility Markings