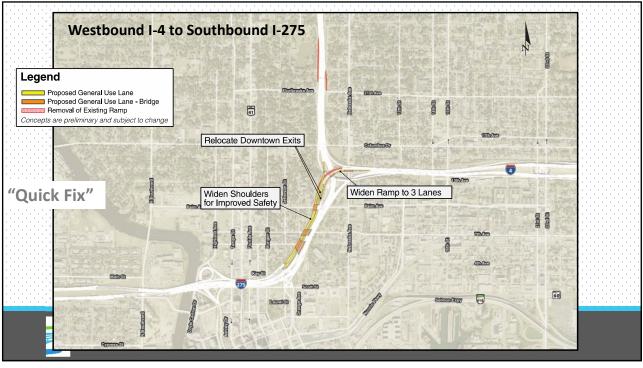

## **Other Concerns**

- High Speed Traffic Encountering Bicyclists & Walkers at Exit Ramps
- Request presentation on new & reconfigured ramps
- Request that Design Phase consider Strategies to slow drivers down, such as:
  - ✓ Signage
  - ✓ Flashing Beacons
  - ✓ Rumble Strips
  - ✓ High Visibility Markings

✓Reo St

- ✓W Kennedy Blvd
- ✓Hoover Blvd
- ✓Trask St
- ✓North Blvd
- ✓Ashley / Tampa Streets
- ✓14<sup>th</sup> / 15<sup>th</sup> Streets
- ✓ 13<sup>th</sup> Ave Frontage Rd

planhillsborough.org