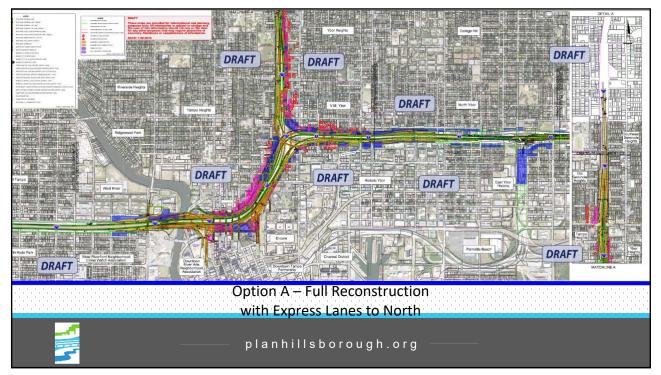

Section 6 (Downtown)

- Contamination Screening Evaluation
- Pond Siting
- Natural Resources Evaluation
- Location Hydraulics