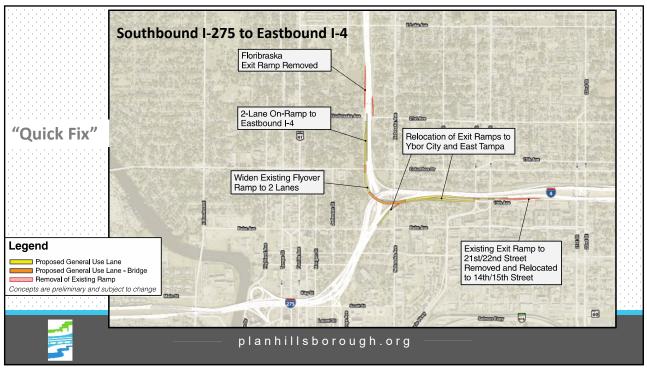

## **Other Concerns**

- High Speed Traffic Encountering Bicyclists & Walkers at Exit Ramps
- Request presentation on new & reconfigured ramps
- Request that Design Phase consider Strategies to slow drivers down, such as:
  - ✓ Signage
  - ✓ Flashing Beacons
  - ✓ Rumble Strips
  - ✓ High Visibility Markings