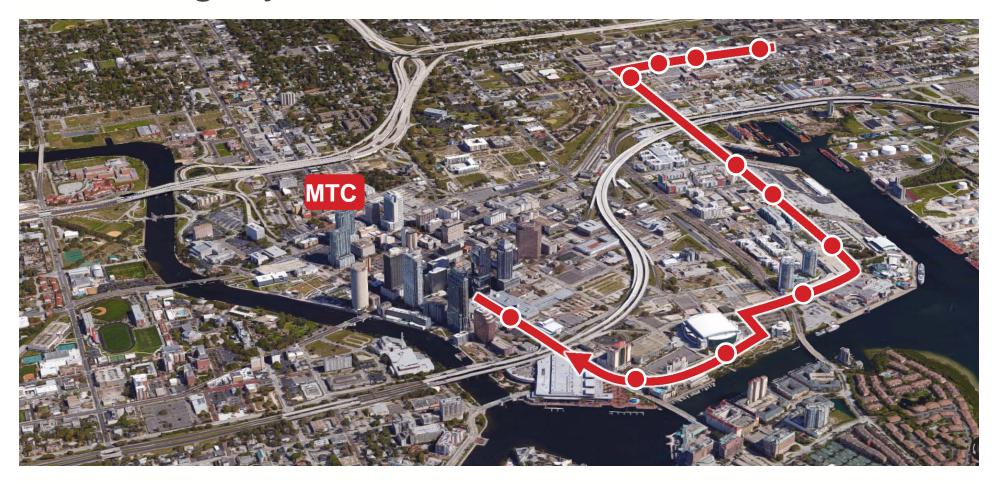

#### 2.7 Miles with 11 Stations

> Phase I (2002) > Phase II - Franklin Street Extension (2010)