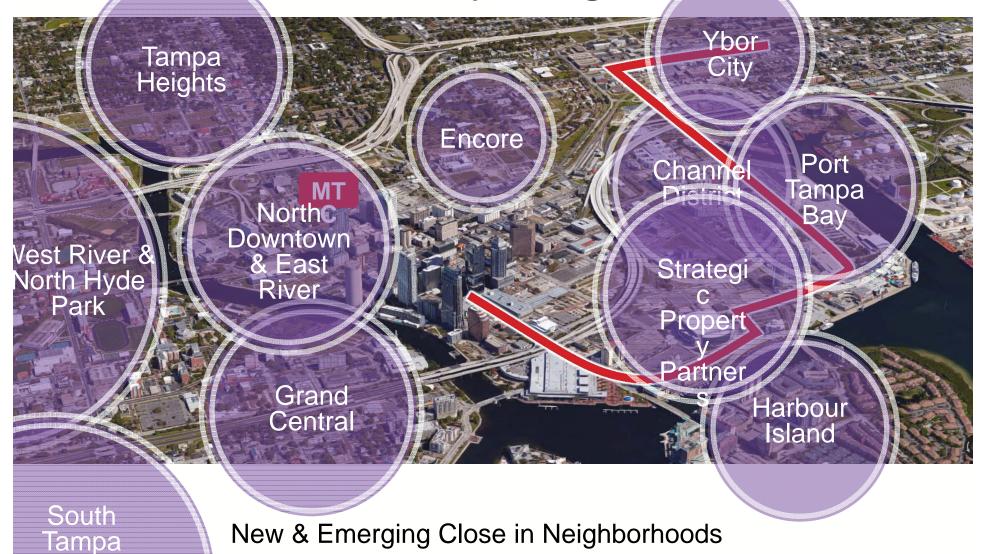

September 2014

South Tampa

Existing Close in Neighborhoods

Travel Markets – City Neighborhoods