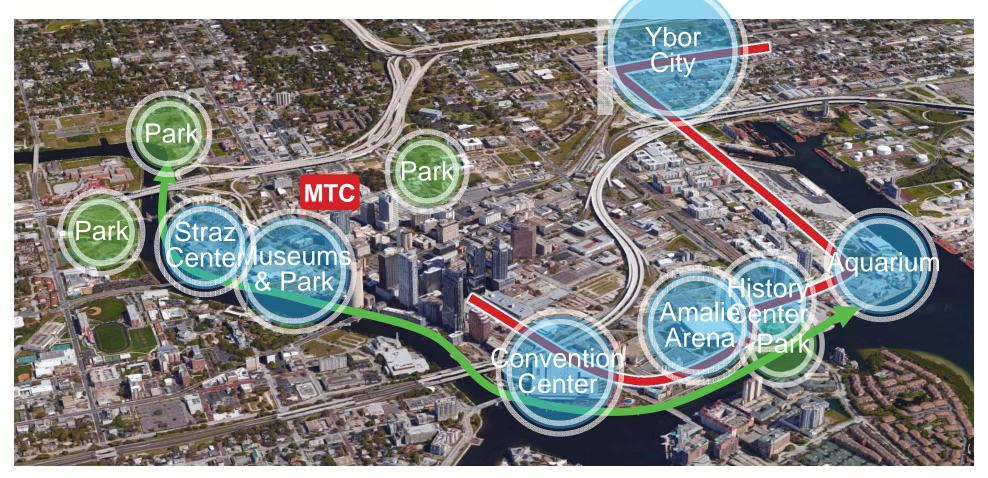

#### Travel Markets - Cultural & Event Venues

Cultural, entertainment, recreation and tourist destinations aligned along the Hillsborough River and Garrison Channel.