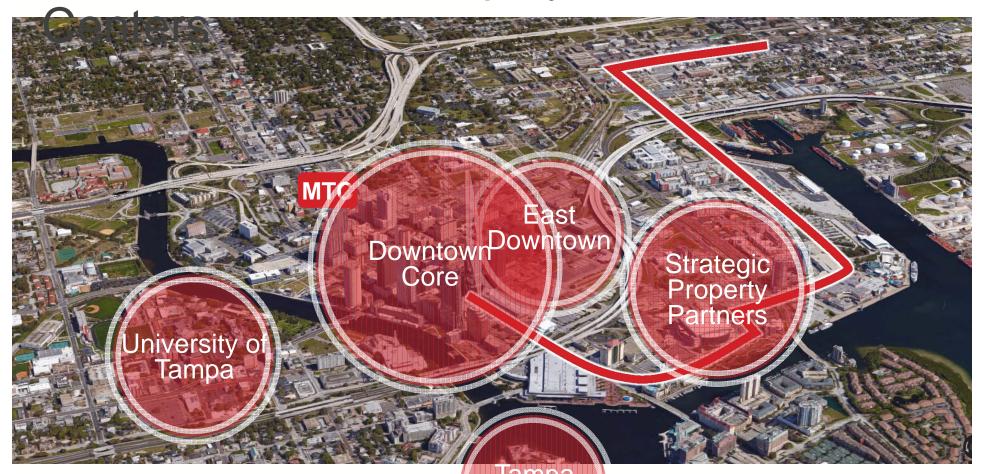

## Travel Market – Employment Centers

**Employment-Intensive Subdistricts** 

Tampa General