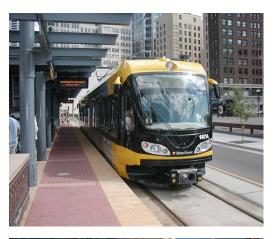

#### Streetcar History

Designed and constructed as a heritage system with a historic aesthetic based on Tampa's historic streetcars.

Tampa's streetcar network in the 1940's

Above: Examples of the modern replica streetcars.