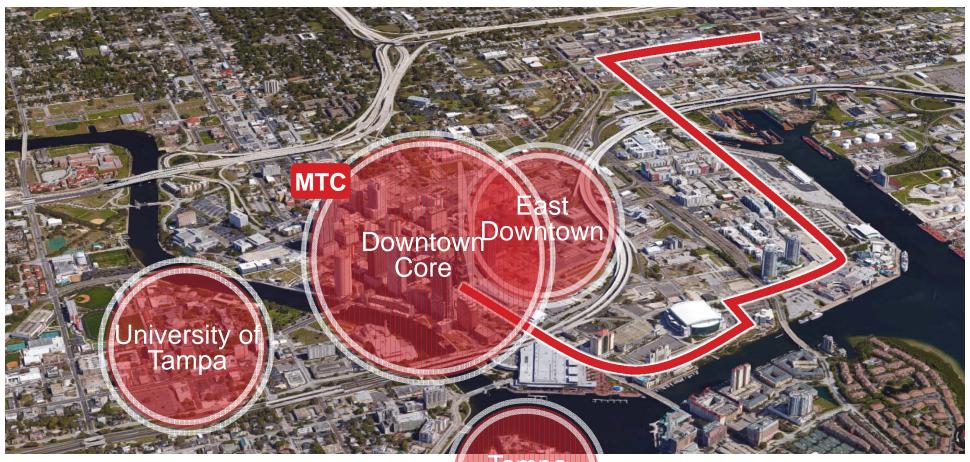

## Travel Market – Employment Centers

**Employment-Intensive Subdistricts** 

Tampa General