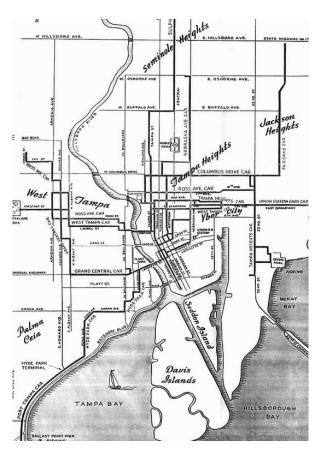

#### Streetcar History

Designed and constructed as a heritage system with a historic aesthetic based on Tampa's historic streetcars.

Tampa's streetcar network in the 1940's

Above: Examples of the modern replica streetcars.