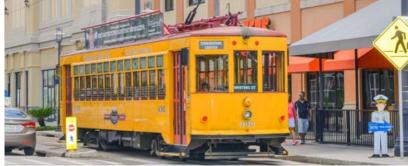

#### Streetcar History

Designed and constructed as a heritage system with a historic aesthetic based on Tampa's historic streetcars.

Tampa's streetcar network in the 1940's

Above: Examples of the modern replica streetcars.