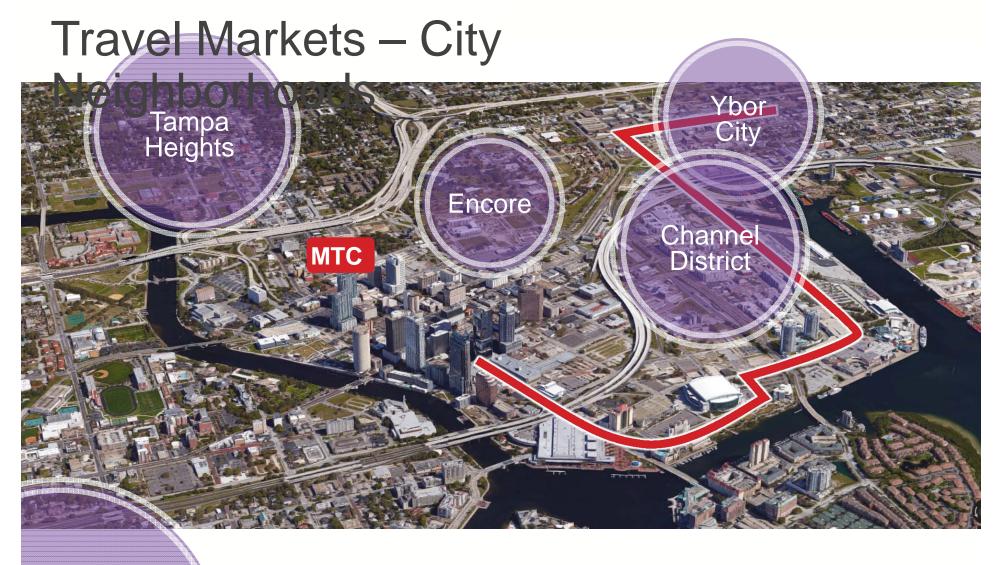

September 2014

South Tampa

Existing Close in Neighborhoods

Travel Markets – City Neighborhoods