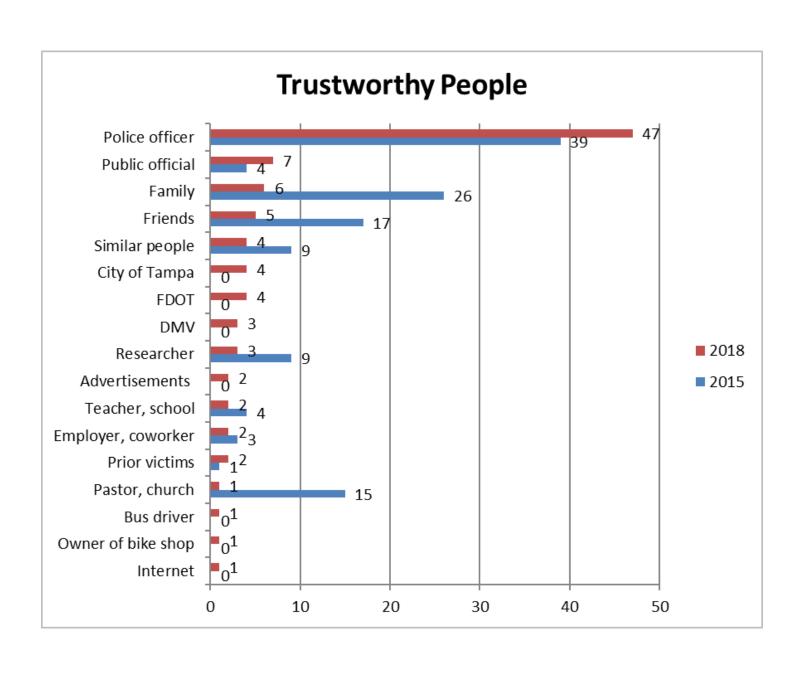

| Count           | %   |  |  |  |  |  |
| Within ½ mile                           | 50            | 51.1% | 61              | 61% |  |  |  |  |  |
| Greater than ½ mile                     | 40            | 40.8% | 39              | 38% |  |  |  |  |  |
| Homeless                                | 8             | 8.1%  | 1               | 1%  |  |  |  |  |  |
| Access to a Private Vehicle             |               |       |                 |     |  |  |  |  |  |
|                                         | Count         | %     | Count           | %   |  |  |  |  |  |
| Yes                                     | 32            | 32.6% | 17              | 17% |  |  |  |  |  |
| No                                      | 66            | 67.4% | 83              | 83% |  |  |  |  |  |















# **Conclusions/Questions**