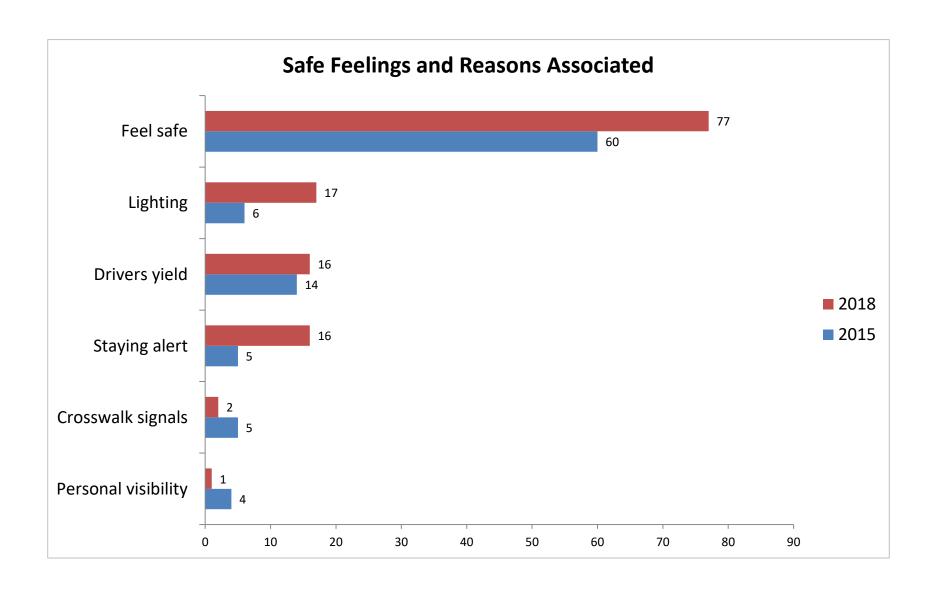

# Research of pedestrians and bicyclists who regularly travel on Fletcher Avenue was used to clarify

- (1) how individuals use crosswalks along Fletcher Avenue;
- (2) the willingness of individuals to properly use the crosswalks;
- (3) opinions about crosswalks, including motivators and barriers to using crosswalks as designed; and
- (4) barriers individuals experience related to not properly using the crosswalks (e.g., motorist yielding, safety, time).