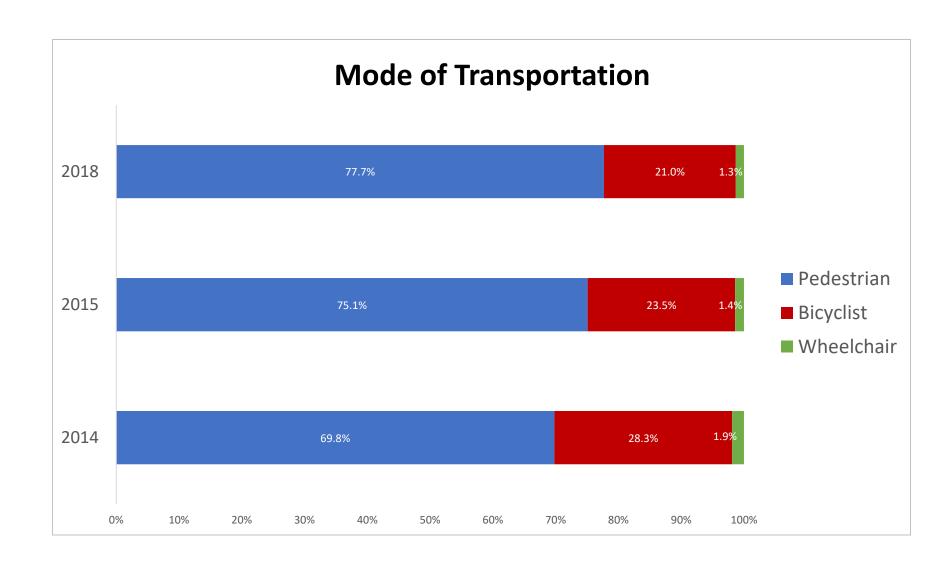

#### **Methods**

- Observations
- On-the-Spot Surveys
- In-Depth Interviews

Nov./Dec. 2018

Fletcher Avenue Video

|                                         | Observations Aug 2014 (n = 867) |       | Observations Feb 2015 (n = 1,198) |       | Observations Nov-Dec 2018 (n = 1,183) |        | On-the-Spot<br>Surveys<br>Aug 2014<br>(n = 173) |           | On-the-Spot<br>Surveys<br>Feb 2015<br>(n = 175) |       | On-the-Spot<br>Surveys<br>Nov-Dec 2018<br>(n = 186) |       | In-Depth Interviews Mar-Apr 2015 (n = 98) |        | In-Depth Interviews Nov-Dec 2018 (n = 100) |        |
|-----------------------------------------|---------------------------------|-------|-----------------------------------|-------|---------------------------------------|--------|-------------------------------------------------|-----------|-------------------------------------------------|-------|-----------------------------------------------------|-------|-------------------------------------------|--------|--------------------------------------------|--------|
|                                         | #                               | %     | #                                 | %     | #                                     | %      | #                                               | %         | #                                               | %     | #                                                   | %     | #                                         | %      | #                                          | %      |
| Mode Mode Mode                          |                                 |       |                                   |       |                                       |        |                                                 |           |                                                 |       |                                                     |       |                                           |        |                                            |        |
| Pedestrian                              | 606                             | 69.8% | 899                               | 75.1% | 920                                   | 77.7%  | 123                                             | 71.1%     | 142                                             | 81.1% | 146                                                 | 78.5% | 83                                        | 84.7%  | 73                                         | 73%    |
| Bicyclist                               | 245                             | 28.3% | 282                               | 23.5% | 248                                   | 21%    | 50                                              | 28.9%     | 32                                              | 18.3% | 40                                                  | 21.5% | 14                                        | 14.3%  | 24                                         | 24%    |
| Wheelchair                              | 16                              | 1.9%  | 17                                | 1.4%  | 15                                    | 1.3%   | 0                                               | 0%        | 1                                               | 0.6%  | 0                                                   | 0%    | 1                                         | 1.0%   | 3                                          | 3%     |
| Age                                     |                                 |       |                                   |       |                                       |        |                                                 |           |                                                 |       |                                                     |       |                                           |        |                                            |        |
| Mean Age                                | NA                              |       | NA                                |       | NA                                    |        | NA                                              |           | NA                                              |       | NA                                                  |       | Mea                                       | n 42.4 | M                                          | ean 46 |
|                                         |                                 |       |                                   |       |                                       |        |                                                 |           |                                                 |       |                                                     |       | years                                     |        | years                                      |        |
|                                         |                                 |       |                                   |       |                                       |        | Se                                              | ex        |                                                 |       |                                                     |       |                                           |        |                                            |        |
| Male                                    | NA                              |       | NA                                |       | NA                                    |        | NA                                              |           | NA                                              |       | NA                                                  |       | 72                                        | 73.5%  | 59                                         | 59%    |
| Female                                  |                                 |       |                                   |       |                                       |        |                                                 |           |                                                 |       |                                                     |       | 26                                        | 26.5%  | 41                                         | 41%    |
|                                         |                                 |       |                                   |       |                                       | Access | to a Pı                                         | ivate Veh | icle                                            |       |                                                     |       |                                           |        |                                            |        |
| Yes                                     | NA                              |       | NA                                |       | NA                                    |        | 53                                              | 30.8%     | 58                                              | 33.1% | 53                                                  | 28.5% | 32                                        | 32.7%  | 17                                         | 17%    |
| No                                      |                                 |       |                                   |       |                                       |        | 120                                             | 69.2%     | 117                                             | 66.9% | 128                                                 | 68.8% | 66                                        | 67.3%  | 83                                         | 83%    |
|                                         |                                 |       |                                   |       |                                       |        |                                                 |           |                                                 |       |                                                     |       |                                           |        |                                            |        |
| Residence Distance from Fletcher Avenue |                                 |       |                                   |       |                                       |        |                                                 |           |                                                 |       |                                                     |       |                                           |        |                                            |        |
| Within ½                                | NA                              |       | NA                                |       | NA                                    |        | 81                                              | 47.1%     | 59                                              | 33.9% | 93                                                  | 50%   | 50                                        | 50.1%  | 61                                         | 61%    |
| mile                                    |                                 |       |                                   |       |                                       |        |                                                 |           |                                                 |       |                                                     |       |                                           |        |                                            |        |
| Greater than                            |                                 |       |                                   |       | NA                                    |        | 92                                              | 52.9%     | 116                                             | 66.1% | 91                                                  | 48.9% | 40                                        | 40.7%  | 38                                         | 38%    |
| ½ mile                                  |                                 |       |                                   |       |                                       |        |                                                 |           |                                                 |       |                                                     |       |                                           |        |                                            |        |
| Homeless                                |                                 |       |                                   |       | NA                                    |        | NA                                              |           | NA                                              |       | 1                                                   | .5%   | 8                                         | 8.2%   | 1                                          | 1%     |