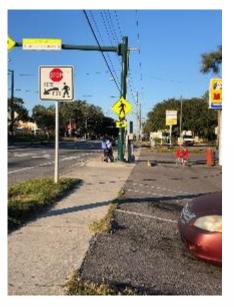

# Research of pedestrians and bicyclists who regularly travel on Fletcher Avenue was used to clarify

- (1) how individuals use crosswalks along Fletcher Avenue;
- (2) the willingness of individuals to properly use the crosswalks;
- (3) opinions about crosswalks, including motivators and barriers to using crosswalks as designed; and
- (4) barriers individuals experience related to not properly using the crosswalks (e.g., motorist yielding, safety, time).

#### **Observations**

| Observed Behavior Pedestrians and Bicyclists | Aug        | ations<br>2014<br>867) | Fe    | ervations<br>b 2015<br>= 1,198) | Observations  Dec 2018 (n = 1,183) |       |  |  |
|----------------------------------------------|------------|------------------------|-------|---------------------------------|------------------------------------|-------|--|--|
|                                              | Count      | %                      | Count | %                               | Count                              | %     |  |  |
|                                              | Bicyclis   | sts and Pedestri       | ans   |                                 |                                    |       |  |  |
| Use Crosswalk to Cross Stree                 | et         |                        |       |                                 |                                    |       |  |  |
| Yes                                          | 664        | 76.6%                  | 871   | 72.7%                           | 997                                | 83.4% |  |  |
| No                                           | 203        | 23.4%                  | 327   | 27.3%                           | 186                                | 16.6% |  |  |
| Push Crosswalk Signal Butto                  | n          |                        |       |                                 |                                    |       |  |  |
| Yes                                          | 381        | 44.0%                  | 613   | 51.2%                           | 879                                | 88.2% |  |  |
| No                                           | 486        | 56.0%                  | 585   | 48.8%                           | 118                                | 11.8% |  |  |
| Bicyclists Only                              | Aug<br>n=2 |                        |       | b 2015<br>=282                  | Dec 2018<br>n=248                  |       |  |  |
| Wearing Bike Helmet                          |            |                        |       |                                 |                                    |       |  |  |
| Yes                                          | 6          | 2.4%                   | 13    | 4.6%                            | 3                                  | 1.2%  |  |  |
| No                                           | 239        | 97.6%                  | 269   | 95.4%                           | 245                                | 98.8% |  |  |
| Biking on Sidewalk                           |            |                        |       |                                 |                                    |       |  |  |
| Yes                                          | 217        | 88.6%                  | 231   | 81.9%                           | 177                                | 71.4% |  |  |
| No                                           | 28         | 11.4%                  | 51    | 18.1%                           | 71                                 | 28.6% |  |  |