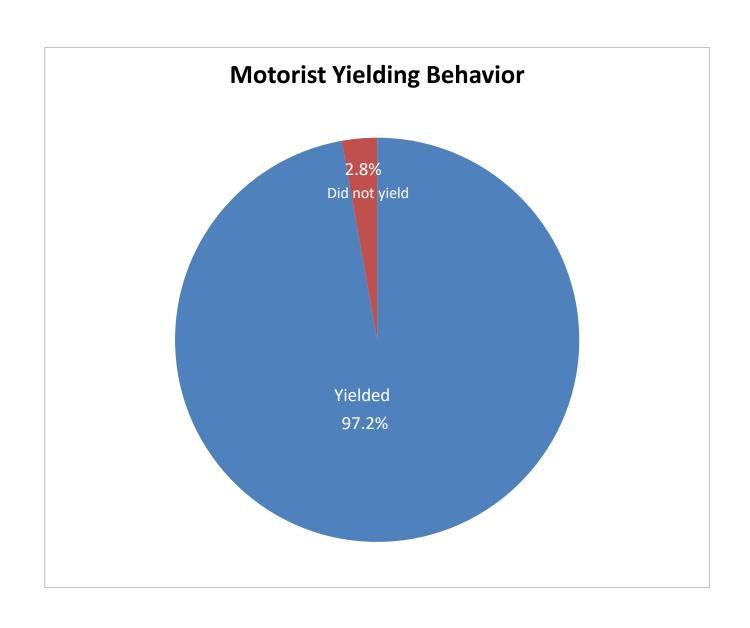

#### **Observations**

| Observed Behavior Pedestrians and Bicyclists | Aug        | ations<br>2014<br>867) | Fe    | ervations<br>b 2015<br>= 1,198) | Observations  Dec 2018 (n = 1,183) |       |  |  |
|----------------------------------------------|------------|------------------------|-------|---------------------------------|------------------------------------|-------|--|--|
|                                              | Count      | %                      | Count | %                               | Count                              | %     |  |  |
|                                              | Bicyclis   | sts and Pedestri       | ans   |                                 |                                    |       |  |  |
| Use Crosswalk to Cross Stree                 | et         |                        |       |                                 |                                    |       |  |  |
| Yes                                          | 664        | 76.6%                  | 871   | 72.7%                           | 997                                | 83.4% |  |  |
| No                                           | 203        | 23.4%                  | 327   | 27.3%                           | 186                                | 16.6% |  |  |
| Push Crosswalk Signal Butto                  | n          |                        |       |                                 |                                    |       |  |  |
| Yes                                          | 381        | 44.0%                  | 613   | 51.2%                           | 879                                | 88.2% |  |  |
| No                                           | 486        | 56.0%                  | 585   | 48.8%                           | 118                                | 11.8% |  |  |
| Bicyclists Only                              | Aug<br>n=2 |                        |       | b 2015<br>=282                  | Dec 2018<br>n=248                  |       |  |  |
| Wearing Bike Helmet                          |            |                        |       |                                 |                                    |       |  |  |
| Yes                                          | 6          | 2.4%                   | 13    | 4.6%                            | 3                                  | 1.2%  |  |  |
| No                                           | 239        | 97.6%                  | 269   | 95.4%                           | 245                                | 98.8% |  |  |
| Biking on Sidewalk                           |            |                        |       |                                 |                                    |       |  |  |
| Yes                                          | 217        | 88.6%                  | 231   | 81.9%                           | 177                                | 71.4% |  |  |
| No                                           | 28         | 11.4%                  | 51    | 18.1%                           | 71                                 | 28.6% |  |  |