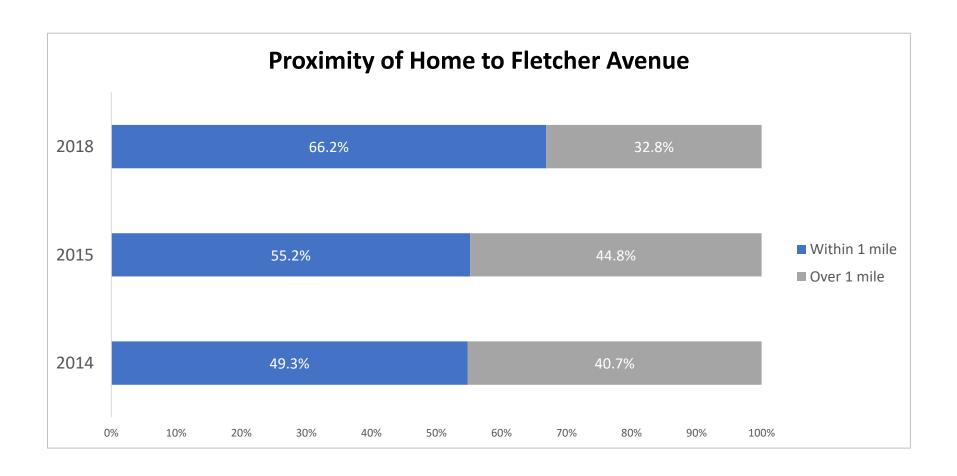

#### **Methods**

- Observations
- On-the-Spot Surveys
- In-Depth Interviews

Nov./Dec. 2018

Fletcher Avenue Video

|                                         | Observations Aug 2014 (n = 867) |       | Observations Feb 2015 (n = 1,198) |       | Observations Nov-Dec 2018 (n = 1,183) |        | On-the-Spot<br>Surveys<br>Aug 2014<br>(n = 173) |           | On-the-Spot<br>Surveys<br>Feb 2015<br>(n = 175) |       | On-the-Spot<br>Surveys<br>Nov-Dec 2018<br>(n = 186) |       | In-Depth Interviews Mar-Apr 2015 (n = 98) |        | In-Depth Interviews Nov-Dec 2018 (n = 100) |        |
|-----------------------------------------|---------------------------------|-------|-----------------------------------|-------|---------------------------------------|--------|-------------------------------------------------|-----------|-------------------------------------------------|-------|-----------------------------------------------------|-------|-------------------------------------------|--------|--------------------------------------------|--------|
|                                         | #                               | %     | #                                 | %     | #                                     | %      | #                                               | %         | #                                               | %     | #                                                   | %     | #                                         | %      | #                                          | %      |
| Mode Mode Mode                          |                                 |       |                                   |       |                                       |        |                                                 |           |                                                 |       |                                                     |       |                                           |        |                                            |        |
| Pedestrian                              | 606                             | 69.8% | 899                               | 75.1% | 920                                   | 77.7%  | 123                                             | 71.1%     | 142                                             | 81.1% | 146                                                 | 78.5% | 83                                        | 84.7%  | 73                                         | 73%    |
| Bicyclist                               | 245                             | 28.3% | 282                               | 23.5% | 248                                   | 21%    | 50                                              | 28.9%     | 32                                              | 18.3% | 40                                                  | 21.5% | 14                                        | 14.3%  | 24                                         | 24%    |
| Wheelchair                              | 16                              | 1.9%  | 17                                | 1.4%  | 15                                    | 1.3%   | 0                                               | 0%        | 1                                               | 0.6%  | 0                                                   | 0%    | 1                                         | 1.0%   | 3                                          | 3%     |
| Age                                     |                                 |       |                                   |       |                                       |        |                                                 |           |                                                 |       |                                                     |       |                                           |        |                                            |        |
| Mean Age                                | NA                              |       | NA                                |       | NA                                    |        | NA                                              |           | NA                                              |       | NA                                                  |       | Mea                                       | n 42.4 | M                                          | ean 46 |
|                                         |                                 |       |                                   |       |                                       |        |                                                 |           |                                                 |       |                                                     |       | years                                     |        | years                                      |        |
|                                         |                                 |       |                                   |       |                                       |        | Se                                              | ex        |                                                 |       |                                                     |       |                                           |        |                                            |        |
| Male                                    | NA                              |       | NA                                |       | NA                                    |        | NA                                              |           | NA                                              |       | NA                                                  |       | 72                                        | 73.5%  | 59                                         | 59%    |
| Female                                  |                                 |       |                                   |       |                                       |        |                                                 |           |                                                 |       |                                                     |       | 26                                        | 26.5%  | 41                                         | 41%    |
|                                         |                                 |       |                                   |       |                                       | Access | to a Pı                                         | ivate Veh | icle                                            |       |                                                     |       |                                           |        |                                            |        |
| Yes                                     | NA                              |       | NA                                |       | NA                                    |        | 53                                              | 30.8%     | 58                                              | 33.1% | 53                                                  | 28.5% | 32                                        | 32.7%  | 17                                         | 17%    |
| No                                      |                                 |       |                                   |       |                                       |        | 120                                             | 69.2%     | 117                                             | 66.9% | 128                                                 | 68.8% | 66                                        | 67.3%  | 83                                         | 83%    |
|                                         |                                 |       |                                   |       |                                       |        |                                                 |           |                                                 |       |                                                     |       |                                           |        |                                            |        |
| Residence Distance from Fletcher Avenue |                                 |       |                                   |       |                                       |        |                                                 |           |                                                 |       |                                                     |       |                                           |        |                                            |        |
| Within ½                                | NA                              |       | NA                                |       | NA                                    |        | 81                                              | 47.1%     | 59                                              | 33.9% | 93                                                  | 50%   | 50                                        | 50.1%  | 61                                         | 61%    |
| mile                                    |                                 |       |                                   |       |                                       |        |                                                 |           |                                                 |       |                                                     |       |                                           |        |                                            |        |
| Greater than                            |                                 |       |                                   |       | NA                                    |        | 92                                              | 52.9%     | 116                                             | 66.1% | 91                                                  | 48.9% | 40                                        | 40.7%  | 38                                         | 38%    |
| ½ mile                                  |                                 |       |                                   |       |                                       |        |                                                 |           |                                                 |       |                                                     |       |                                           |        |                                            |        |
| Homeless                                |                                 |       |                                   |       | NA                                    |        | NA                                              |           | NA                                              |       | 1                                                   | .5%   | 8                                         | 8.2%   | 1                                          | 1%     |