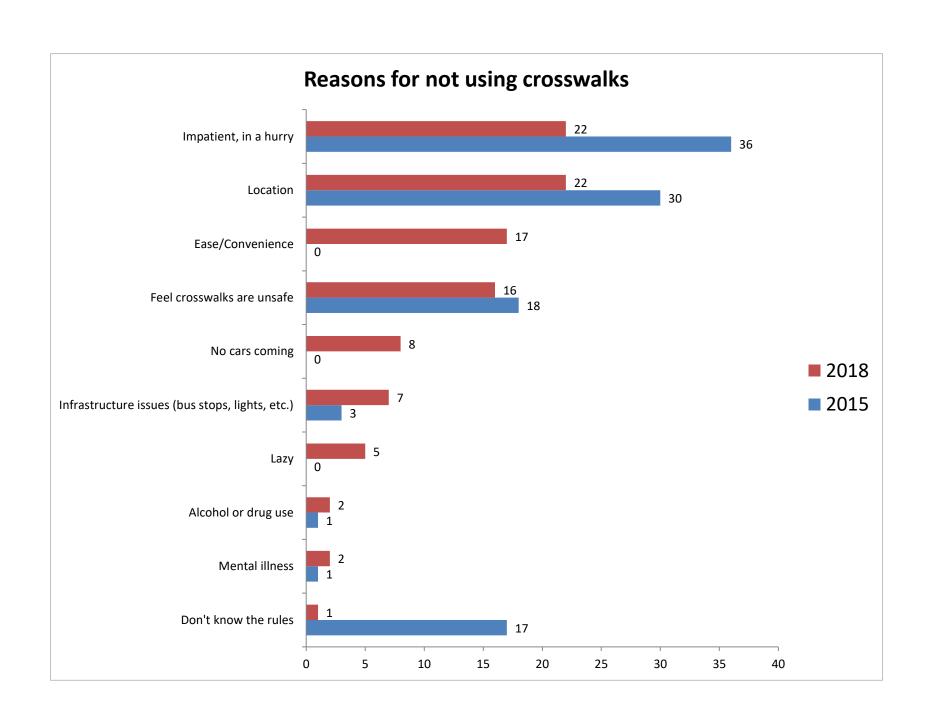

#### **Observations**

| Observed Behavior Pedestrians and Bicyclists | Aug        | ations<br>2014<br>867) | Fe    | ervations<br>b 2015<br>= 1,198) | Observations  Dec 2018 (n = 1,183) |       |  |  |
|----------------------------------------------|------------|------------------------|-------|---------------------------------|------------------------------------|-------|--|--|
|                                              | Count      | %                      | Count | %                               | Count                              | %     |  |  |
|                                              | Bicyclis   | sts and Pedestri       | ans   |                                 |                                    |       |  |  |
| Use Crosswalk to Cross Stree                 | et         |                        |       |                                 |                                    |       |  |  |
| Yes                                          | 664        | 76.6%                  | 871   | 72.7%                           | 997                                | 83.4% |  |  |
| No                                           | 203        | 23.4%                  | 327   | 27.3%                           | 186                                | 16.6% |  |  |
| Push Crosswalk Signal Butto                  | n          |                        |       |                                 |                                    |       |  |  |
| Yes                                          | 381        | 44.0%                  | 613   | 51.2%                           | 879                                | 88.2% |  |  |
| No                                           | 486        | 56.0%                  | 585   | 48.8%                           | 118                                | 11.8% |  |  |
| Bicyclists Only                              | Aug<br>n=2 |                        |       | b 2015<br>=282                  | Dec 2018<br>n=248                  |       |  |  |
| Wearing Bike Helmet                          |            |                        |       |                                 |                                    |       |  |  |
| Yes                                          | 6          | 2.4%                   | 13    | 4.6%                            | 3                                  | 1.2%  |  |  |
| No                                           | 239        | 97.6%                  | 269   | 95.4%                           | 245                                | 98.8% |  |  |
| Biking on Sidewalk                           |            |                        |       |                                 |                                    |       |  |  |
| Yes                                          | 217        | 88.6%                  | 231   | 81.9%                           | 177                                | 71.4% |  |  |
| No                                           | 28         | 11.4%                  | 51    | 18.1%                           | 71                                 | 28.6% |  |  |