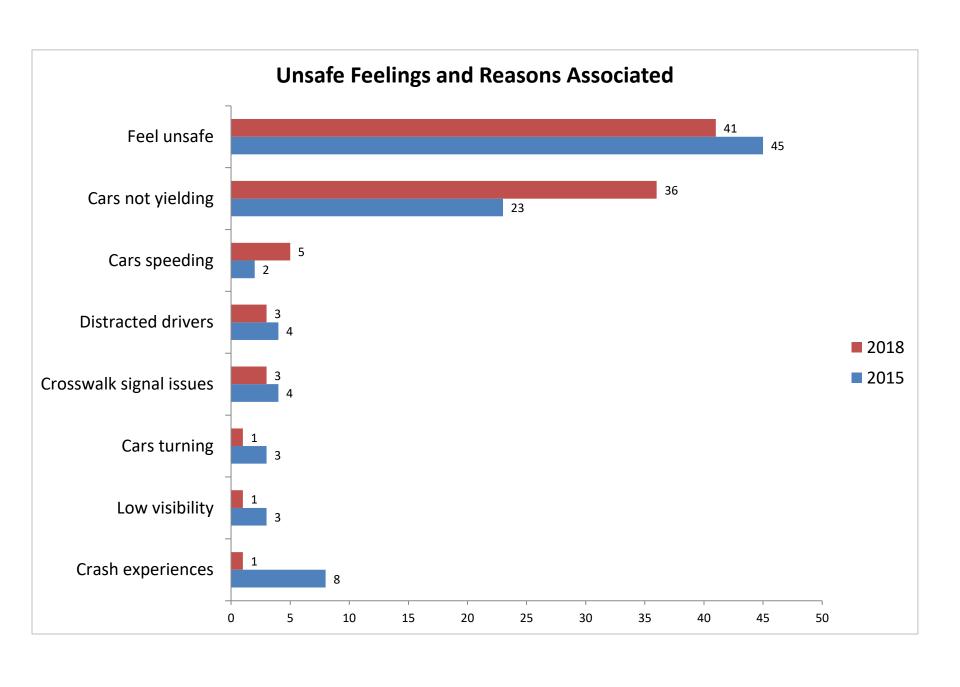

# Research of pedestrians and bicyclists who regularly travel on Fletcher Avenue was used to clarify

- (1) how individuals use crosswalks along Fletcher Avenue;
- (2) the willingness of individuals to properly use the crosswalks;
- (3) opinions about crosswalks, including motivators and barriers to using crosswalks as designed; and
- (4) barriers individuals experience related to not properly using the crosswalks (e.g., motorist yielding, safety, time).