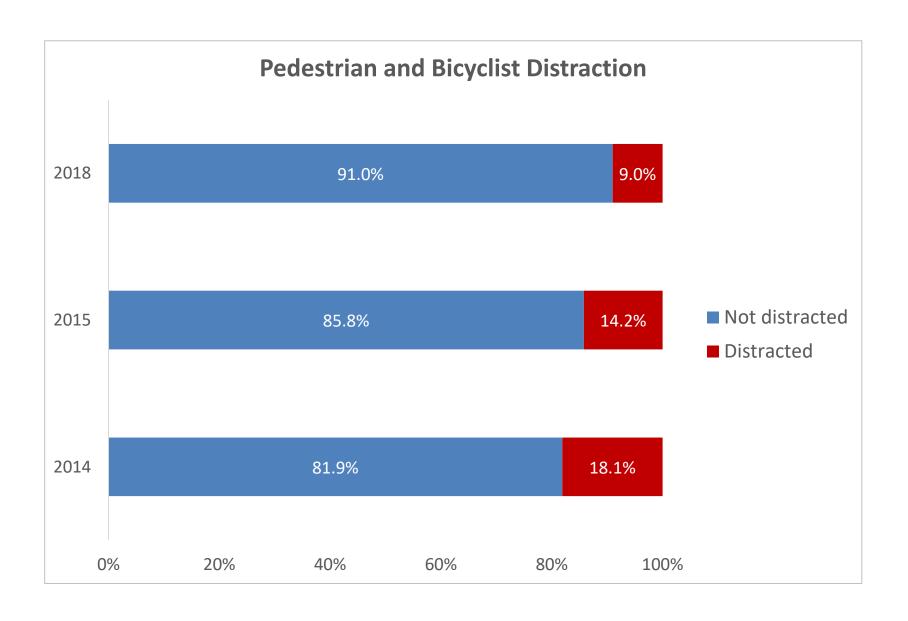

#### **Observations**

| Observed Behavior Pedestrians and Bicyclists | Aug        | ations<br>2014<br>867) | Fe    | ervations<br>b 2015<br>= 1,198) | Observations  Dec 2018 (n = 1,183) |       |  |  |
|----------------------------------------------|------------|------------------------|-------|---------------------------------|------------------------------------|-------|--|--|
|                                              | Count      | %                      | Count | %                               | Count                              | %     |  |  |
|                                              | Bicyclis   | sts and Pedestri       | ans   |                                 |                                    |       |  |  |
| Use Crosswalk to Cross Stree                 | et         |                        |       |                                 |                                    |       |  |  |
| Yes                                          | 664        | 76.6%                  | 871   | 72.7%                           | 997                                | 83.4% |  |  |
| No                                           | 203        | 23.4%                  | 327   | 27.3%                           | 186                                | 16.6% |  |  |
| Push Crosswalk Signal Butto                  | n          |                        |       |                                 |                                    |       |  |  |
| Yes                                          | 381        | 44.0%                  | 613   | 51.2%                           | 879                                | 88.2% |  |  |
| No                                           | 486        | 56.0%                  | 585   | 48.8%                           | 118                                | 11.8% |  |  |
| Bicyclists Only                              | Aug<br>n=2 |                        |       | b 2015<br>=282                  | Dec 2018<br>n=248                  |       |  |  |
| Wearing Bike Helmet                          |            |                        |       |                                 |                                    |       |  |  |
| Yes                                          | 6          | 2.4%                   | 13    | 4.6%                            | 3                                  | 1.2%  |  |  |
| No                                           | 239        | 97.6%                  | 269   | 95.4%                           | 245                                | 98.8% |  |  |
| Biking on Sidewalk                           |            |                        |       |                                 |                                    |       |  |  |
| Yes                                          | 217        | 88.6%                  | 231   | 81.9%                           | 177                                | 71.4% |  |  |
| No                                           | 28         | 11.4%                  | 51    | 18.1%                           | 71                                 | 28.6% |  |  |