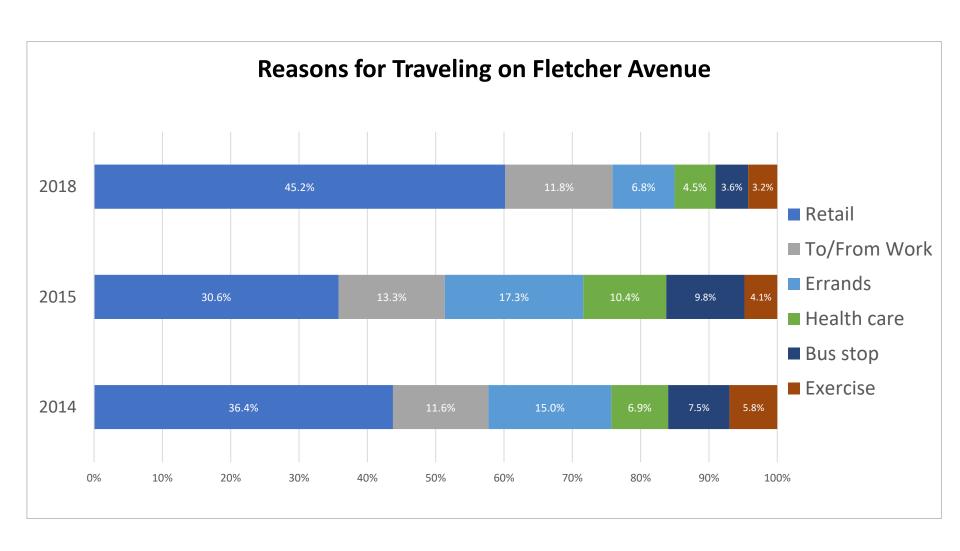

#### **Methods**

- Observations
- On-the-Spot Surveys
- In-Depth Interviews

Nov./Dec. 2018

Fletcher Avenue Video

|                                         | Observations Aug 2014 (n = 867) |       | Observations Feb 2015 (n = 1,198) |       | Observations Nov-Dec 2018 (n = 1,183) |        | On-the-Spot<br>Surveys<br>Aug 2014<br>(n = 173) |           | On-the-Spot<br>Surveys<br>Feb 2015<br>(n = 175) |       | On-the-Spot<br>Surveys<br>Nov-Dec 2018<br>(n = 186) |       | In-Depth Interviews Mar-Apr 2015 (n = 98) |        | In-Depth Interviews Nov-Dec 2018 (n = 100) |        |
|-----------------------------------------|---------------------------------|-------|-----------------------------------|-------|---------------------------------------|--------|-------------------------------------------------|-----------|-------------------------------------------------|-------|-----------------------------------------------------|-------|-------------------------------------------|--------|--------------------------------------------|--------|
|                                         | #                               | %     | #                                 | %     | #                                     | %      | #                                               | %         | #                                               | %     | #                                                   | %     | #                                         | %      | #                                          | %      |
| Mode Mode Mode                          |                                 |       |                                   |       |                                       |        |                                                 |           |                                                 |       |                                                     |       |                                           |        |                                            |        |
| Pedestrian                              | 606                             | 69.8% | 899                               | 75.1% | 920                                   | 77.7%  | 123                                             | 71.1%     | 142                                             | 81.1% | 146                                                 | 78.5% | 83                                        | 84.7%  | 73                                         | 73%    |
| Bicyclist                               | 245                             | 28.3% | 282                               | 23.5% | 248                                   | 21%    | 50                                              | 28.9%     | 32                                              | 18.3% | 40                                                  | 21.5% | 14                                        | 14.3%  | 24                                         | 24%    |
| Wheelchair                              | 16                              | 1.9%  | 17                                | 1.4%  | 15                                    | 1.3%   | 0                                               | 0%        | 1                                               | 0.6%  | 0                                                   | 0%    | 1                                         | 1.0%   | 3                                          | 3%     |
| Age                                     |                                 |       |                                   |       |                                       |        |                                                 |           |                                                 |       |                                                     |       |                                           |        |                                            |        |
| Mean Age                                | NA                              |       | NA                                |       | NA                                    |        | NA                                              |           | NA                                              |       | NA                                                  |       | Mea                                       | n 42.4 | M                                          | ean 46 |
|                                         |                                 |       |                                   |       |                                       |        |                                                 |           |                                                 |       |                                                     |       | years                                     |        | years                                      |        |
|                                         |                                 |       |                                   |       |                                       |        | Se                                              | ex        |                                                 |       |                                                     |       |                                           |        |                                            |        |
| Male                                    | NA                              |       | NA                                |       | NA                                    |        | NA                                              |           | NA                                              |       | NA                                                  |       | 72                                        | 73.5%  | 59                                         | 59%    |
| Female                                  |                                 |       |                                   |       |                                       |        |                                                 |           |                                                 |       |                                                     |       | 26                                        | 26.5%  | 41                                         | 41%    |
|                                         |                                 |       |                                   |       |                                       | Access | to a Pı                                         | ivate Veh | icle                                            |       |                                                     |       |                                           |        |                                            |        |
| Yes                                     | NA                              |       | NA                                |       | NA                                    |        | 53                                              | 30.8%     | 58                                              | 33.1% | 53                                                  | 28.5% | 32                                        | 32.7%  | 17                                         | 17%    |
| No                                      |                                 |       |                                   |       |                                       |        | 120                                             | 69.2%     | 117                                             | 66.9% | 128                                                 | 68.8% | 66                                        | 67.3%  | 83                                         | 83%    |
|                                         |                                 |       |                                   |       |                                       |        |                                                 |           |                                                 |       |                                                     |       |                                           |        |                                            |        |
| Residence Distance from Fletcher Avenue |                                 |       |                                   |       |                                       |        |                                                 |           |                                                 |       |                                                     |       |                                           |        |                                            |        |
| Within ½                                | NA                              |       | NA                                |       | NA                                    |        | 81                                              | 47.1%     | 59                                              | 33.9% | 93                                                  | 50%   | 50                                        | 50.1%  | 61                                         | 61%    |
| mile                                    |                                 |       |                                   |       |                                       |        |                                                 |           |                                                 |       |                                                     |       |                                           |        |                                            |        |
| Greater than                            |                                 |       |                                   |       | NA                                    |        | 92                                              | 52.9%     | 116                                             | 66.1% | 91                                                  | 48.9% | 40                                        | 40.7%  | 38                                         | 38%    |
| ½ mile                                  |                                 |       |                                   |       |                                       |        |                                                 |           |                                                 |       |                                                     |       |                                           |        |                                            |        |
| Homeless                                |                                 |       |                                   |       | NA                                    |        | NA                                              |           | NA                                              |       | 1                                                   | .5%   | 8                                         | 8.2%   | 1                                          | 1%     |