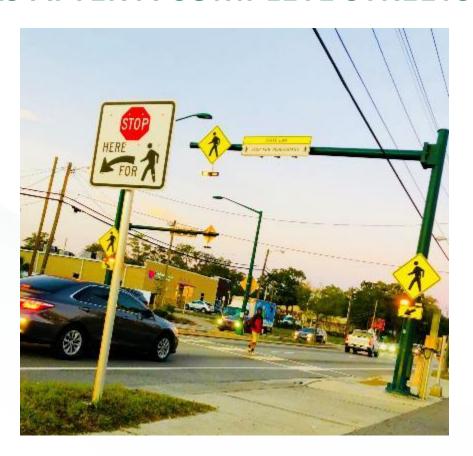

# A QUALITATIVE STUDY OF PEDESTRIAN AND BICYCLIST ATTITUDES, PERCEPTIONS, AND BEHAVIORS AFTER A COMPLETE STREETS PROJECT

# Research of pedestrians and bicyclists who regularly travel on Fletcher Avenue was used to clarify

- (1) how individuals use crosswalks along Fletcher Avenue;
- (2) the willingness of individuals to properly use the crosswalks;
- (3) opinions about crosswalks, including motivators and barriers to using crosswalks as designed; and
- (4) barriers individuals experience related to not properly using the crosswalks (e.g., motorist yielding, safety, time).