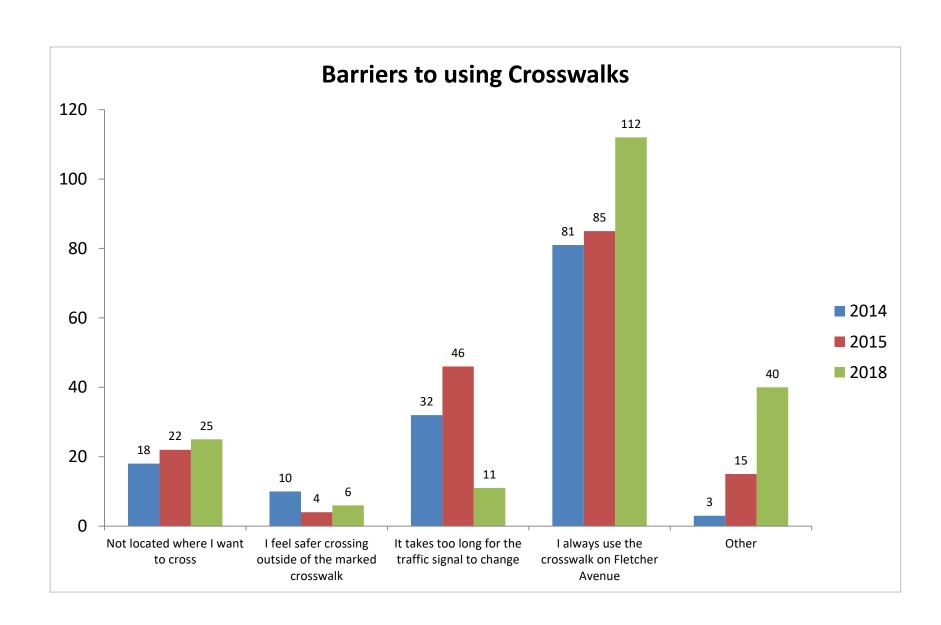

# Research of pedestrians and bicyclists who regularly travel on Fletcher Avenue was used to clarify

- (1) how individuals use crosswalks along Fletcher Avenue;
- (2) the willingness of individuals to properly use the crosswalks;
- (3) opinions about crosswalks, including motivators and barriers to using crosswalks as designed; and
- (4) barriers individuals experience related to not properly using the crosswalks (e.g., motorist yielding, safety, time).

#### **Observations**

| Observed Behavior Pedestrians and Bicyclists | Aug        | ations<br>2014<br>867) | Fe    | ervations<br>b 2015<br>= 1,198) | Observations  Dec 2018 (n = 1,183) |       |  |  |
|----------------------------------------------|------------|------------------------|-------|---------------------------------|------------------------------------|-------|--|--|
|                                              | Count      | %                      | Count | %                               | Count                              | %     |  |  |
|                                              | Bicyclis   | sts and Pedestri       | ans   |                                 |                                    |       |  |  |
| Use Crosswalk to Cross Stree                 | et         |                        |       |                                 |                                    |       |  |  |
| Yes                                          | 664        | 76.6%                  | 871   | 72.7%                           | 997                                | 83.4% |  |  |
| No                                           | 203        | 23.4%                  | 327   | 27.3%                           | 186                                | 16.6% |  |  |
| Push Crosswalk Signal Butto                  | n          |                        |       |                                 |                                    |       |  |  |
| Yes                                          | 381        | 44.0%                  | 613   | 51.2%                           | 879                                | 88.2% |  |  |
| No                                           | 486        | 56.0%                  | 585   | 48.8%                           | 118                                | 11.8% |  |  |
| Bicyclists Only                              | Aug<br>n=2 |                        |       | b 2015<br>=282                  | Dec 2018<br>n=248                  |       |  |  |
| Wearing Bike Helmet                          |            |                        |       |                                 |                                    |       |  |  |
| Yes                                          | 6          | 2.4%                   | 13    | 4.6%                            | 3                                  | 1.2%  |  |  |
| No                                           | 239        | 97.6%                  | 269   | 95.4%                           | 245                                | 98.8% |  |  |
| Biking on Sidewalk                           |            |                        |       |                                 |                                    |       |  |  |
| Yes                                          | 217        | 88.6%                  | 231   | 81.9%                           | 177                                | 71.4% |  |  |
| No                                           | 28         | 11.4%                  | 51    | 18.1%                           | 71                                 | 28.6% |  |  |