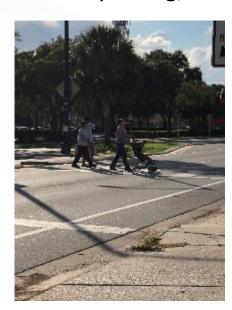

# Research of pedestrians and bicyclists who regularly travel on Fletcher Avenue was used to clarify

- (1) how individuals use crosswalks along Fletcher Avenue;
- (2) the willingness of individuals to properly use the crosswalks;
- (3) opinions about crosswalks, including motivators and barriers to using crosswalks as designed; and
- (4) barriers individuals experience related to not properly using the crosswalks (e.g., motorist yielding, safety, time).

#### **Observations**

| Observed Behavior Pedestrians and Bicyclists | Aug        | ations<br>2014<br>867) | Fe    | ervations<br>b 2015<br>= 1,198) | Observations  Dec 2018 (n = 1,183) |       |  |  |
|----------------------------------------------|------------|------------------------|-------|---------------------------------|------------------------------------|-------|--|--|
|                                              | Count      | %                      | Count | %                               | Count                              | %     |  |  |
|                                              | Bicyclis   | sts and Pedestri       | ans   |                                 |                                    |       |  |  |
| Use Crosswalk to Cross Stree                 | et         |                        |       |                                 |                                    |       |  |  |
| Yes                                          | 664        | 76.6%                  | 871   | 72.7%                           | 997                                | 83.4% |  |  |
| No                                           | 203        | 23.4%                  | 327   | 27.3%                           | 186                                | 16.6% |  |  |
| Push Crosswalk Signal Butto                  | n          |                        |       |                                 |                                    |       |  |  |
| Yes                                          | 381        | 44.0%                  | 613   | 51.2%                           | 879                                | 88.2% |  |  |
| No                                           | 486        | 56.0%                  | 585   | 48.8%                           | 118                                | 11.8% |  |  |
| Bicyclists Only                              | Aug<br>n=2 |                        |       | b 2015<br>=282                  | Dec 2018<br>n=248                  |       |  |  |
| Wearing Bike Helmet                          |            |                        |       |                                 |                                    |       |  |  |
| Yes                                          | 6          | 2.4%                   | 13    | 4.6%                            | 3                                  | 1.2%  |  |  |
| No                                           | 239        | 97.6%                  | 269   | 95.4%                           | 245                                | 98.8% |  |  |
| Biking on Sidewalk                           |            |                        |       |                                 |                                    |       |  |  |
| Yes                                          | 217        | 88.6%                  | 231   | 81.9%                           | 177                                | 71.4% |  |  |
| No                                           | 28         | 11.4%                  | 51    | 18.1%                           | 71                                 | 28.6% |  |  |