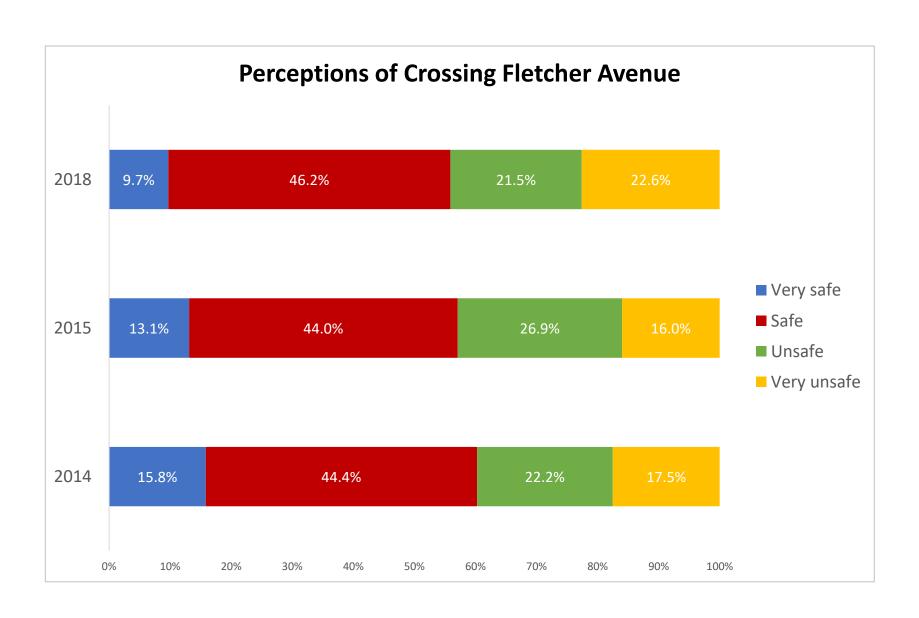

# Research of pedestrians and bicyclists who regularly travel on Fletcher Avenue was used to clarify

- (1) how individuals use crosswalks along Fletcher Avenue;
- (2) the willingness of individuals to properly use the crosswalks;
- (3) opinions about crosswalks, including motivators and barriers to using crosswalks as designed; and
- (4) barriers individuals experience related to not properly using the crosswalks (e.g., motorist yielding, safety, time).

#### **Observations**

| Observed Behavior Pedestrians and Bicyclists | Aug        | ations<br>2014<br>867) | Fe    | ervations<br>b 2015<br>= 1,198) | Observations  Dec 2018 (n = 1,183) |       |  |  |
|----------------------------------------------|------------|------------------------|-------|---------------------------------|------------------------------------|-------|--|--|
|                                              | Count      | %                      | Count | %                               | Count                              | %     |  |  |
|                                              | Bicyclis   | sts and Pedestri       | ans   |                                 |                                    |       |  |  |
| Use Crosswalk to Cross Stree                 | et         |                        |       |                                 |                                    |       |  |  |
| Yes                                          | 664        | 76.6%                  | 871   | 72.7%                           | 997                                | 83.4% |  |  |
| No                                           | 203        | 23.4%                  | 327   | 27.3%                           | 186                                | 16.6% |  |  |
| Push Crosswalk Signal Butto                  | n          |                        |       |                                 |                                    |       |  |  |
| Yes                                          | 381        | 44.0%                  | 613   | 51.2%                           | 879                                | 88.2% |  |  |
| No                                           | 486        | 56.0%                  | 585   | 48.8%                           | 118                                | 11.8% |  |  |
| Bicyclists Only                              | Aug<br>n=2 |                        |       | b 2015<br>=282                  | Dec 2018<br>n=248                  |       |  |  |
| Wearing Bike Helmet                          |            |                        |       |                                 |                                    |       |  |  |
| Yes                                          | 6          | 2.4%                   | 13    | 4.6%                            | 3                                  | 1.2%  |  |  |
| No                                           | 239        | 97.6%                  | 269   | 95.4%                           | 245                                | 98.8% |  |  |
| Biking on Sidewalk                           |            |                        |       |                                 |                                    |       |  |  |
| Yes                                          | 217        | 88.6%                  | 231   | 81.9%                           | 177                                | 71.4% |  |  |
| No                                           | 28         | 11.4%                  | 51    | 18.1%                           | 71                                 | 28.6% |  |  |