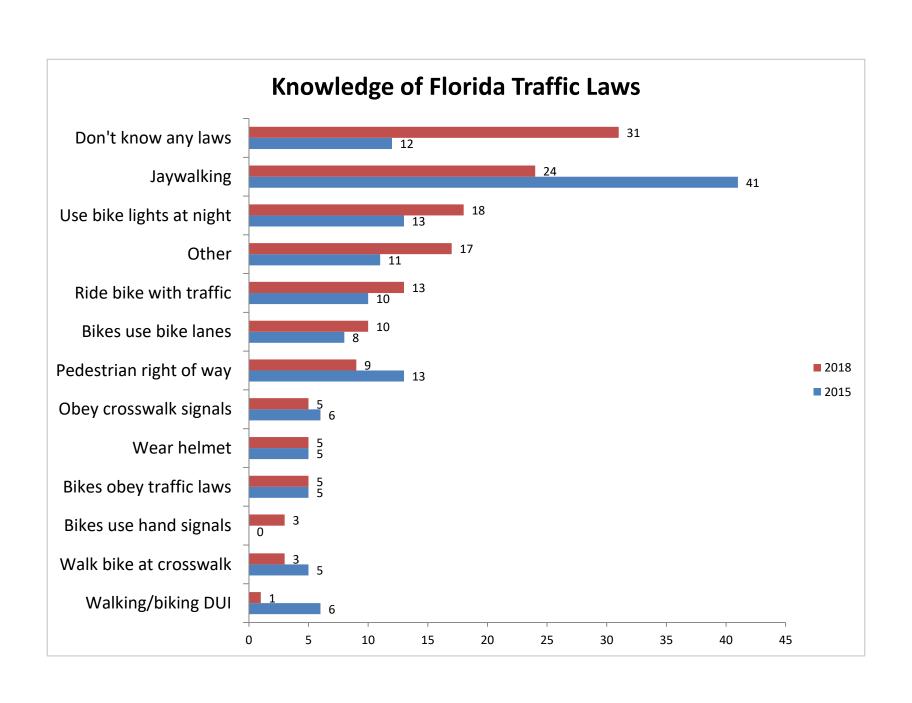

# **In-Depth Interviews**

|                                         | 2015<br>(n=98 |       | 2018<br>(n=100) |     |  |  |  |  |  |
|-----------------------------------------|---------------|-------|-----------------|-----|--|--|--|--|--|
| Mode                                    |               |       |                 |     |  |  |  |  |  |
|                                         | Count         | %     | Count           | %   |  |  |  |  |  |
| Pedestrians                             | 83            | 84.6% | 73              | 73% |  |  |  |  |  |
| Bicyclists                              | 14            | 14.2% | 24              | 24% |  |  |  |  |  |
| Wheelchair                              | 1             | 1.2%  | 3               | 3%  |  |  |  |  |  |
| Gender                                  |               |       |                 |     |  |  |  |  |  |
|                                         | Count         | %     | Count           | %   |  |  |  |  |  |
| Female                                  | 26            | 26.5% | 41              | 41% |  |  |  |  |  |
| Male                                    | 72            | 73.5% | 59              | 59% |  |  |  |  |  |
| Residence Distance from Fletcher Avenue |               |       |                 |     |  |  |  |  |  |
|                                         | Count         | %     | Count           | %   |  |  |  |  |  |
| Within ½ mile                           | 50            | 51.1% | 61              | 61% |  |  |  |  |  |
| Greater than ½ mile                     | 40            | 40.8% | 39              | 38% |  |  |  |  |  |
| Homeless                                | 8             | 8.1%  | 1               | 1%  |  |  |  |  |  |
| Access to a Private Vehicle             |               |       |                 |     |  |  |  |  |  |
|                                         | Count         | %     | Count           | %   |  |  |  |  |  |
| Yes                                     | 32            | 32.6% | 17              | 17% |  |  |  |  |  |
| No                                      | 66            | 67.4% | 83              | 83% |  |  |  |  |  |