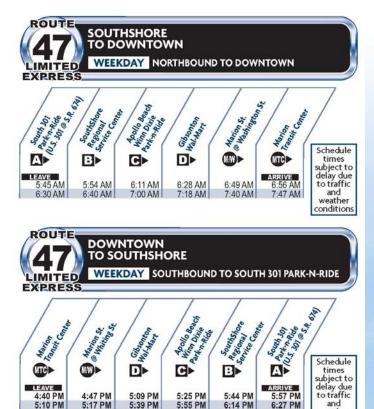

#### SouthShore to Downtown

#### Destinations

South 301 Park-n-Ride (U.S. 301 @ S.R. 674), Wimauma Wal-Mart, SouthShore Regional Service Center, Apollo Beach Winn Dixie Park-n-Ride, Twin Oaks Shopping Center, Gibsonton Wal-Mart, Downtown Tampa, Marion Transitway, Marion Transit Center