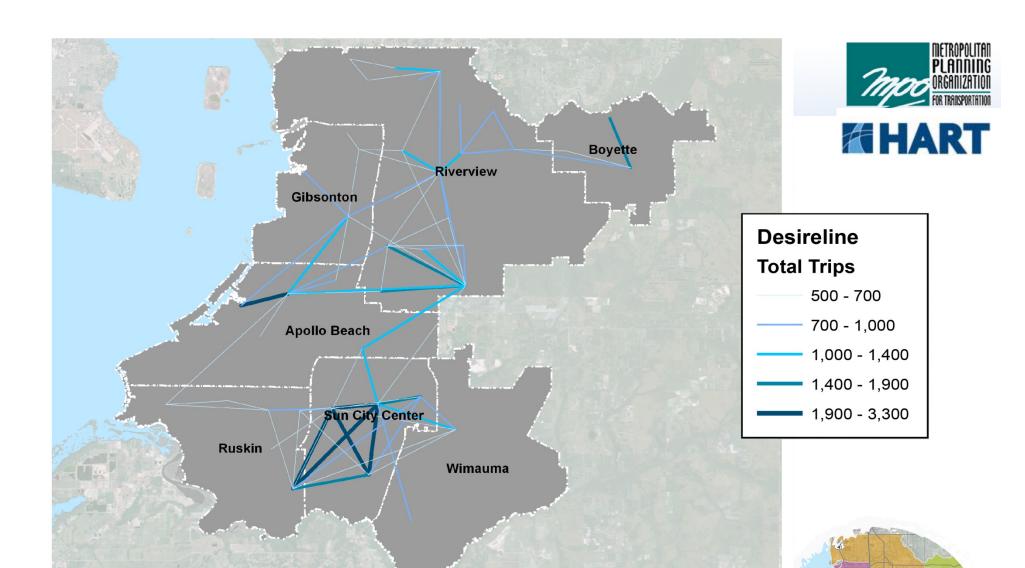

ds Medium Household Income**

SOURCE: US Census Bureau and American Community Survey



### 2000 and 2010 Dwelling Unit Growth

\*Includes Balm, Little Manatee, and South Rural





# **Existing Conditions / Trends Housing Growth**

SOURCE: US Census Bureau



# SouthShore's Share of Permitted Residential Units in Unincorporated Hillsborough County

METROPOLITAN PLANNING ORGANIZATION FOR TRANSPORTATION

\*Includes Balm, Little Manatee, and South Rural



# **Existing Conditions / Trends Permitted Residential Units**

**SOURCE: The Planning Commission** 

# SouthShore and Unincorporated Hillsborough County Permitted Residential Units



\*Includes Balm, Little Manatee, and South Rural



# **Existing Conditions / Trends Permitted Residential Units**

**SOURCE: The Planning Commission** 





# **Existing Conditions / Trends 2010 Daily Trips**

### Distribution of 2010 Work/Non-Work Trips





# **Existing Conditions / Trends SouthShore Work/Non-Work Trips**





# **Existing Conditions / Trends Existing Transit Activity**



## Servicing SouthShore

- Local Route 31 Monday Friday connection at Brandon Westfield Mall to Routes 8, 37, 46, Brandon Flex
- Limited Express 47LX Early AM service to downtown Tampa via US 41 and Gibsonton Rd.
- Limited Express 53LX midday service to Brandon Westfield Mall via US 301
- South County Flex Monday Friday demand responsive flexible route
- 31, 53LX, and Flex among the least productive on HART network

# Transit and Existing Service in the SouthShore Area









# SOUTH HILLSBOROUGH COUNTY



# BRANDON TO SOUTHSHORE VIA GIBSONTON / APOLLO