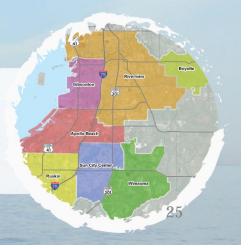

## Servicing SouthShore

- Local Route 31 Monday Friday connection at Brandon Westfield Mall to Routes 8, 37, 46, Brandon Flex
- Limited Express 47LX Early AM service to downtown Tampa via US 41 and Gibsonton Rd.
- Limited Express 53LX midday service to Brandon Westfield Mall via US 301
- South County Flex Monday Friday demand responsive flexible route
- 31, 53LX, and Flex among the least productive on HART network

# Transit and Existing Service in the SouthShore Area