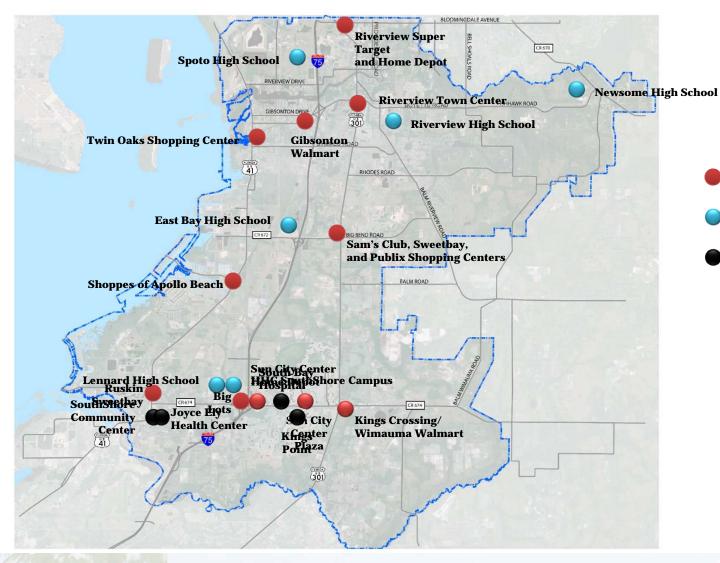

## **Transit Needs**

- Commercial Centers
- Educational Facilities
- Health Facilities & Community Centers

**Transit Needs Key Destinations** 

# **Transit Needs Emerging Destinations**