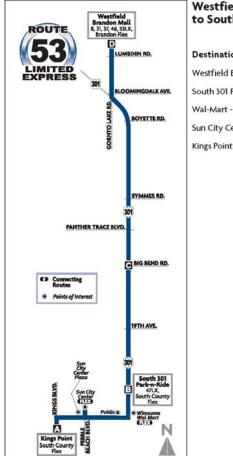

# SOUTH COUNTY/BRANDON VIA US 301 LIMITED EXPRESS

#### Destinations:

Westfield Brandon Mall South 301 Park-n-Ride Wal-Mart - Wimauma Sun City Center