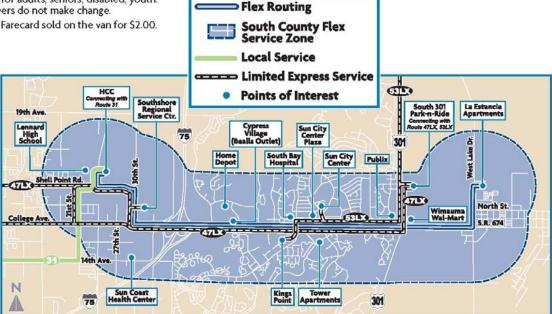

# Transit and Existing Service in the SouthShore Area

- 8:00 a.m. to 5:00 p.m. Monday Sunday
- Reservations may be made from 2 hours to 3 days in advance of your trip.
- · Alternate times will be suggested if the van is already booked.

#### FARE:

- · \$1.00 per trip. Same price for adults, seniors, disabled, youth. Exact fare is required. Drivers do not make change.
- 1 Day Unlimited Ride Flex Farecard sold on the van for \$2.00.
- 1 Day and 31 Day Unlimited Ride fare cards accepted.

#### SERVICE HOURS:

- Weekdays from 6:00 a.m. to 8:00 p.m.
- No weekend or holiday service.

#### WALK-UP SERVICE:

- Walk-up service is available by waiting at a HART bus stop along the route, when you don't have a reservation.
- · The driver can let you off at any other HART stop along the route in the same direction.
- Departures every 60 minutes.
- Walk-up service is limited by the number of advance reservations. For guaranteed seat availability, please make a reservation.

# SOUTH COUNTY/BRANDON VIA US 301 LIMITED EXPRESS

#### Destinations:

Westfield Brandon Mall South 301 Park-n-Ride Wal-Mart - Wimauma Sun City Center