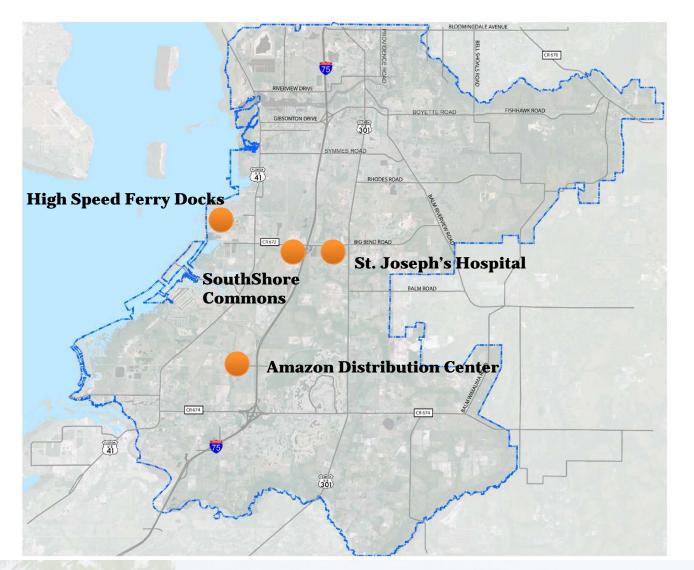

2018 Route 31 Saturday service
- FY 2019 Bloomingdale local connected to Route 31
- FY 2025 Route 31 Sunday service and new Big Bend local service

# **Transit and Future Service in the SouthShore Area**



## Study Process

- Determine Transit Needs
- Develop Proposed Alternatives
- Receive Public Input Public Open House
- Prioritize Alternatives
- Select Preferred Alternative
- Develop Implementation Plan

## **Transit Needs**





# **❖** Who, What, Why, Where, and When for Transit?

- Who needs service?
- What would you expect transit do for you?
- Why? work, shopping, medical...
- Where do you want to go?
- When do you want to go?

## **Transit Needs**







- Commercial Centers
- Educational Facilities
- Health Facilities & Community Centers

**Transit Needs Key Destinations** 







# **Transit Needs Emerging Destinations**





## Next Steps and Closing Remarks

- Thank you!!!
- Review input and develop alternatives
- Present and feedback January 21, 2014
- Public Open House February 18, 2014
- Prioritize Alternatives
- Develop Implementation Plan

## **Transit Needs**