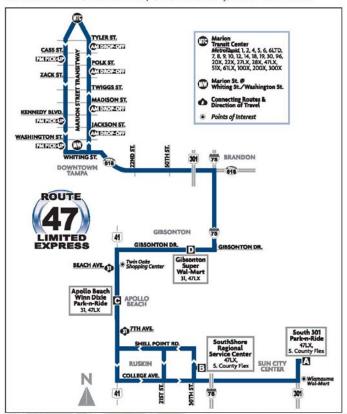

#### SouthShore to Downtown

#### Destinations

South 301 Park-n-Ride (U.S. 301 @ S.R. 674), Wimauma Wal-Mart, SouthShore Regional Service Center, Apollo Beach Winn Dixie Park-n-Ride, Twin Oaks Shopping Center, Gibsonton Wal-Mart, Downtown Tampa, Marion Transitway, Marion Transit Center