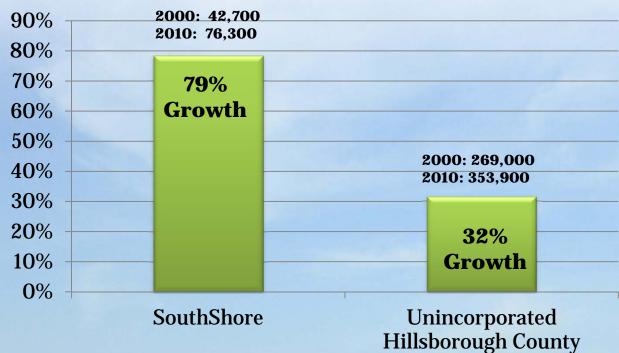

### 2000-2010 Population Growth\*

\*Includes Balm, Little Manatee, and South Rural

# **Existing Conditions / Trends Population Growth**

SOURCE: US Census Bureau