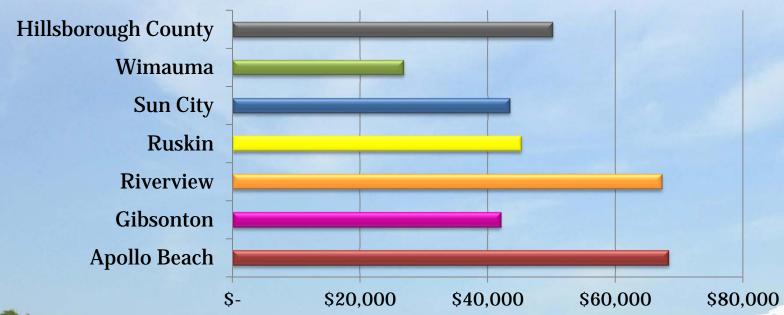

### **Median Household Income by Community**

# **Existing Conditions / Trends Medium Household Income**

SOURCE: US Census Bureau and American Community Survey