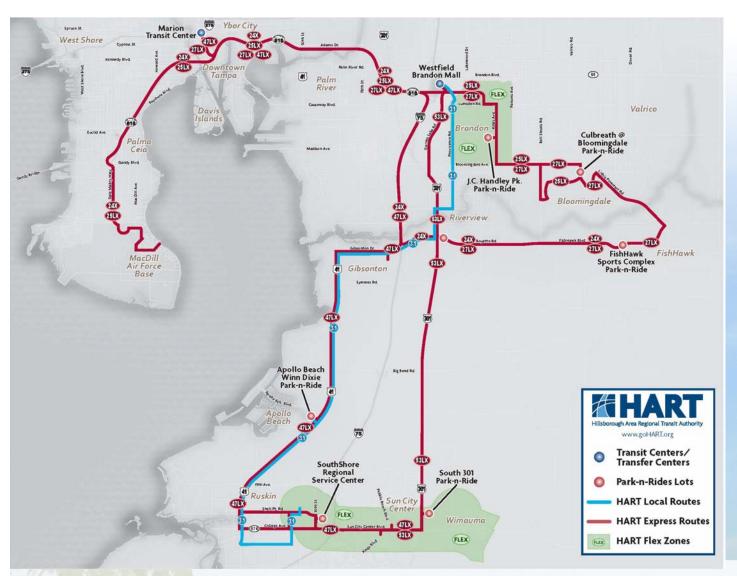

## Transit and Existing Service in the SouthShore Area

#### SouthShore to Downtown

#### Destinations

South 301 Park-n-Ride (U.S. 301 @ S.R. 674), Wimauma Wal-Mart, SouthShore Regional Service Center, Apollo Beach Winn Dixie Park-n-Ride, Twin Oaks Shopping Center, Gibsonton Wal-Mart, Downtown Tampa, Marion Transitway, Marion Transit Center

# Transit and Existing Service in the SouthShore Area

# SOUTH COUNTY/BRANDON VIA US 301 LIMITED EXPRESS

#### Destinations:

Westfield Brandon Mall South 301 Park-n-Ride Wal-Mart - Wimauma Sun City Center