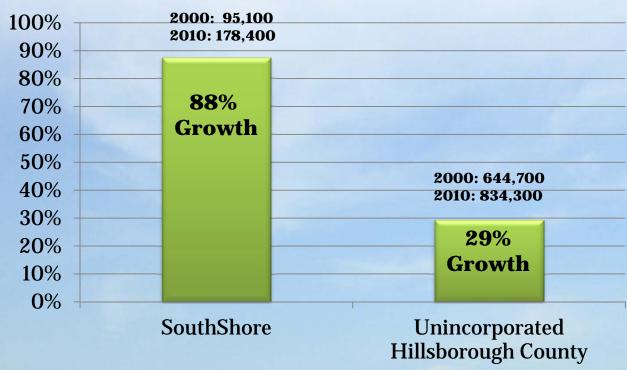

# **Existing Conditions / Trends Population Growth**

SOURCE: US Census Bureau

### 2000-2010 Population Growth\*

\*Includes Balm, Little Manatee, and South Rural