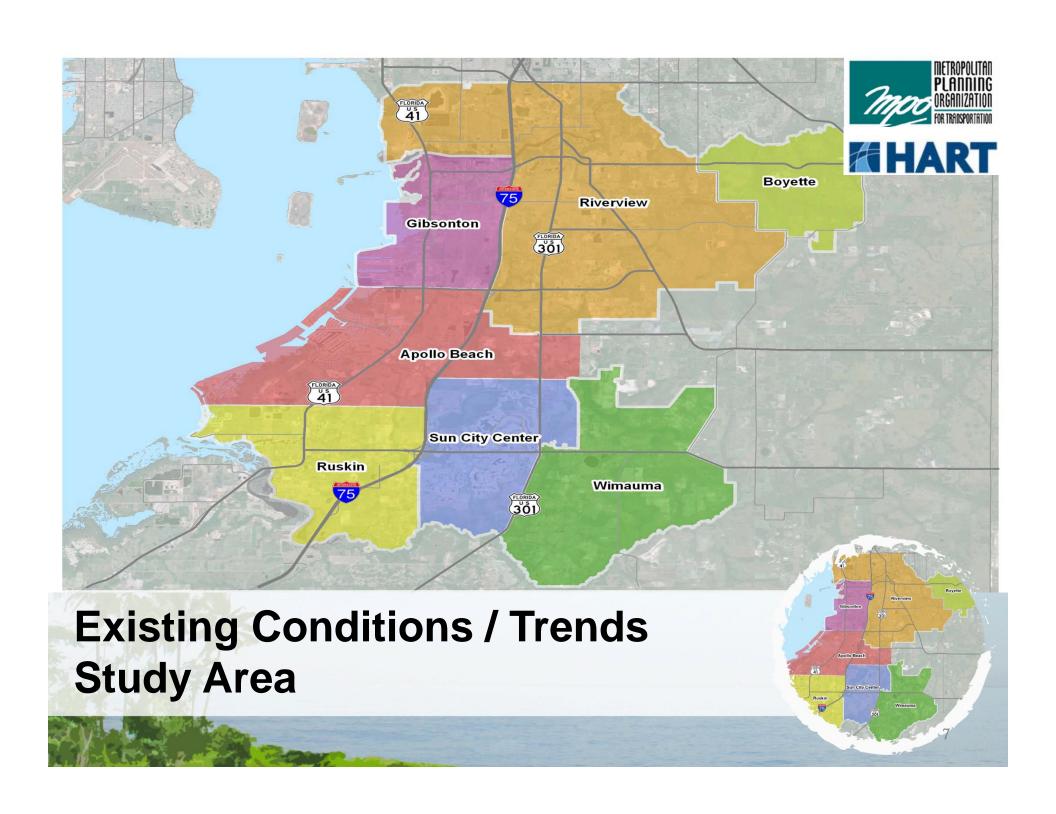

# **Existing Conditions / Trends Population Growth**

SOURCE: US Census Bureau

### 2000-2010 Population Growth\*

\*Includes Balm, Little Manatee, and South Rural