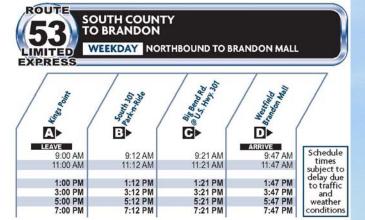

# SOUTH COUNTY/BRANDON VIA US 301 LIMITED EXPRESS

#### Destinations:

Westfield Brandon Mall South 301 Park-n-Ride Wal-Mart - Wimauma Sun City Center

## Transit and Existing Service in the SouthShore Area