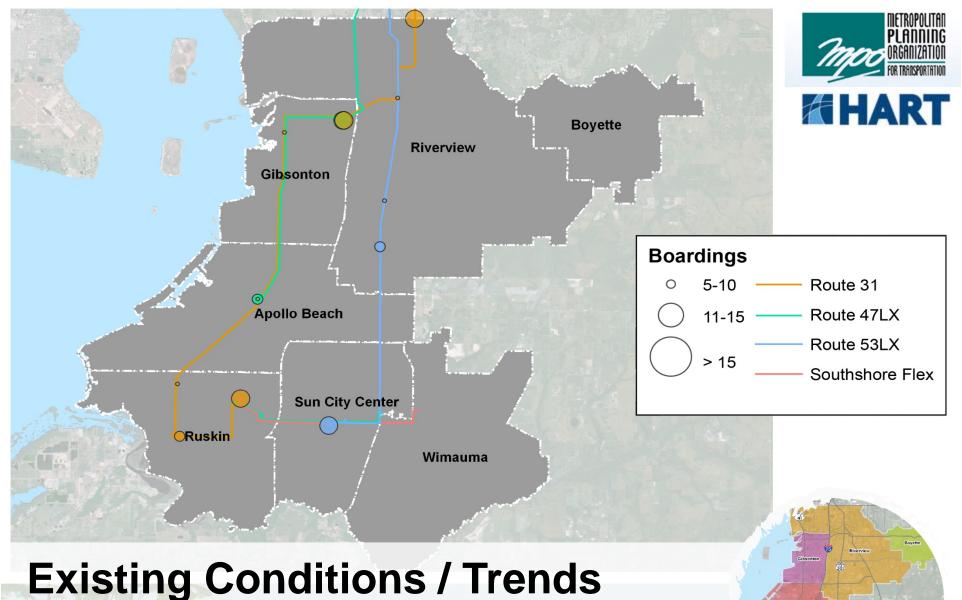

# **Existing Conditions / Trends Existing Transit Activity**

## Servicing SouthShore

- Local Route 31 Monday Friday connection at Brandon Westfield Mall to Routes 8, 37, 46, Brandon Flex
- Limited Express 47LX Early AM service to downtown Tampa via US 41 and Gibsonton Rd.
- Limited Express 53LX midday service to Brandon Westfield Mall via US 301
- South County Flex Monday Friday demand responsive flexible route
- 31, 53LX, and Flex among the least productive on HART network

# Transit and Existing Service in the SouthShore Area