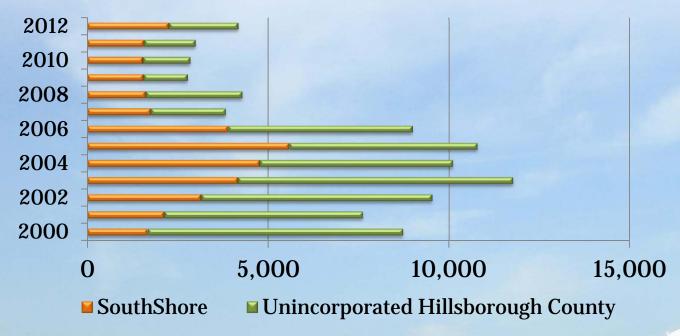

# SouthShore and Unincorporated Hillsborough County Permitted Residential Units

\*Includes Balm, Little Manatee, and South Rural

# **Existing Conditions / Trends Permitted Residential Units**

**SOURCE: The Planning Commission** 