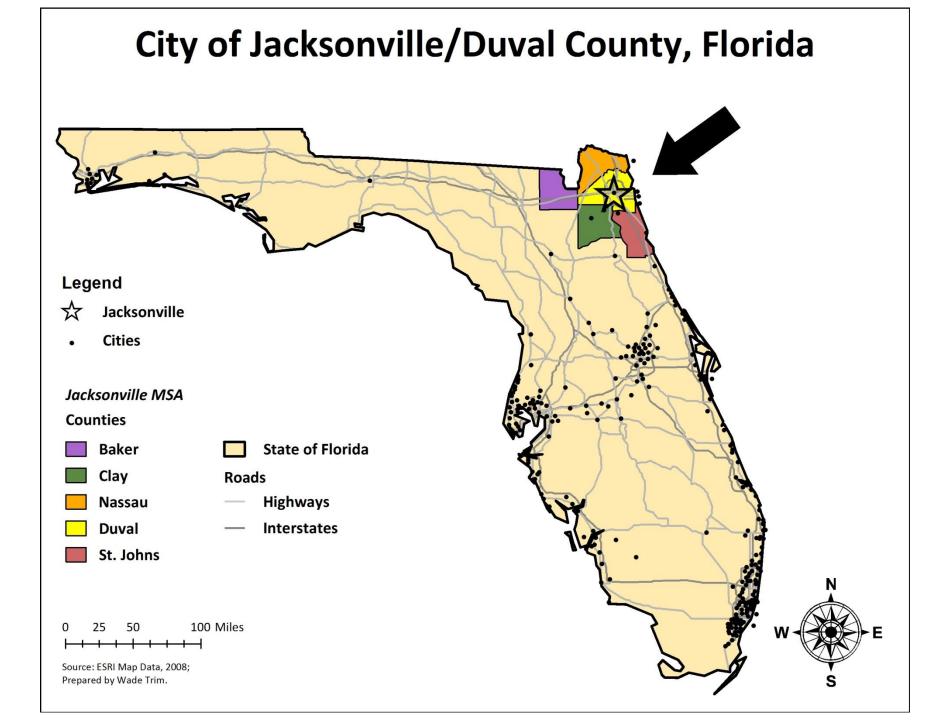

#### Case Studies Jacksonville-Duval, FL

• Why Jacksonville-Duval?

Similar assets/industry profile

- Intermodal resources port, distribution
- Banking/financial institutions
- Military presence
- Major health/medical research facilities
- What's unique?

No impact fees

Strong business & public-private partnerships