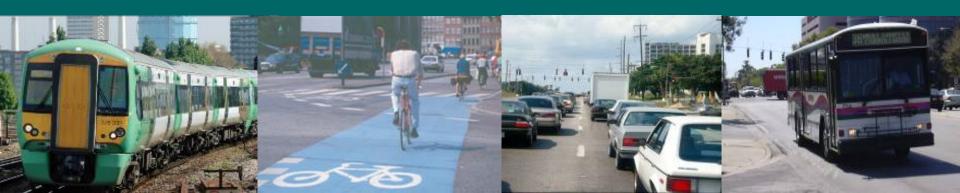

## Technologies Considered

- Bus
- Light Rail
- Commuter Rail

#### Bus

- Standard or articulated high-capacity vehicles
- Special lanes or signal priority Bus Rapid Transit
- Advantage of flexible service
- Congestion problem

#### **Commuter Rail**

- Locomotive pulling passenger cars
- Shares freight tracks
- Flexible capacity
- Peak hour service
- Long haul or suburb to city
- Needs to run flat and straight

### **Light Rail**

- Powered from above by electric wires
- Has its own tracks
- Frequent service
- All day service
- Suburb to city and urban area travel
- Quick acceleration
- Can climb and turn