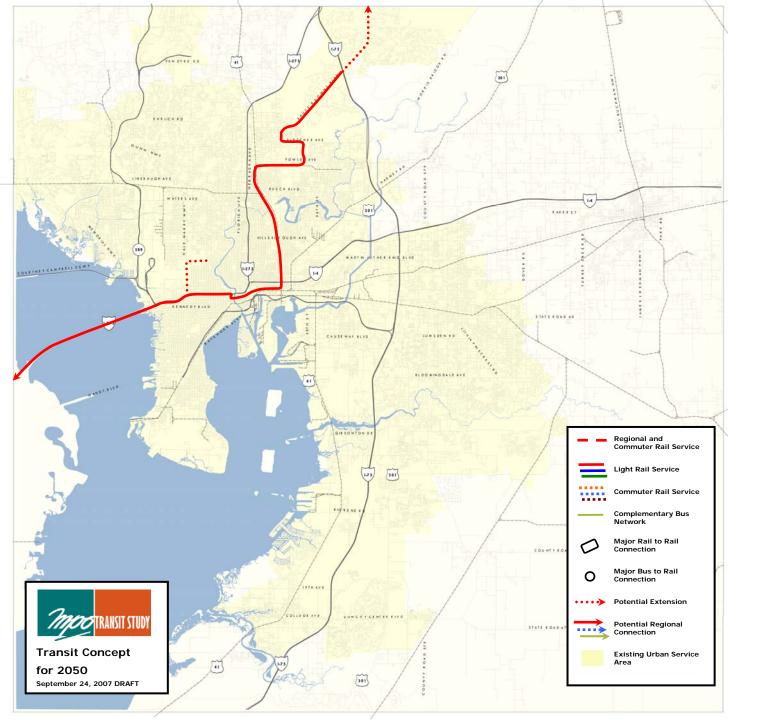

run flat and straight





### **Light Rail**

- Powered from above by electric wires
- Has its own tracks
- Frequent service
- All day service
- Suburb to city and urban area travel
- Quick acceleration
- Can climb and turn





# **Study Summary**





#### **MPO Transit Study Process**





## Transit Needs & Opportunities





#### **Concept A:**

Diagram





#### **Concept B:**

Diagram





#### **Concept C:**

Diagram





## Getting to the 2050 Concept

- Serving existing and emerging activity centers
- Serving growing and redeveloping areas
- Measuring the potential for station area development
- Respecting community character and land use policies
- Grounding ourselves in reality
  - Appropriate transit technology
  - Rights of way
  - Costs



# **Transit Concept for 2050**

























## Next Steps

- MPO for information in October
- MPO for action in November
- Incorporate into the LRTP update
- Parallel the TBARTA planning process