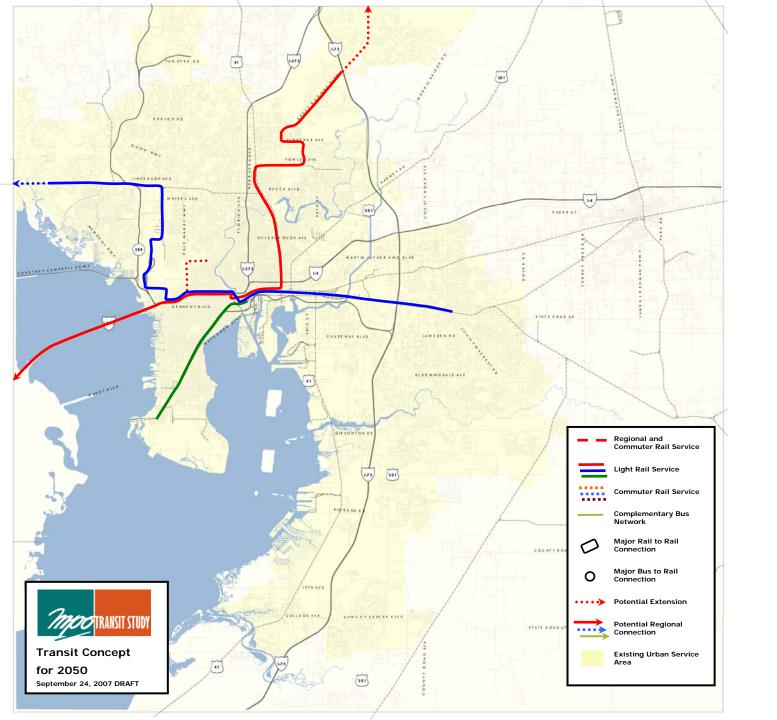

flat and straight





### **Light Rail**

- Powered from above by electric wires
- Has its own tracks
- Frequent service
- All day service
- Suburb to city and urban area travel
- Quick acceleration
- Can climb and turn





# **Study Summary**





#### **MPO Transit Study Process**





## Transit Needs & Opportunities





#### **Concept A:**

Diagram





#### **Concept B:**

Diagram





#### **Concept C:**

Diagram





## Getting to the 2050 Concept

- Serving existing and emerging activity centers
- Serving growing and redeveloping areas
- Measuring the potential for station area development
- Respecting community character and land use policies
- Grounding ourselves in reality
  - Appropriate transit technology
  - Rights of way
  - Costs



# **Transit Concept for 2050**

























## Next Steps

- MPO for information in October
- MPO for action in November
- Incorporate into the LRTP update
- Parallel the TBARTA planning process