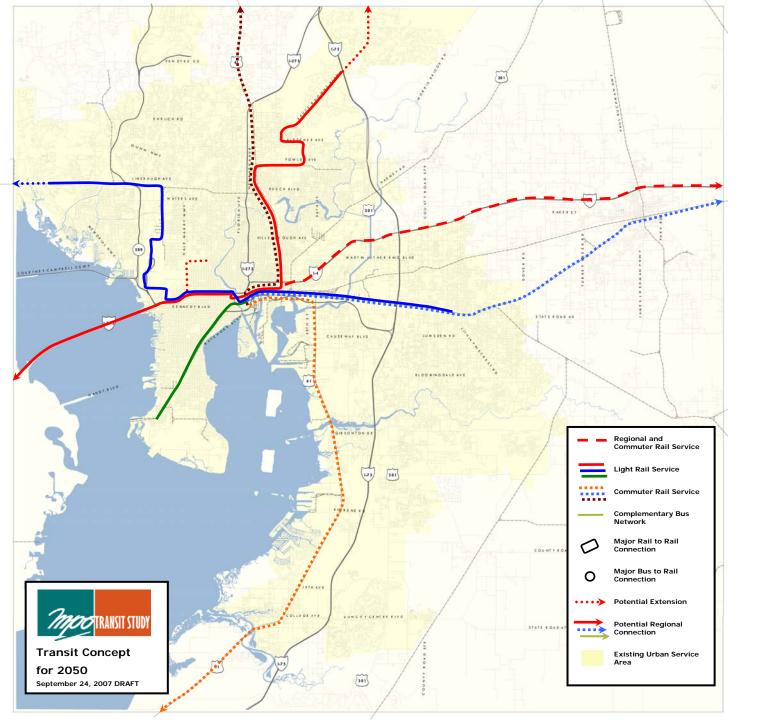

straight





### **Light Rail**

- Powered from above by electric wires
- Has its own tracks
- Frequent service
- All day service
- Suburb to city and urban area travel
- Quick acceleration
- Can climb and turn





# **Study Summary**





#### **MPO Transit Study Process**





## Transit Needs & Opportunities





#### **Concept A:**

Diagram





#### **Concept B:**

Diagram





#### **Concept C:**

Diagram





## Getting to the 2050 Concept

- Serving existing and emerging activity centers
- Serving growing and redeveloping areas
- Measuring the potential for station area development
- Respecting community character and land use policies
- Grounding ourselves in reality
  - Appropriate transit technology
  - Rights of way
  - Costs



# **Transit Concept for 2050**

























## Next Steps

- MPO for information in October
- MPO for action in November
- Incorporate into the LRTP update
- Parallel the TBARTA planning process