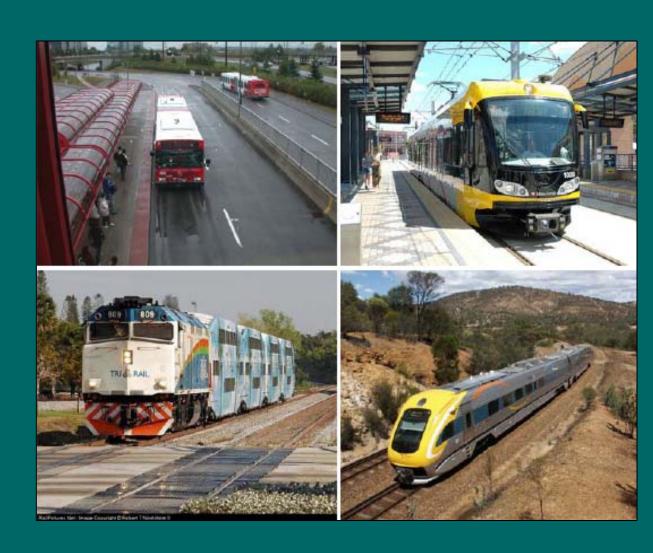

## Technologies Considered

- Bus
- Light Rail
- Commuter Rail

#### Bus

- Standard or articulated high-capacity vehicles
- Special lanes or signal priority Bus Rapid Transit
- Advantage of flexible service
- Congestion problem

#### **Commuter Rail**

- Locomotive pulling passenger cars
- Shares freight tracks
- Flexible capacity
- Peak hour service
- Long haul or suburb to city
- Needs to run flat and straight

### **Light Rail**

- Powered from above by electric wires
- Has its own tracks
- Frequent service
- All day service
- Suburb to city and urban area travel
- Quick acceleration
- Can climb and turn