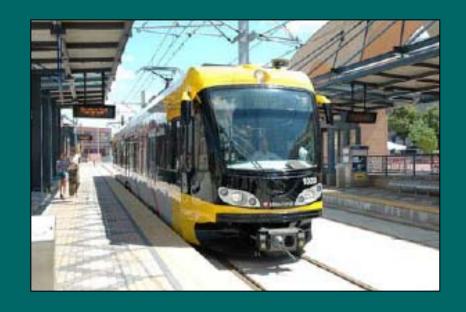

### **Light Rail**

- Powered from above by electric wires
- Has its own tracks
- Frequent service
- All day service
- Suburb to city and urban area travel
- Quick acceleration
- Can climb and turn