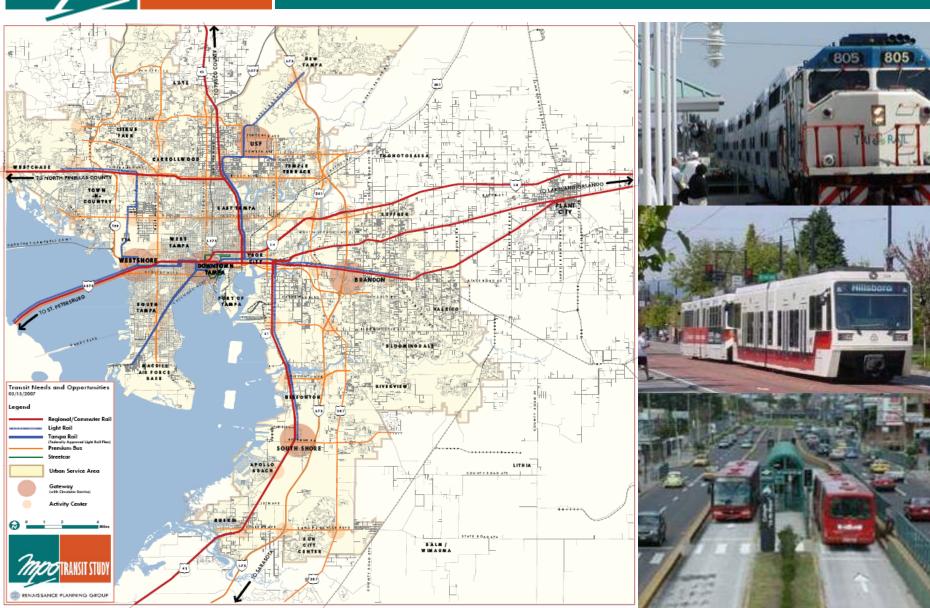

24, 2007 Alan Steinbeck, AICP





# **Transit Technologies**





## Technologies Considered

- Bus
- Light Rail
- Commuter Rail





#### Bus

- Standard or articulated high-capacity vehicles
- Special lanes or signal priority Bus Rapid Transit
- Advantage of flexible service
- Congestion problem





#### **Commuter Rail**

- Locomotive pulling passenger cars
- Shares freight tracks
- Flexible capacity
- Peak hour service
- Long haul or suburb to city
- Needs to run flat and straight





### **Light Rail**

- Powered from above by electric wires
- Has its own tracks
- Frequent service
- All day service
- Suburb to city and urban area travel
- Quick acceleration
- Can climb and turn





# **Study Summary**





#### **MPO Transit Study Process**





## Transit Needs & Opportunities





#### **Concept A:**

Diagram





#### **Concept B:**

Diagram





#### **Concept C:**

Diagram





## Getting to the 2050 Concept

- Serving existing and emerging activity centers
- Serving growing and redeveloping areas
- Measuring the potential for station area development
- Respecting community character and land use policies
- Grounding ourselves in reality
  - Appropriate transit technology
  - Rights of way
  - Costs



# **Transit Concept for 2050**

























## Next Steps

- MPO for information in October
- MPO for action in November
- Incorporate into the LRTP update
- Parallel the TBARTA planning process