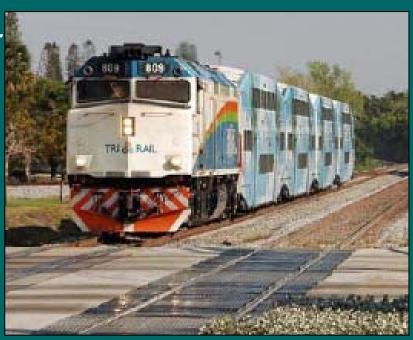

#### **Commuter Rail**

- Locomotive pulling passenger cars
- Shares freight tracks
- Flexible capacity
- Peak hour service
- Long haul or suburb to city
- Needs to run flat and straight