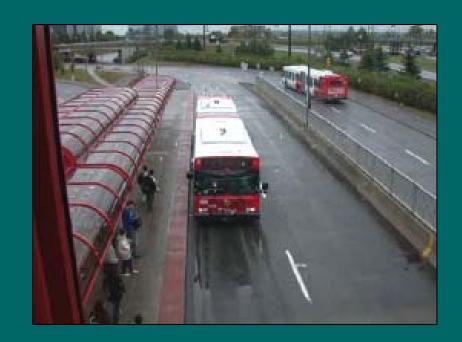

#### Bus

- Standard or articulated high-capacity vehicles
- Special lanes or signal priority Bus Rapid Transit
- Advantage of flexible service
- Congestion problem